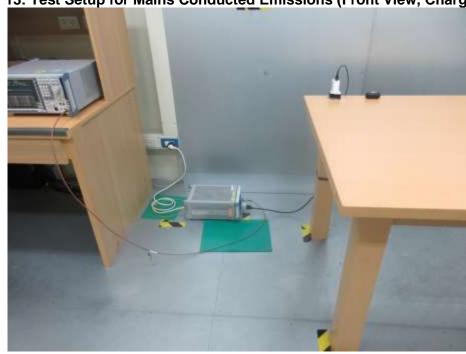

## **Photographs of Test Setup**

Page 7 of 7

CN23XQ7Z (P15C-BT) 001 CN2384AO (RSS247-BT) 001

<u>Product:</u> True Wireless Earphone

Type Identification: TWS003

Photograph 13: Test Setup for Mains Conducted Emissions (Front View, Charge Mode)

Photograph 14: Test Setup for Mains Conducted Emissions (Back View, Charge Mode)