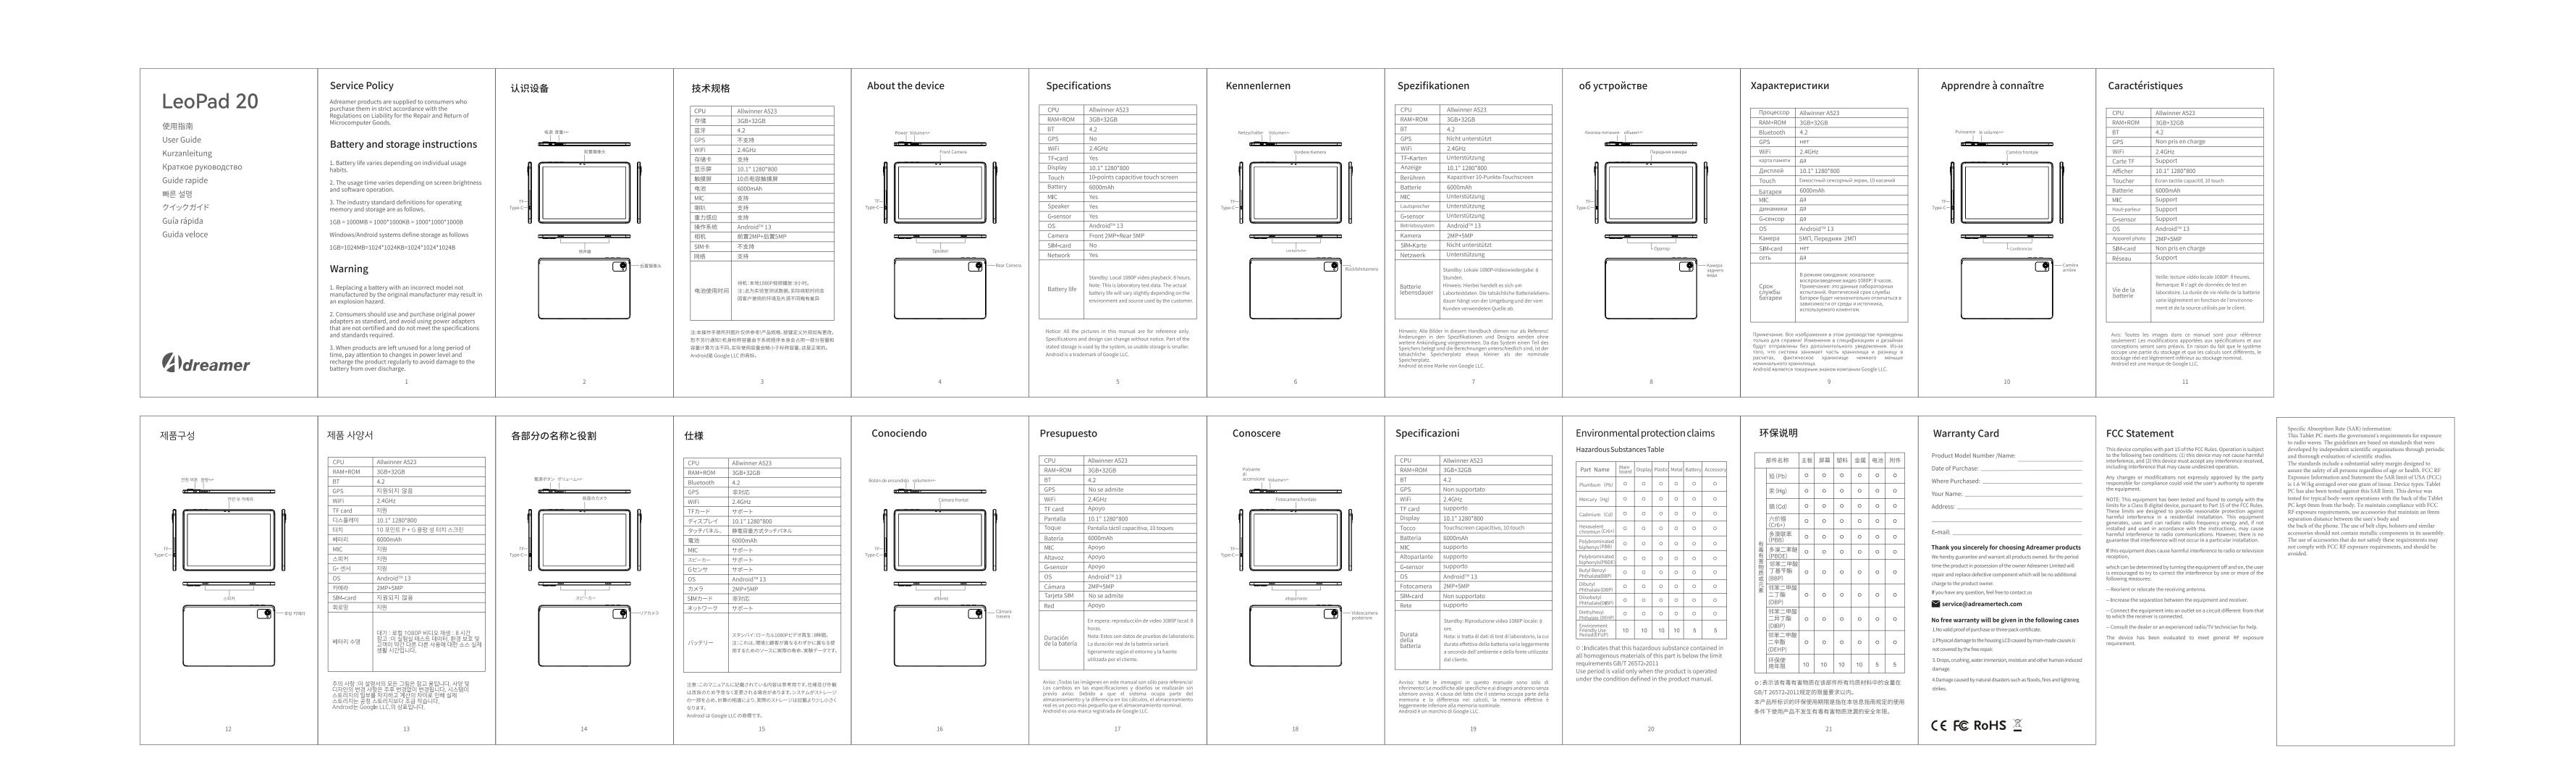

技术要求:

1.尺寸: 65\*120mm; 2.材质: 100g书写纸;

3.装订方式:风琴折;

4.外观要求: 需满足我方外观质量要求;

| .X<br>.XX     |                                                                                                                                                          |                                       |            |                  |           | 说明书    |           |     |
|---------------|----------------------------------------------------------------------------------------------------------------------------------------------------------|---------------------------------------|------------|------------------|-----------|--------|-----------|-----|
| .XXX          | ANG                                                                                                                                                      | DRAW:                                 | Chenweiwei | DATE: 2021/09/24 | UNIT'S:   | M      | DWG NO.:  |     |
|               | GS AND SPECIFICATION ARE                                                                                                                                 |                                       |            | DATE:            | FINISH:   |        |           |     |
| NOLOGY AND SO | F SHENZHEN ALLDOCUBE TECH- SCIENCE CO., LTD. NOT BE REPRODUCED COPYIED OR Y MANNER WITHOUT THE PRIOR NSENT OF SHENZHEN ALLDOCUBE Y AND SCIENCE CO., LTD. | STAD:                                 |            | DATE:            | MASS(Kg): |        | PART NO.: | REV |
| WRITTEN CONSI |                                                                                                                                                          | \ \ \ \ \ \ \ \ \ \ \ \ \ \ \ \ \ \ \ |            | DATE:            | SCALE:    | 1:1    |           | A   |
| TECHNOLOGIA   |                                                                                                                                                          | PRODUCT:                              |            |                  | SHEET:    | 1 OF 1 |           |     |