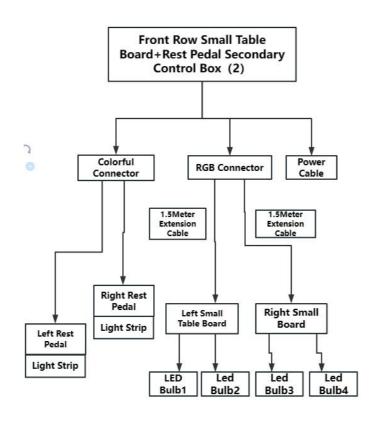

## 3. Front Seat Backrest + Footrest Secondary Control Box

| Front Seat Backrest                    |  |   |     |                        |  |
|----------------------------------------|--|---|-----|------------------------|--|
| Universal 10P Secondary<br>Control Box |  | 1 | PCS | 294.0012<br>327<br>482 |  |
| Universal Door Panel<br>Cable          |  | 1 | PCS |                        |  |
| 1.5 Meter Extension Cable              |  | 2 | PCS |                        |  |

| Mercedes Universal Light<br>Bulb Socket |                                                                 | 4 | PCS |  |
|-----------------------------------------|-----------------------------------------------------------------|---|-----|--|
| Colorful Light Strip                    | Colorful Bare Light Strip +<br>Heat Shrink Tubing Size:<br>90cm | 2 | PCS |  |
| 1 to 2 Split 60cm<br>Extension Cable    |                                                                 | 3 | PCS |  |
| Colorful Extension Cable                |                                                                 | 1 | PCS |  |