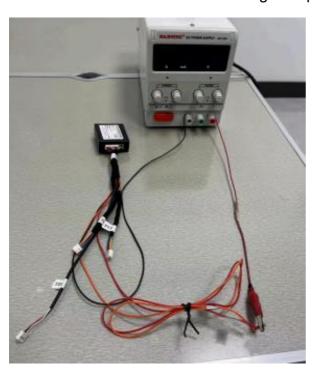

# **Installation Instructions for Ambient Light Accessories**

Before installing this product, please connect the module to test whether the red, green, and blue lights on the light strip are functioning properly.

Wiring Diagram for Control Box Connection:

Connect the ACC wire (red) and the small lamp wire (orange) to the positive pole. Connect the black wire to the negative pole.

High-Power Control Box Electrical Connection Diagram: Connect the ACC wire (red) and the small lamp wire (yellow) to the positive

Connect the black wire to the negative terminal.

terminal.