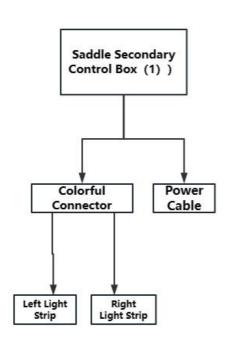

# 2. Saddle Secondary Control Box

| Saddle/Armrest Box                     |                              |   |     |                                                           |  |
|----------------------------------------|------------------------------|---|-----|-----------------------------------------------------------|--|
| Universal 10P Secondary<br>Control Box |                              | 1 | PCS | 子子(を)がた<br>3. かり<br>・ ・ ・ ・ ・ ・ ・ ・ ・ ・ ・ ・ ・ ・ ・ ・ ・ ・ ・ |  |
| Colorful LED Light Strip               | 75cm Colorful Light<br>Strip | 2 | PCS |                                                           |  |
| Colorful Extension Cable               |                              | 1 | PCS |                                                           |  |
| Universal Colorful Cable               |                              | 1 | PCS |                                                           |  |
| 1 to 2 Split 60cm Extension<br>Cable   |                              | 1 | PCS |                                                           |  |