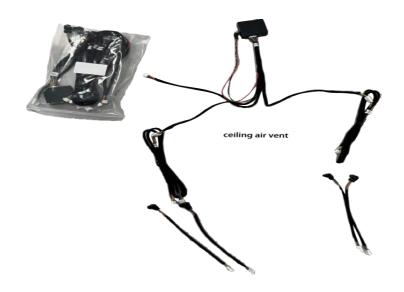

### 4. Ceiling Secondary Control Box

| Ceiling Left                            |   |     |                                 |  |  |  |  |
|-----------------------------------------|---|-----|---------------------------------|--|--|--|--|
| Universal 10P Secondary<br>Control Box  | 1 | PCS | 200.000-05<br>3.00<br>- MIS<br> |  |  |  |  |
| Universal Door Panel<br>Cable           | 1 | PCS |                                 |  |  |  |  |
| 1 to 2 Split 60cm Extension<br>Cable    | 1 | PCS |                                 |  |  |  |  |
| 1 to 3 Extension Cable                  | 1 | PCS |                                 |  |  |  |  |
| Mercedes Universal Light<br>Bulb Socket | 4 | PCS |                                 |  |  |  |  |
| Ceiling Right                           |   |     |                                 |  |  |  |  |
| Universal 10P Secondary<br>Control Box  |   |     | <u> </u>                        |  |  |  |  |
| Universal Door Panel<br>Cable           | 1 | PCS |                                 |  |  |  |  |
| 1 to 2 Split 60cm Extension<br>Cable    | 1 | PCS |                                 |  |  |  |  |
| 1 to 3 Extension Cable                  | 1 | PCS |                                 |  |  |  |  |
| Mercedes Universal Light<br>Bulb Socket | 4 | PCS |                                 |  |  |  |  |