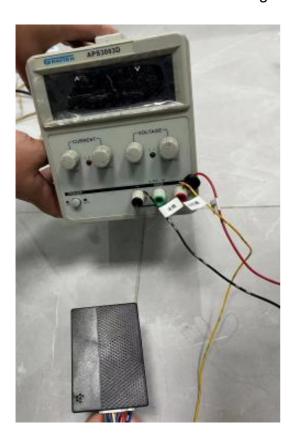

# **Installation Instructions for Ambient Light Accessories**

Before installing this product, please connect the module to test whether the red, green, and blue lights on the light strip are functioning properly.

Wiring Diagram for Control Box Connection:

Connect the ACC wire (red) and the small lamp wire (orange) to the positive pole. Connect the black wire to the negative pole.

High-Power Control Box Electrical Connection Diagram: Connect the ACC wire (red) and the small lamp wire (yellow) to the positive

Connect the black wire to the negative terminal.

terminal.