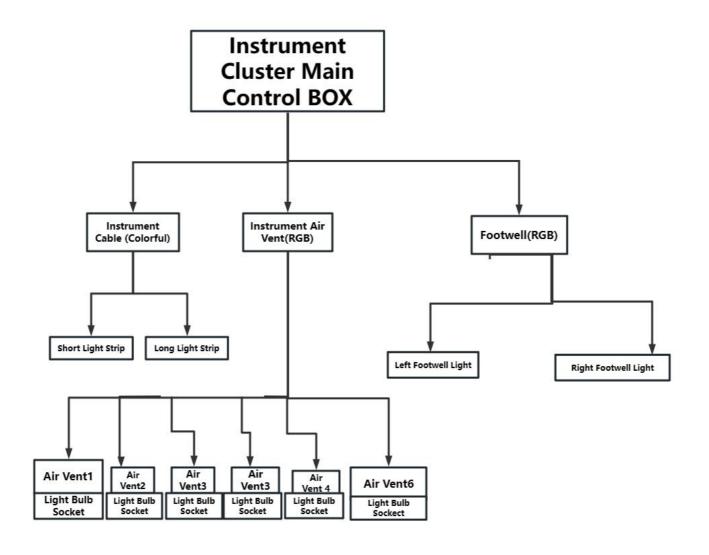

# 1.Instrument Main Control Box

| Instrument Main Control Box                    |                                                                                                                   |          |      |                                                                                                                                                                                                                                                                                                                                                                                                                                                                                                                                                                                                                                                                                                                                                                                                                                                                                                                                                                                                                                                                                                                                                                                                                                                                                                                                                                                                                                                                                                                                                                                                                                                                                                                                                                                                                                                                                                                                                                                                                                                                                                                                |
|------------------------------------------------|-------------------------------------------------------------------------------------------------------------------|----------|------|--------------------------------------------------------------------------------------------------------------------------------------------------------------------------------------------------------------------------------------------------------------------------------------------------------------------------------------------------------------------------------------------------------------------------------------------------------------------------------------------------------------------------------------------------------------------------------------------------------------------------------------------------------------------------------------------------------------------------------------------------------------------------------------------------------------------------------------------------------------------------------------------------------------------------------------------------------------------------------------------------------------------------------------------------------------------------------------------------------------------------------------------------------------------------------------------------------------------------------------------------------------------------------------------------------------------------------------------------------------------------------------------------------------------------------------------------------------------------------------------------------------------------------------------------------------------------------------------------------------------------------------------------------------------------------------------------------------------------------------------------------------------------------------------------------------------------------------------------------------------------------------------------------------------------------------------------------------------------------------------------------------------------------------------------------------------------------------------------------------------------------|
| Assembly Part                                  | Location                                                                                                          | Quantity | Unit | Image                                                                                                                                                                                                                                                                                                                                                                                                                                                                                                                                                                                                                                                                                                                                                                                                                                                                                                                                                                                                                                                                                                                                                                                                                                                                                                                                                                                                                                                                                                                                                                                                                                                                                                                                                                                                                                                                                                                                                                                                                                                                                                                          |
| Universal Control Box 18P<br>Main Control      |                                                                                                                   | 1        | PCS  | 1.50.00 a.50.00 a.50.0 |
| Central Control Area Tube<br>Light             | Main Bracket: 30CM<br>Co-Driver: 110CM<br>Reflective Tape Applied on<br>Three Sides with Backside<br>Illumination | 2        | PCS  |                                                                                                                                                                                                                                                                                                                                                                                                                                                                                                                                                                                                                                                                                                                                                                                                                                                                                                                                                                                                                                                                                                                                                                                                                                                                                                                                                                                                                                                                                                                                                                                                                                                                                                                                                                                                                                                                                                                                                                                                                                                                                                                                |
| Mercedes Universal Light<br>Bulb Socket        | Air Vent Light Socket                                                                                             | 6        | PCS  |                                                                                                                                                                                                                                                                                                                                                                                                                                                                                                                                                                                                                                                                                                                                                                                                                                                                                                                                                                                                                                                                                                                                                                                                                                                                                                                                                                                                                                                                                                                                                                                                                                                                                                                                                                                                                                                                                                                                                                                                                                                                                                                                |
| Footwell Light                                 | Universal 5V                                                                                                      | 2        | PCS  |                                                                                                                                                                                                                                                                                                                                                                                                                                                                                                                                                                                                                                                                                                                                                                                                                                                                                                                                                                                                                                                                                                                                                                                                                                                                                                                                                                                                                                                                                                                                                                                                                                                                                                                                                                                                                                                                                                                                                                                                                                                                                                                                |
| Instrument Cluster<br>Extension Cable          | Used for: Footwell<br>Installation                                                                                | 1        | PCS  |                                                                                                                                                                                                                                                                                                                                                                                                                                                                                                                                                                                                                                                                                                                                                                                                                                                                                                                                                                                                                                                                                                                                                                                                                                                                                                                                                                                                                                                                                                                                                                                                                                                                                                                                                                                                                                                                                                                                                                                                                                                                                                                                |
| Colorful Instrument Cluster<br>Extension Cable | Used for: Center Console<br>Colorful Light Strips                                                                 | 1        | PCS  |                                                                                                                                                                                                                                                                                                                                                                                                                                                                                                                                                                                                                                                                                                                                                                                                                                                                                                                                                                                                                                                                                                                                                                                                                                                                                                                                                                                                                                                                                                                                                                                                                                                                                                                                                                                                                                                                                                                                                                                                                                                                                                                                |
| Customized Air Vent Cable                      | Customized for Specific Use                                                                                       | 1        | PCS  |                                                                                                                                                                                                                                                                                                                                                                                                                                                                                                                                                                                                                                                                                                                                                                                                                                                                                                                                                                                                                                                                                                                                                                                                                                                                                                                                                                                                                                                                                                                                                                                                                                                                                                                                                                                                                                                                                                                                                                                                                                                                                                                                |