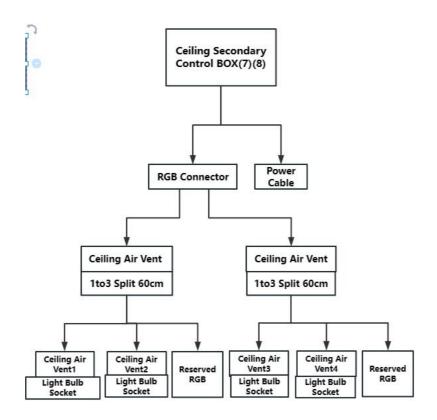

### 4. Ceiling Secondary Control Box

| Ceiling Left                            |   |     |                                 |  |  |  |  |
|-----------------------------------------|---|-----|---------------------------------|--|--|--|--|
| Universal 10P Secondary<br>Control Box  | 1 | PCS | 200.000-05<br>3.00<br>- MIS<br> |  |  |  |  |
| Universal Door Panel<br>Cable           | 1 | PCS |                                 |  |  |  |  |
| 1 to 2 Split 60cm Extension<br>Cable    | 1 | PCS |                                 |  |  |  |  |
| 1 to 3 Extension Cable                  | 1 | PCS |                                 |  |  |  |  |
| Mercedes Universal Light<br>Bulb Socket | 4 | PCS |                                 |  |  |  |  |
| Ceiling Right                           |   |     |                                 |  |  |  |  |
| Universal 10P Secondary<br>Control Box  |   |     | <u> </u>                        |  |  |  |  |
| Universal Door Panel<br>Cable           | 1 | PCS |                                 |  |  |  |  |
| 1 to 2 Split 60cm Extension<br>Cable    | 1 | PCS |                                 |  |  |  |  |
| 1 to 3 Extension Cable                  | 1 | PCS |                                 |  |  |  |  |
| Mercedes Universal Light<br>Bulb Socket | 4 | PCS |                                 |  |  |  |  |