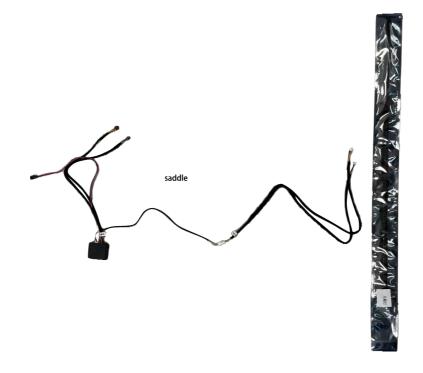

# 2. Saddle Secondary Control Box

| Saddle/Armrest Box                     |                              |   |     |                                                           |  |
|----------------------------------------|------------------------------|---|-----|-----------------------------------------------------------|--|
| Universal 10P Secondary<br>Control Box |                              | 1 | PCS | 子子(を)がた<br>3. かり<br>・ ・ ・ ・ ・ ・ ・ ・ ・ ・ ・ ・ ・ ・ ・ ・ ・ ・ ・ |  |
| Colorful LED Light Strip               | 75cm Colorful Light<br>Strip | 2 | PCS |                                                           |  |
| Colorful Extension Cable               |                              | 1 | PCS |                                                           |  |
| Universal Colorful Cable               |                              | 1 | PCS |                                                           |  |
| 1 to 2 Split 60cm Extension<br>Cable   |                              | 1 | PCS |                                                           |  |