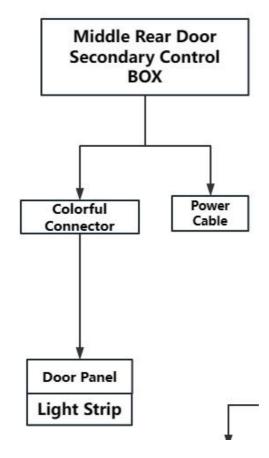

# 5. Middle Rear Door Secondary Control Box

| Middle Door                                      |                              |   |     |                                                                                                                                                                                                                                                                                                                                                                                                                                                                                                                                                                                                                                                                                                                                                                                                                                                                                                                                                                                                                                                                                                                                                                                                                                                                                                                                                                                                                                                                                                                                                                                                                                                                                                                                                                                                                                                                                                                                                                                                                                                                                                                               |  |  |
|--------------------------------------------------|------------------------------|---|-----|-------------------------------------------------------------------------------------------------------------------------------------------------------------------------------------------------------------------------------------------------------------------------------------------------------------------------------------------------------------------------------------------------------------------------------------------------------------------------------------------------------------------------------------------------------------------------------------------------------------------------------------------------------------------------------------------------------------------------------------------------------------------------------------------------------------------------------------------------------------------------------------------------------------------------------------------------------------------------------------------------------------------------------------------------------------------------------------------------------------------------------------------------------------------------------------------------------------------------------------------------------------------------------------------------------------------------------------------------------------------------------------------------------------------------------------------------------------------------------------------------------------------------------------------------------------------------------------------------------------------------------------------------------------------------------------------------------------------------------------------------------------------------------------------------------------------------------------------------------------------------------------------------------------------------------------------------------------------------------------------------------------------------------------------------------------------------------------------------------------------------------|--|--|
| Universal 10P Secondary<br>Control Box           |                              | 2 | PCS | ラ明度は今に<br>・かっ<br>・例と                                                                                                                                                                                                                                                                                                                                                                                                                                                                                                                                                                                                                                                                                                                                                                                                                                                                                                                                                                                                                                                                                                                                                                                                                                                                                                                                                                                                                                                                                                                                                                                                                                                                                                                                                                                                                                                                                                                                                                                                                                                                                                          |  |  |
| Colorful Outline Light Strip                     | 75cm Colorful Light<br>Strip | 2 | PCS |                                                                                                                                                                                                                                                                                                                                                                                                                                                                                                                                                                                                                                                                                                                                                                                                                                                                                                                                                                                                                                                                                                                                                                                                                                                                                                                                                                                                                                                                                                                                                                                                                                                                                                                                                                                                                                                                                                                                                                                                                                                                                                                               |  |  |
| Versatile Universal Door<br>Panel Cable          |                              | 2 | PCS |                                                                                                                                                                                                                                                                                                                                                                                                                                                                                                                                                                                                                                                                                                                                                                                                                                                                                                                                                                                                                                                                                                                                                                                                                                                                                                                                                                                                                                                                                                                                                                                                                                                                                                                                                                                                                                                                                                                                                                                                                                                                                                                               |  |  |
| Versatile Colorful Four-<br>Door Extension Cable |                              | 2 | PCS |                                                                                                                                                                                                                                                                                                                                                                                                                                                                                                                                                                                                                                                                                                                                                                                                                                                                                                                                                                                                                                                                                                                                                                                                                                                                                                                                                                                                                                                                                                                                                                                                                                                                                                                                                                                                                                                                                                                                                                                                                                                                                                                               |  |  |
| Rear Door                                        |                              |   |     |                                                                                                                                                                                                                                                                                                                                                                                                                                                                                                                                                                                                                                                                                                                                                                                                                                                                                                                                                                                                                                                                                                                                                                                                                                                                                                                                                                                                                                                                                                                                                                                                                                                                                                                                                                                                                                                                                                                                                                                                                                                                                                                               |  |  |
| Universal 10P Secondary<br>Control Box           |                              | 2 | PCS | PROPERTY AND ADDRESS OF THE PARTY AND ADDRESS |  |  |
| Colorful Outline Light Strip                     | 75cm Colorful Light<br>Strip | 2 | PCS |                                                                                                                                                                                                                                                                                                                                                                                                                                                                                                                                                                                                                                                                                                                                                                                                                                                                                                                                                                                                                                                                                                                                                                                                                                                                                                                                                                                                                                                                                                                                                                                                                                                                                                                                                                                                                                                                                                                                                                                                                                                                                                                               |  |  |
| Versatile Universal Door<br>Panel Cable          |                              | 2 | PCS |                                                                                                                                                                                                                                                                                                                                                                                                                                                                                                                                                                                                                                                                                                                                                                                                                                                                                                                                                                                                                                                                                                                                                                                                                                                                                                                                                                                                                                                                                                                                                                                                                                                                                                                                                                                                                                                                                                                                                                                                                                                                                                                               |  |  |
| Versatile Colorful Four-<br>Door Extension Cable |                              | 2 | PCS |                                                                                                                                                                                                                                                                                                                                                                                                                                                                                                                                                                                                                                                                                                                                                                                                                                                                                                                                                                                                                                                                                                                                                                                                                                                                                                                                                                                                                                                                                                                                                                                                                                                                                                                                                                                                                                                                                                                                                                                                                                                                                                                               |  |  |