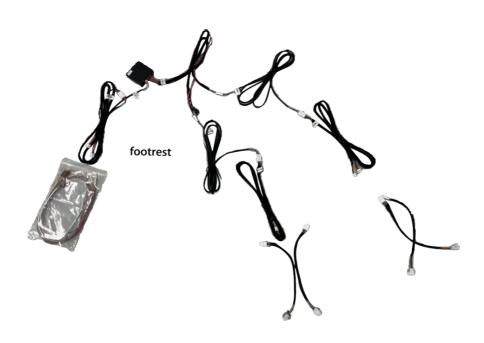

## 3. Front Seat Backrest + Footrest Secondary Control Box

| Front Seat Backrest                    |  |   |     |                        |  |
|----------------------------------------|--|---|-----|------------------------|--|
| Universal 10P Secondary<br>Control Box |  | 1 | PCS | 294.0012<br>327<br>482 |  |
| Universal Door Panel<br>Cable          |  | 1 | PCS |                        |  |
| 1.5 Meter Extension Cable              |  | 2 | PCS |                        |  |