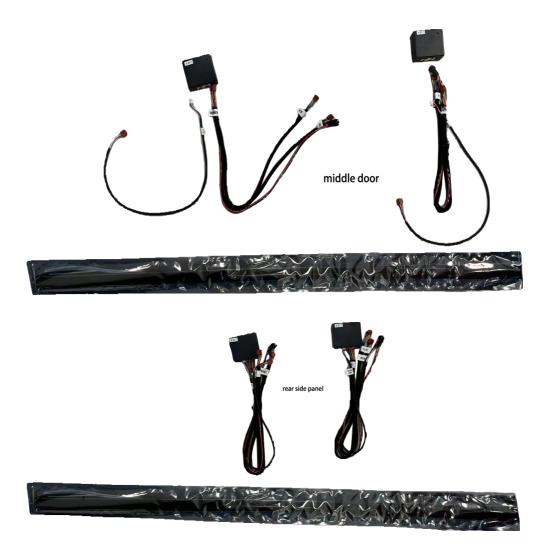

# 5. Middle Rear Door Secondary Control Box

| Middle Door                                      |                              |   |     |                                                                                                                                                                                                                                                                                                                                                                                                                                                                                                                                                                                                                                                                                                                                                                                                                                                                                                                                                                                                                                                                                                                                                                                                                                                                                                                                                                                                                                                                                                                                                                                                                                                                                                                                                                                                                                                                                                                                                                                                                                                                                                                               |  |  |
|--------------------------------------------------|------------------------------|---|-----|-------------------------------------------------------------------------------------------------------------------------------------------------------------------------------------------------------------------------------------------------------------------------------------------------------------------------------------------------------------------------------------------------------------------------------------------------------------------------------------------------------------------------------------------------------------------------------------------------------------------------------------------------------------------------------------------------------------------------------------------------------------------------------------------------------------------------------------------------------------------------------------------------------------------------------------------------------------------------------------------------------------------------------------------------------------------------------------------------------------------------------------------------------------------------------------------------------------------------------------------------------------------------------------------------------------------------------------------------------------------------------------------------------------------------------------------------------------------------------------------------------------------------------------------------------------------------------------------------------------------------------------------------------------------------------------------------------------------------------------------------------------------------------------------------------------------------------------------------------------------------------------------------------------------------------------------------------------------------------------------------------------------------------------------------------------------------------------------------------------------------------|--|--|
| Universal 10P Secondary<br>Control Box           |                              | 2 | PCS | ラ明度は今に<br>・かっ<br>・例と                                                                                                                                                                                                                                                                                                                                                                                                                                                                                                                                                                                                                                                                                                                                                                                                                                                                                                                                                                                                                                                                                                                                                                                                                                                                                                                                                                                                                                                                                                                                                                                                                                                                                                                                                                                                                                                                                                                                                                                                                                                                                                          |  |  |
| Colorful Outline Light Strip                     | 75cm Colorful Light<br>Strip | 2 | PCS |                                                                                                                                                                                                                                                                                                                                                                                                                                                                                                                                                                                                                                                                                                                                                                                                                                                                                                                                                                                                                                                                                                                                                                                                                                                                                                                                                                                                                                                                                                                                                                                                                                                                                                                                                                                                                                                                                                                                                                                                                                                                                                                               |  |  |
| Versatile Universal Door<br>Panel Cable          |                              | 2 | PCS |                                                                                                                                                                                                                                                                                                                                                                                                                                                                                                                                                                                                                                                                                                                                                                                                                                                                                                                                                                                                                                                                                                                                                                                                                                                                                                                                                                                                                                                                                                                                                                                                                                                                                                                                                                                                                                                                                                                                                                                                                                                                                                                               |  |  |
| Versatile Colorful Four-<br>Door Extension Cable |                              | 2 | PCS |                                                                                                                                                                                                                                                                                                                                                                                                                                                                                                                                                                                                                                                                                                                                                                                                                                                                                                                                                                                                                                                                                                                                                                                                                                                                                                                                                                                                                                                                                                                                                                                                                                                                                                                                                                                                                                                                                                                                                                                                                                                                                                                               |  |  |
| Rear Door                                        |                              |   |     |                                                                                                                                                                                                                                                                                                                                                                                                                                                                                                                                                                                                                                                                                                                                                                                                                                                                                                                                                                                                                                                                                                                                                                                                                                                                                                                                                                                                                                                                                                                                                                                                                                                                                                                                                                                                                                                                                                                                                                                                                                                                                                                               |  |  |
| Universal 10P Secondary<br>Control Box           |                              | 2 | PCS | PROPERTY AND ADDRESS OF THE PARTY AND ADDRESS |  |  |
| Colorful Outline Light Strip                     | 75cm Colorful Light<br>Strip | 2 | PCS |                                                                                                                                                                                                                                                                                                                                                                                                                                                                                                                                                                                                                                                                                                                                                                                                                                                                                                                                                                                                                                                                                                                                                                                                                                                                                                                                                                                                                                                                                                                                                                                                                                                                                                                                                                                                                                                                                                                                                                                                                                                                                                                               |  |  |
| Versatile Universal Door<br>Panel Cable          |                              | 2 | PCS |                                                                                                                                                                                                                                                                                                                                                                                                                                                                                                                                                                                                                                                                                                                                                                                                                                                                                                                                                                                                                                                                                                                                                                                                                                                                                                                                                                                                                                                                                                                                                                                                                                                                                                                                                                                                                                                                                                                                                                                                                                                                                                                               |  |  |
| Versatile Colorful Four-<br>Door Extension Cable |                              | 2 | PCS |                                                                                                                                                                                                                                                                                                                                                                                                                                                                                                                                                                                                                                                                                                                                                                                                                                                                                                                                                                                                                                                                                                                                                                                                                                                                                                                                                                                                                                                                                                                                                                                                                                                                                                                                                                                                                                                                                                                                                                                                                                                                                                                               |  |  |