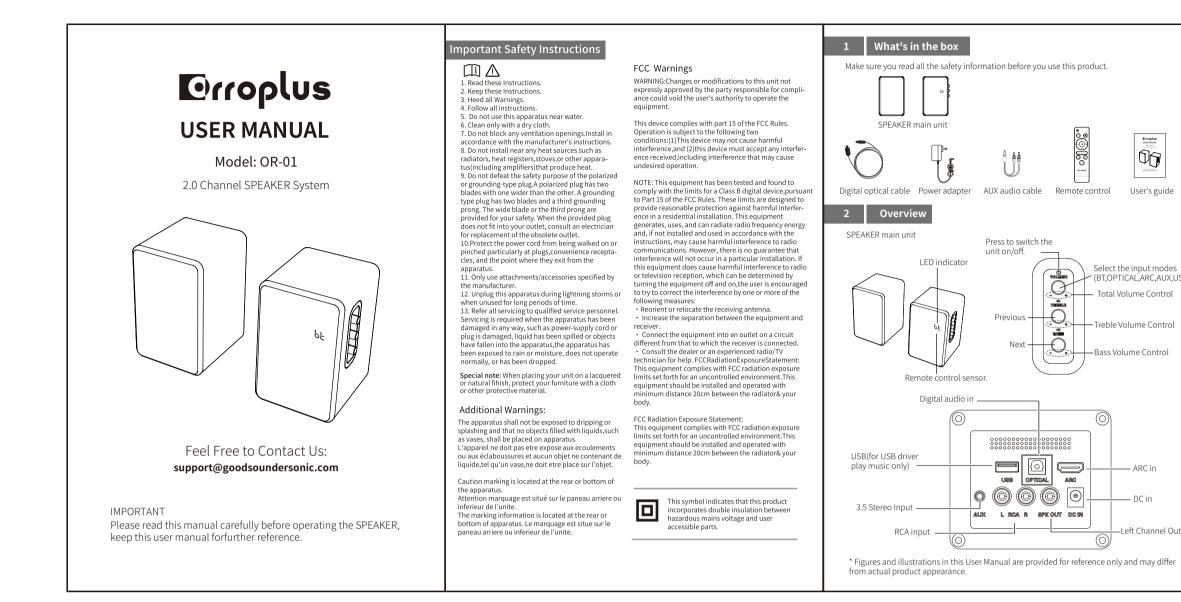

## DS17-60 说明书 尺寸: 100mm x 150mm 80g书写纸,黑白印刷,折页,双面印 料号: 416-DS17091-OR00R







|                                                                                     | *                                                                                                                                                                                                                                                       |                               |                                                                        |