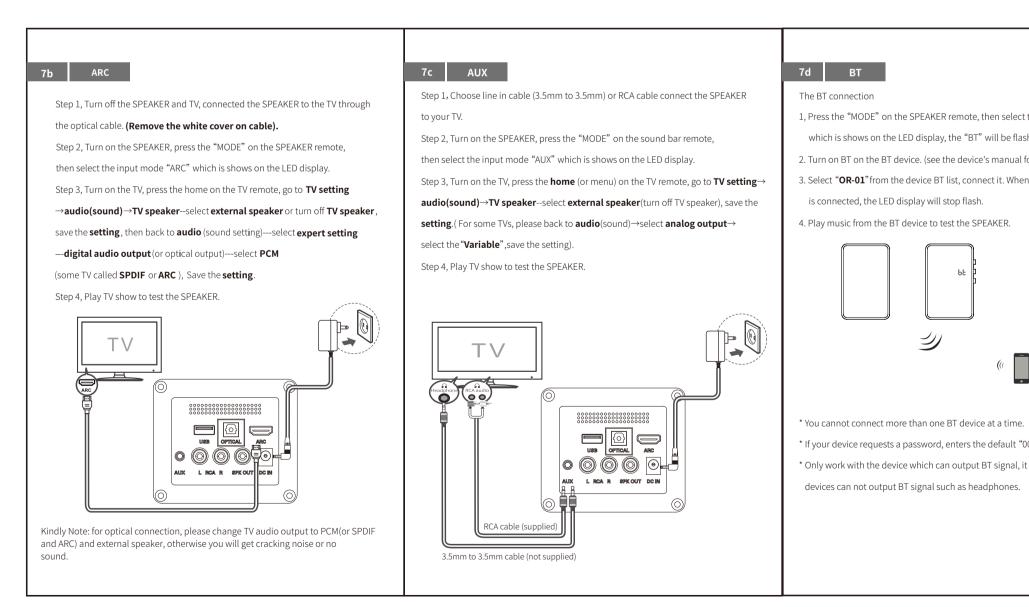

## DS17-60 说明书 尺寸: 100mm x 150mm 80g书写纸,黑白印刷,折页,双面印 料号: 416-DS17091-OR00R







|                                                                                     | *                                                                                                                                                                                                                                                       |                               |                                                                        |