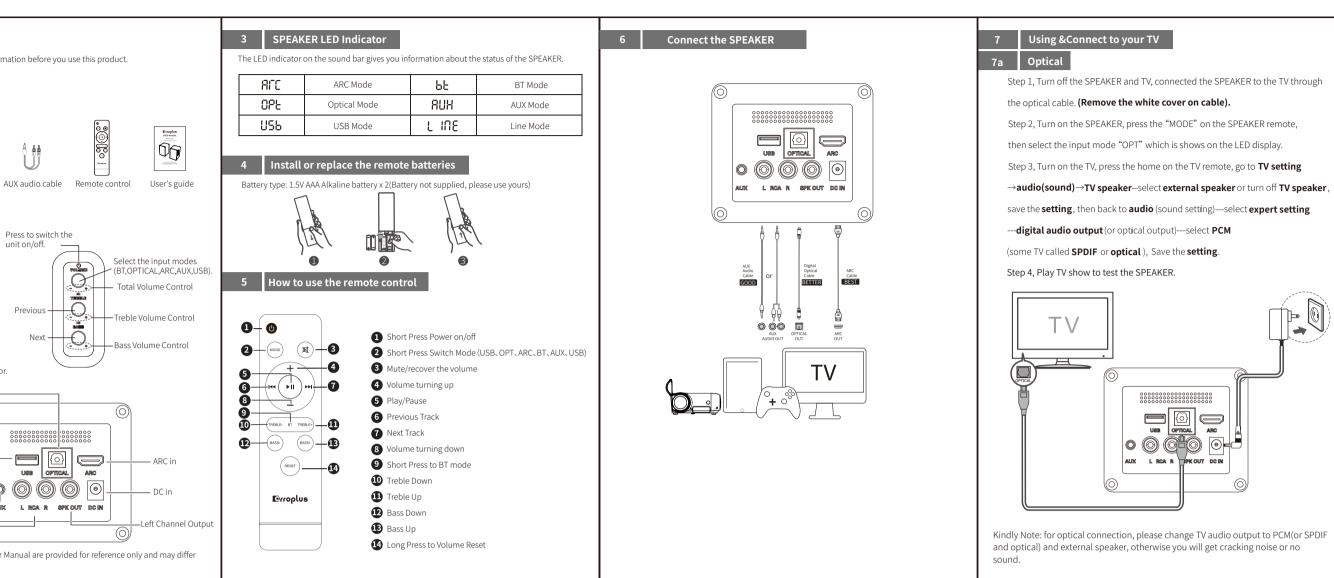

## DS17-60 说明书 尺寸: 100mm x 150mm 80g书写纸,黑白印刷,折页,双面印 料号: 416-DS17091-OR00R







|                                                                                     | *                                                                                                                                                                                                                                                       |                               |                                                                        |