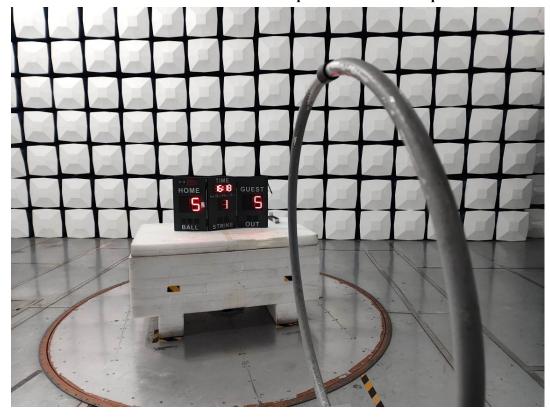

Radiated Emission 30M-1GHz View- Adapter 1

Radiated Emission 9k-30MHz Parallel View- Adapter 2

Radiated Emission 9k-30MHz Perpendicular View- Adapter 2

Radiated Emission 9k-30MHz Ground-parallel View- Adapter 2

Radiated Emission 30M-1GHz View- Adapter 2

**Radiated Emission 1-18GHz View** 

Radiated Emission 18-25GHz View