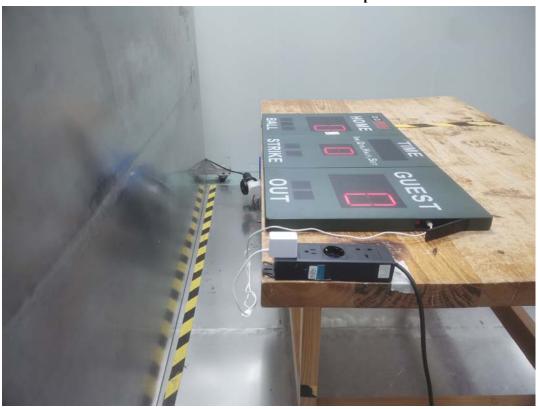

## **TEST SETUP PHOTOGRAPHS**





**Conducted Emissions Side View-Adapter 1** 



## **Conducted Emissions Front View-Adapter 2**



**Conducted Emissions Side View-Adapter 2** 



Radiated Emission 9k-30MHz Parallel View-Adapter 1



Radiated Emission 9k-30MHz Perpendicular View- Adapter 1



Radiated Emission 9k-30MHz Ground-parallel View- Adapter 1



Radiated Emission 30M-1GHz View- Adapter 1



Radiated Emission 9k-30MHz Parallel View- Adapter 2



Radiated Emission 9k-30MHz Perpendicular View- Adapter 2



Radiated Emission 9k-30MHz Ground-parallel View- Adapter 2



Radiated Emission 30M-1GHz View- Adapter 2



**Radiated Emission 1-18GHz View** 



Radiated Emission 18-25GHz View