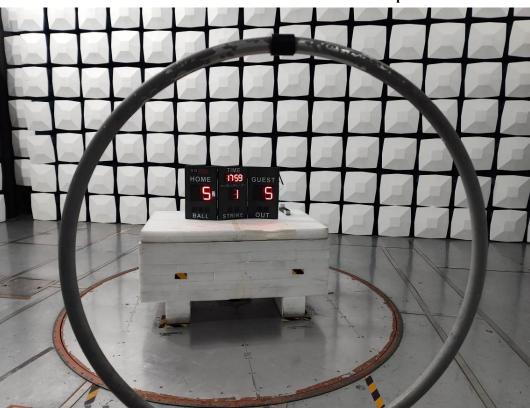

## **Conducted Emissions Front View-Adapter 2**

**Conducted Emissions Side View-Adapter 2** 

Radiated Emission 9k-30MHz Parallel View-Adapter 1

Radiated Emission 9k-30MHz Perpendicular View- Adapter 1

Radiated Emission 9k-30MHz Ground-parallel View- Adapter 1

Radiated Emission 30M-1GHz View- Adapter 1

Radiated Emission 9k-30MHz Parallel View- Adapter 2

Radiated Emission 9k-30MHz Perpendicular View- Adapter 2

Radiated Emission 9k-30MHz Ground-parallel View- Adapter 2