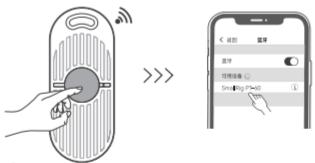

4. Connection pairing: A slow flashing of the indicator light after powering on indicates entering pairing mode. Open the Bluetooth settings on your phone and search for the remote control named "SmallRig PT60" to pair. Once successfully connected, the indicator light will stop flashing.

连接配对: 开机后指示灯缓慢闪烁则代表进入配对状态, 此时打开手机蓝牙, 搜索遥控器名称"SmallRig PT60"连接配对,连接成功后指示灯停止闪烁。

- 3 Remote Control Operation Instructions / 地钉的安装和收纳
- Extend the legs and rotate the ground spike counterclockwise to remove it.
  打开脚腿, 逆时针旋转地钉头取出地钉。
- 2. Flip the ground spike over and rotate its head clockwise into the ground spike compartment. After installation, it can be inserted into soft surfaces such as grass or sand, but should not be used on concrete or rocky surfaces. 将地钉翻转,地钉头顺时针旋入地钉收纳腔内,完成安装后可插入草地、沙地等柔软地面,不可用于水泥或岩石地面。