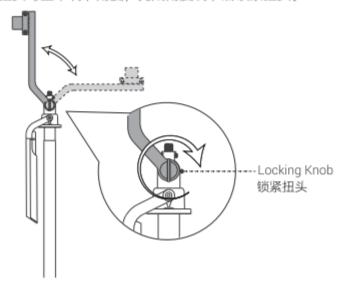

### ① Operating instructions for stand / 支架操作说明

 Lift the handle upward to unlock it, which allows the phone clamp to rotate 360°. Press downward to lock the handle.

手柄向上抬起解锁手柄,可带动手机夹360°旋转,向下压可锁住手柄。

Loosen the knob to adjust the angle up and down. Tighten the knob after completing the angle adjustment.

松开扭头可上下调节角度,完成角度调节后锁紧扭头。

3. Extend the four legs outward. 将四个脚腿向外掰开。

 Hold the sleeve and pull it down to the bottom to extend the legs to their maximum angle. Then, place it on a flat surface.

按住滑套并将其向下拉至末端完全展开,使脚腿伸展至最大角度,放于水平地面。