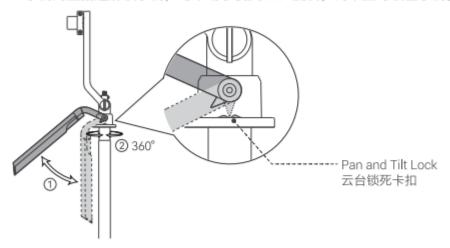

### ① Operating instructions for stand / 支架操作说明

 Lift the handle upward to unlock it, which allows the phone clamp to rotate 360°. Press downward to lock the handle.

手柄向上抬起解锁手柄,可带动手机夹360°旋转,向下压可锁住手柄。

Loosen the knob to adjust the angle up and down. Tighten the knob after completing the angle adjustment.