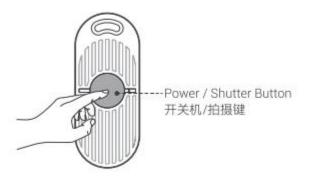

Shutter button: Short press for 1 second to take photos and record videos, long press for 3 seconds to power on/off. The indicator light will flash quickly 3 times when powering on/off.

拍摄键: 短按1S 可拍照录像,长按3S 可开关机,开关机时指示灯快速闪烁3次。