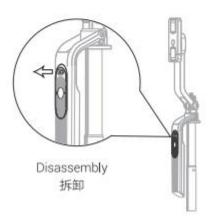

#### 2 Remote Control Operation Instructions / 遥控器操作说明

 Disassembly: Use your fingers to grip the top of the remote control and gently pull it outward.

拆卸: 手指抠住遥控器顶部, 轻轻向外取出。

Installation: Align the remote control with the storage slot and press inward.
 安装: 将遥控器与收纳槽位置对应、向内按压。