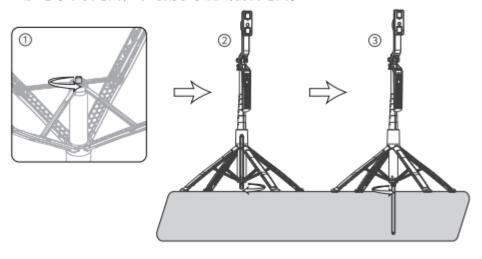

连接配对: 开机后指示灯缓慢闪烁则代表进入配对状态, 此时打开手机蓝牙, 搜索遥控器名称"SmallRig PT60"连接配对,连接成功后指示灯停止闪烁。

- 3 Remote Control Operation Instructions / 地钉的安装和收纳
- Extend the legs and rotate the ground spike counterclockwise to remove it.
  打开脚腿, 逆时针旋转地钉头取出地钉。
- 2. Flip the ground spike over and rotate its head clockwise into the ground spike compartment. After installation, it can be inserted into soft surfaces such as grass or sand, but should not be used on concrete or rocky surfaces. 将地钉翻转,地钉头顺时针旋入地钉收纳腔内,完成安装后可插入草地、沙地等柔软地面,不可用于水泥或岩石地面。