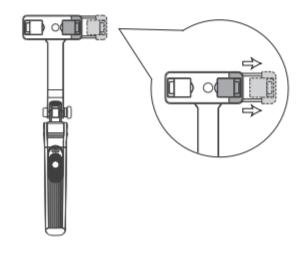

#### 2 Remote Control Operation Instructions / 遥控器操作说明

 Disassembly: Use your fingers to grip the top of the remote control and gently pull it outward.

拆卸: 手指抠住遥控器顶部, 轻轻向外取出。

Installation: Align the remote control with the storage slot and press inward.
 安装: 将遥控器与收纳槽位置对应、向内按压。