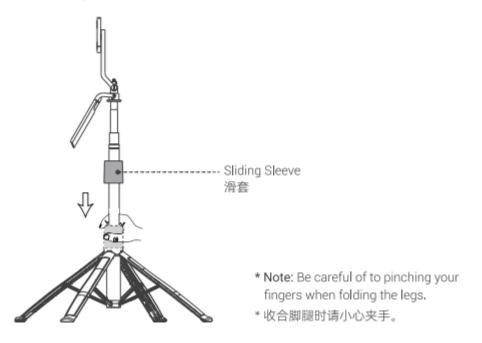

松开扭头可上下调节角度,完成角度调节后锁紧扭头。

3. Extend the four legs outward. 将四个脚腿向外掰开。

 Hold the sleeve and pull it down to the bottom to extend the legs to their maximum angle. Then, place it on a flat surface.

按住滑套并将其向下拉至末端完全展开,使脚腿伸展至最大角度,放于水平地面。