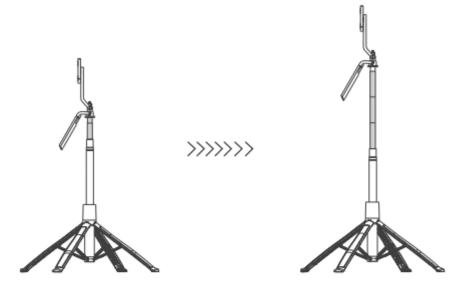

5. Extend the telescopic pole to the desired height. 拉开伸缩杆至所需高度。

6. Expand the phone clamp, place the phone inside, and clamp it. 拉开手机夹,将手机放入并夹紧。