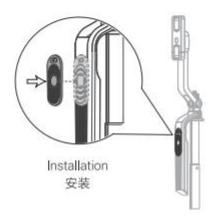

#### 2 Remote Control Operation Instructions / 遥控器操作说明

 Disassembly: Use your fingers to grip the top of the remote control and gently pull it outward.

拆卸: 手指抠住遥控器顶部, 轻轻向外取出。

Installation: Align the remote control with the storage slot and press inward.
 安装: 将遥控器与收纳槽位置对应、向内按压。