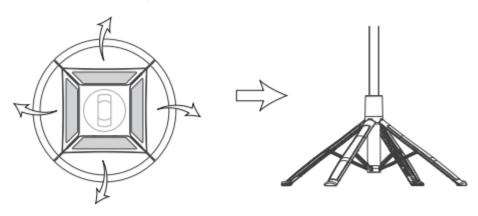

松开扭头可上下调节角度,完成角度调节后锁紧扭头。

3. Extend the four legs outward. 将四个脚腿向外掰开。

 Hold the sleeve and pull it down to the bottom to extend the legs to their maximum angle. Then, place it on a flat surface.

按住滑套并将其向下拉至末端完全展开,使脚腿伸展至最大角度,放于水平地面。