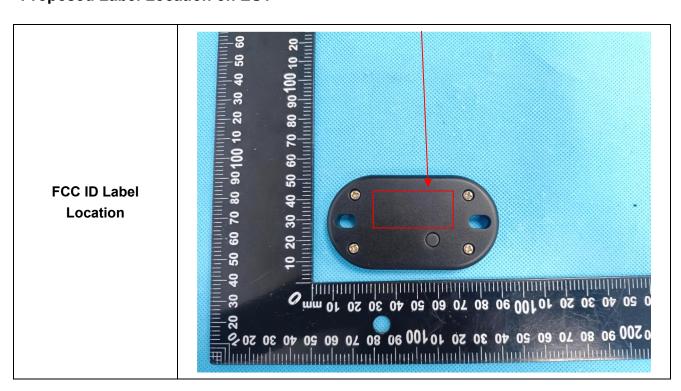

## **ANNEX**

## **EXHIBIT 1 - PRODUCT LABELING**

## **Proposed FCC ID Label Format**



Bikebac Tracker • Model: BBT2

Gearbac Technologies Inc • Whistler, BC FCC ID: 2BBYN-BBT2 • IC: 30983-BBT2

www.Bikebac.com • 2023

Serial: XXXXXXXXXXXXXXXXX

<u>Specifications</u>: The label shall be securely affixed to a permanently attached part of the device, in a location where it is visible or easily accessible to the user, and shall not be readily detachable. The label shall be sufficiently durable to remain fully legible and intact on the device in all normal conditions of use throughout the device's expected lifetime.

## **Proposed Label Location on EUT**