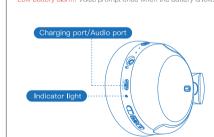

### CHARGING

Full power: The red light of the power indicator is off

HOW TO CONNECT . Open the Bluetooth interface of the mobile phone. leadset will automatically connect to the last mobile phone

Power on: Long press the power button 2 seconds and ear the prompt that it is turned off:

### LED indicator

Power on: Signal light flashing white and green Power off: The signal light is white for 2 seconds Incoming call status: Green light is on every 10 seconds (When a call comes in, it will prompt the ringtone of the mobil synchronization ringtone, prompt tone "Didididididi")