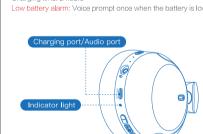

### CHARGING

Full power: The red light of the power indicator is off

HOW TO CONNECT . Open the Bluetooth interface of the mobile phone. leadset will automatically connect to the last mobile phone

Power on: Long press the power button 2 seconds and ear the prompt that it is turned off:

### LED indicator

Power on: Signal light flashing white and green Power off: The signal light is white for 2 seconds Incoming call status: Green light is on every 10 seconds (When a call comes in, it will prompt the ringtone of the mobil synchronization ringtone, prompt tone "Didididididi")