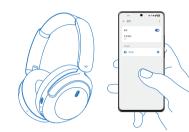

### iKF APP配对连接操作

1、保证耳机处于开机状态目手机蓝牙开启,APP打开至运行页 2、 **1** APP页面弹出对应型号弹窗,连接即可 步骤一,打开"应用管理"找到iKF APP

### 3 自动搜索设备后,点击"连接"即可

② APP首页点击右上角 "●"添加设备

2、进入iKF APP连接操作 3、 APP页面弹出对应型号弹窗。连接即可 ② APP首页点击右上角 "●"添加设备

3 自动搜索设备后,点击"连接"即可。

置"讲行步骤操作

\*iKF APP需要手机系统Android6.1和iOS12及以上系统版本

请扫描二维码下载安装

步骤四: 打开"省电策略",选中"无限制"