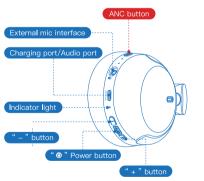

# iKF-T3 功能按键说明

全新智能头戴式系列 兼容iOS和Android智能手机/平板等带蓝牙功能的电子产品

### 轻松配对

② 长按电源键 " ◎ " 2秒,听到出现提示音,则开机成功

③ 打开手机蓝牙功能,在配对页面上,搜索设备: iKF-T3,

4 将耳机从包装食里拿出来佩戴好

有连接记录的手机。 无需重复配对

【单击】"ANC"键 循环切换"抗风噪模式/降噪模式/通透模式

开机:【长按】电源键"◎"2秒,出现提示音 关机:【长按】电源键"◎"3秒,出现提示音

### 媒体操作

增加音量:【单击】"+"键,音量递增一个音阶, 最大音量时会有提示音 降低音量:【单击】"-"键,音量递减一个音阶, 最小音量时会有提示音 上 一 曲: 【长按】2秒 "-" 键 下 一 曲: 【长按】2秒 "+" 键 描 放: 【单击】电源键 " ● " 暂 停: 【单击】电源键 " ● " 唤醒语言助手: 【三击】"ANC"键

切换模式:【长按】"ANC"键,可按顺序切换模式,听到提示

首次配对连接成功后,耳机每次开机会自动连接上一部 通话操作

注: 如有必要,请关闭耳机后重复上述步骤重新连接 挂断电话: 【四击】电源键"◎"

入后,自动切换外置麦克风,通话声音更大,更清晰。 (机在有线使用的情况下

### 需通过手机iKF-APP进行开启或关闭

开启游戏模式: 【双击】"ANC"键,听到提示音则成功进入游戏模: 关闭游戏模式: 【双击】"ANC"键,听到提示音则成功退出游戏模:

来 电 状 态:来由时,同步提示手机铃声,如果手机不支持同步

Type-C接口,插入USB AUDIO线,蓝牙功能自动关闭,切换到有线播放

\*USB AUDIO线支持耳机充电和电脑音频传输两个功能

开机 状态:指示灯白绿交替闪烁 关机 状态:指示白灯常亮2秒 连接上设备:均无提示灯 充电 状态:指示灯绿灯呼吸闪烁