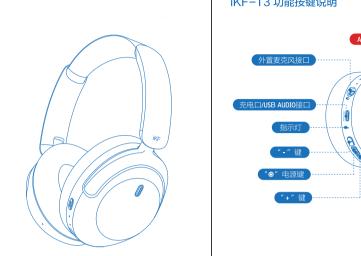

# iKF-T3 功能按键说明

全新智能头戴式系列 兼容iOS和Android智能手机/平板等带蓝牙功能的电子产品

### 轻松配对

② 长按电源键 " ◎ " 2秒,听到出现提示音,则开机成功

③ 打开手机蓝牙功能,在配对页面上,搜索设备: iKF-T3,

4 将耳机从包装食里拿出来佩戴好

有连接记录的手机。 无需重复配对

【单击】"ANC"键 循环切换"抗风噪模式/降噪模式/通透模式

开机:【长按】电源键"◎"2秒,出现提示音 关机:【长按】电源键"◎"3秒,出现提示音

### 媒体操作

增加音量:【单击】"+"键,音量递增一个音阶, 最大音量时会有提示音 降低音量:【单击】"-"键,音量递减一个音阶, 最小音量时会有提示音 上 一 曲: 【长按】2秒 "-" 键 下 一 曲: 【长按】2秒 "+" 键 描 放: 【单击】电源键 " ● " 暂 停: 【单击】电源键 " ● " 唤醒语言助手: 【三击】"ANC"键

切换模式:【长按】"ANC"键,可按顺序切换模式,听到提示

首次配对连接成功后,耳机每次开机会自动连接上一部 通话操作

注: 如有必要,请关闭耳机后重复上述步骤重新连接 挂断电话: 【四击】电源键"◎"

入后,自动切换外置麦克风,通话声音更大,更清晰。 (机在有线使用的情况下

### 需通过手机iKF-APP进行开启或关闭

开启游戏模式: 【双击】"ANC"键,听到提示音则成功进入游戏模: 关闭游戏模式: 【双击】"ANC"键,听到提示音则成功退出游戏模:

来 电 状 态:来由时,同步提示手机铃声,如果手机不支持同步

Type-C接口,插入USB AUDIO线,蓝牙功能自动关闭,切换到有线播放

\*USB AUDIO线支持耳机充电和电脑音频传输两个功能

开机 状态:指示灯白绿交替闪烁 关机 状态:指示白灯常亮2秒 连接上设备:均无提示灯 充电 状态:指示灯绿灯呼吸闪烁