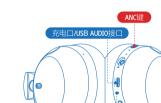

### alternately in white and green.

WIRED CONNECTION

\*In wired mode

EXTERNAL MICROPHONE

Insert the configured microphone into the microphone is

Turn off: Double-tap the "ANC" button, and you will successfully obstacles that interfere with the signal:

### Turn on or off movie mode through iKF APP. \*Movie mode and game mode cannot be turned on at the location to resolve;

are related to the way of wearing the headphones and the volume of the headphones. The audio cable Type- C port is inserted into the headphon the USB port is connected to the device you want to connected to the device.