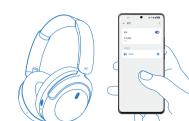

### 3 自动搜索设备后,点击"连接"即可

② APP首页点击右上角 "●"添加设备

2、进入iKF APP连接操作 3、 APP页面弹出对应型号弹窗。连接即可 ② APP首页点击右上角 "●"添加设备

3 自动搜索设备后,点击"连接"即可。

置"讲行步骤操作

\*iKF APP需要手机系统Android6.1和iOS12及以上系统版本

请扫描二维码下载安装

步骤四: 打开"省电策略",选中"无限制"

### 手机连接上蓝牙打开APP后不用去点击添加耳机。直接在APP主界面

← iKF-T3

206

- 5、打开APP。讲入搜索页面