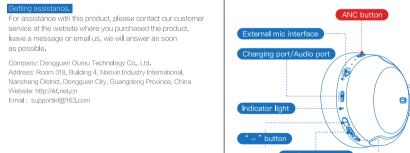

### Warnings

Website: http://ikf.net.cn

When charging the headset to avoid damage to the battery The power of the charging head should not exceed 24W. be situations where charging cannot be performed or the

### Charging: The power indicator light is solid red

### CHARGING

Full power: The red light of the power indicator is off

HOW TO CONNECT . Open the Bluetooth interface of the mobile phone. leadset will automatically connect to the last mobile phone

Power on: Long press the power button 2 seconds and ear the prompt that it is turned off:

### LED indicator

Power on: Signal light flashing white and green Power off: The signal light is white for 2 seconds Incoming call status: Green light is on every 10 seconds (When a call comes in, it will prompt the ringtone of the mobil synchronization ringtone, prompt tone "Didididididi")

### alternately in white and green.

WIRED CONNECTION

\*In wired mode

EXTERNAL MICROPHONE

Insert the configured microphone into the microphone is

Turn off: Double-tap the "ANC" button, and you will successfully obstacles that interfere with the signal: