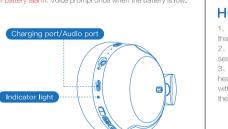

### CHARGING

Full power: The red light of the power indicator is off

HOW TO CONNECT . Open the Bluetooth interface of the mobile phone. leadset will automatically connect to the last mobile phone

Power on: Long press the power button 2 seconds and ear the prompt that it is turned off:

### LED indicator

Power on: Signal light flashing white and green Power off: The signal light is white for 2 seconds Incoming call status: Green light is on every 10 seconds (When a call comes in, it will prompt the ringtone of the mobil synchronization ringtone, prompt tone "Didididididi")