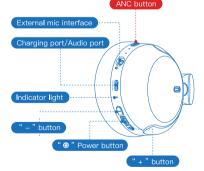

# iKF-T3 Wireless Headphones

USER MANUAL

iKF - T3 头戴式主动智能降噪耳机

诠释音乐新体验 闯入静谧新世界

Thank you for using the iKF-T3. We hope you will enjoy it!

### INSTRUCTION

### **POWER ON/OFF**

Long press the power button 2S and hear the prompt earch for "iKF-T3", click to connect;

After the first pairing and connection is successful, the

### **BUTTON CONTROLS**

\*When the volume is adjusted to the maximum and r