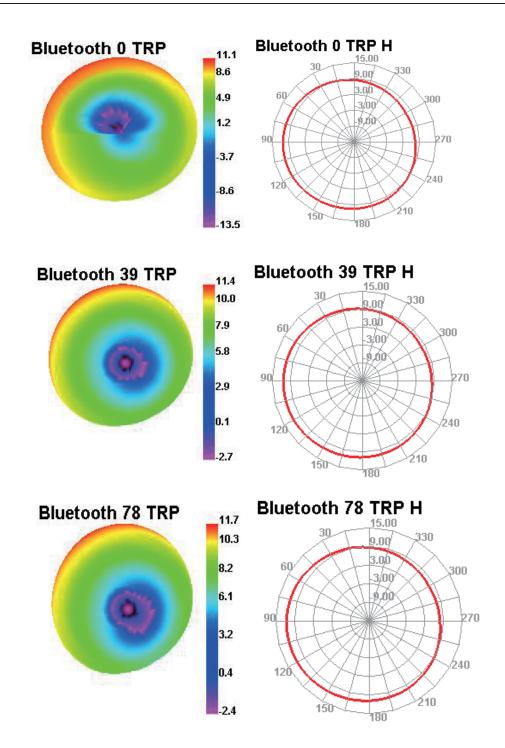

# 2.OTA(Free Space)

| Channe I | TRP (dBm) | TIS (dBm) |
|----------|-----------|-----------|
| 0        | 6. 3      | -91. 1    |
| 39       | 6. 5      | -91. 3    |
| 78       | 6. 6      | -91. 2    |

## 3.Field