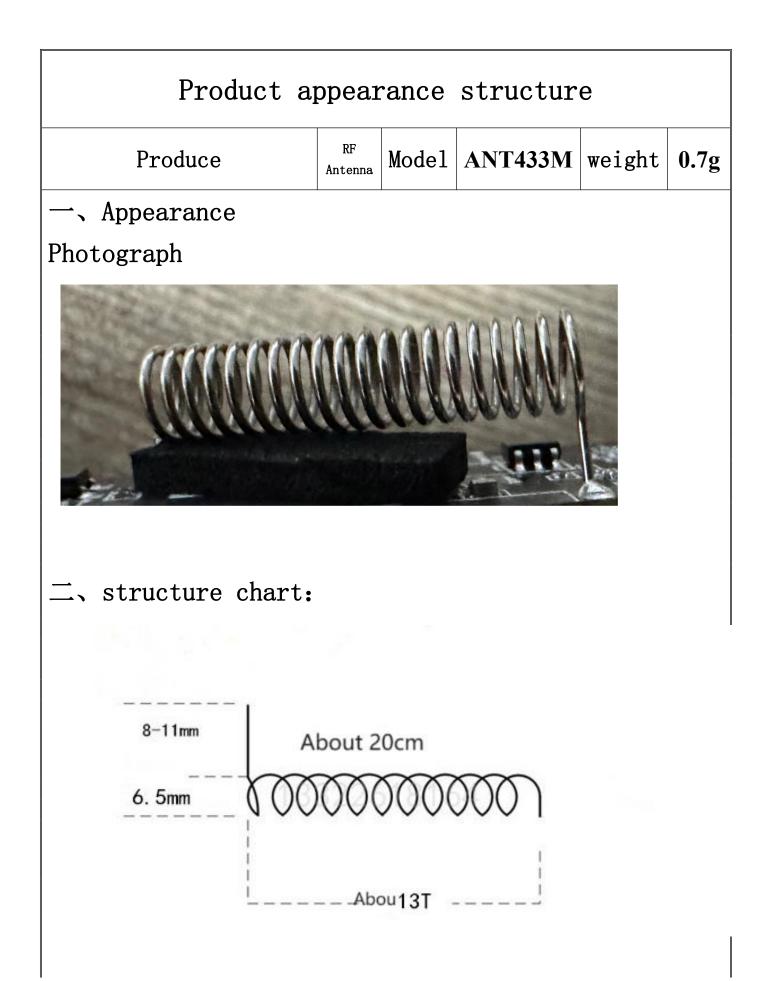

## Product, electrical specifications

| Produce         | RF antenna                                                                                                                                                                                                                                                                                                                                                          | Model | ANT433M |
|-----------------|---------------------------------------------------------------------------------------------------------------------------------------------------------------------------------------------------------------------------------------------------------------------------------------------------------------------------------------------------------------------|-------|---------|
| Specification   | The straightening length of the antenna is about<br>24cm, the winding diameter is about 6.5mm, one end<br>of the tin is peeled 3.5mm, and the tail is reserved<br>for welding length is about 8-11mm. The copper wire<br>has a diameter of 0.5mm and an outer diameter of<br>1.07mm, which can be used on both the receiving<br>module and the transmitting module. |       |         |
| frequency range | 433MHZ                                                                                                                                                                                                                                                                                                                                                              |       |         |
| SWR             | <1. 8                                                                                                                                                                                                                                                                                                                                                               |       |         |
| Gain            | 3 dbi                                                                                                                                                                                                                                                                                                                                                               |       |         |
| Input impedance | 50 (OHM)                                                                                                                                                                                                                                                                                                                                                            |       |         |
| Interface means | Solder directly onto the PCB                                                                                                                                                                                                                                                                                                                                        |       |         |
| test items      | Experimental results and performance                                                                                                                                                                                                                                                                                                                                |       |         |