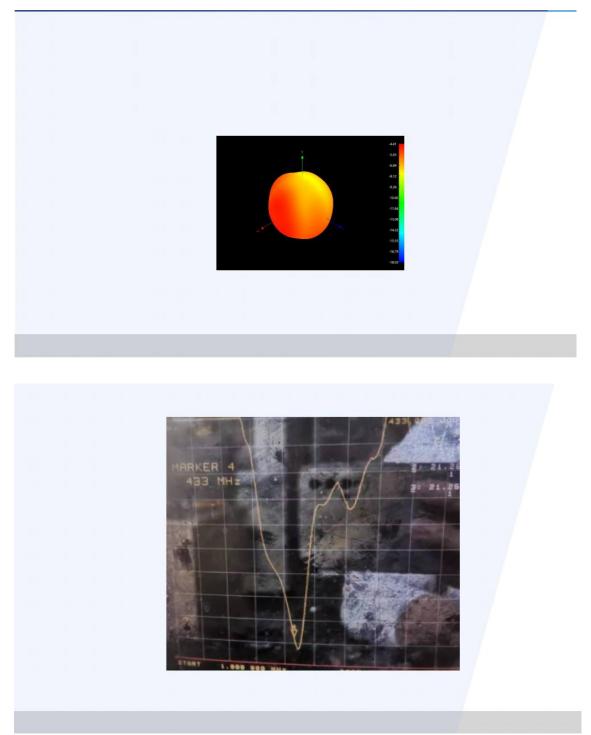

|  |
| Drop test                     | 75CM tall monomer falls to the wooden floor<br>surface, functional OK |  |
| receiving distance            | 100-4000 米,often 100-2500 米                                           |  |
| Vibration test                | Function OK after different levels of vibration                       |  |
| insulation test               | > 50 megohm                                                           |  |
| external dimension            | 24*6.5*15mm                                                           |  |
| Materials                     | copper                                                                |  |
| Compatibility test            | Generally applicable to 433M and 2.4G                                 |  |

## OTA Test Data