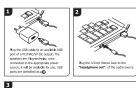

- 7. Only use accessories, which are specified by the manufacturer. 8. Instal the unit in accordance with the manufacturer's instructions,
- Place the unit where there is good ventilation. Place the system on a flat, hard and stable surface. Do not expose to temperatures above.
- Always ensure that the USB cable is unplugged before moving or cleaning. Clean it with dry cloth only.
- Unplug the USB cable during lightning, storms or when it will not be used for long periods of time.
- used for long periods of time.