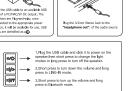

- 7. Only use accessories, which are specified by the manufacturer. 8. Instal the unit in accordance with the manufacturer's instructions,
- Place the unit where there is good ventilation. Place the system on a flat, hard and stable surface. Do not expose to temperatures above.
- Always ensure that the USB cable is unplugged before moving or cleaning. Clean it with dry cloth only.
- Unplug the USB cable during lightning, storms or when it will not be used for long periods of time.
- used for long periods of time.