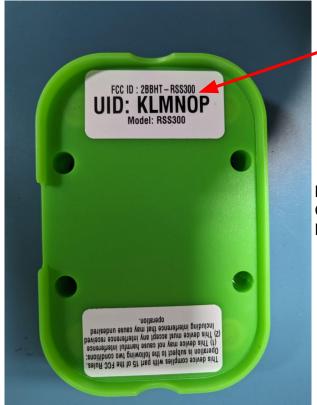

## Barbados FCC Labels

Model - RSS300 Market Name - Scout

## FCC LABEL SPECIFICATIONS

Label permanently affixed to the exterior bottom housing of the device

Label Material: Weatherproof Thermal Transfer Polypropylene for thermal printers

Color: Glossy White

Printing Specifications: Durable Wax Resin Printer Ribbon