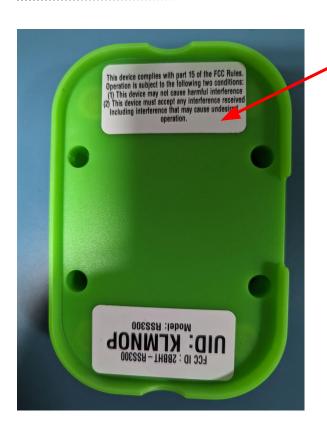

## FCC LABEL SPECIFICATIONS

Label permanently affixed to the exterior bottom housing of the device

This device complies with part 15 of the FCC Rules.
Operation is subject to the following two conditions:
(1) This device may not cause harmful interference
(2) This device must accept any interference received Including interference that may cause undesired operation.