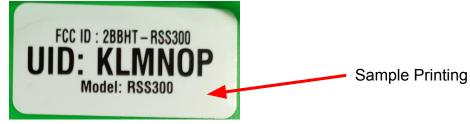

Sample Printing

Label Material: Waterproof, Polyester (PET) Film

Color: White

Printing Specifications: Laser

30 Labels/sheet