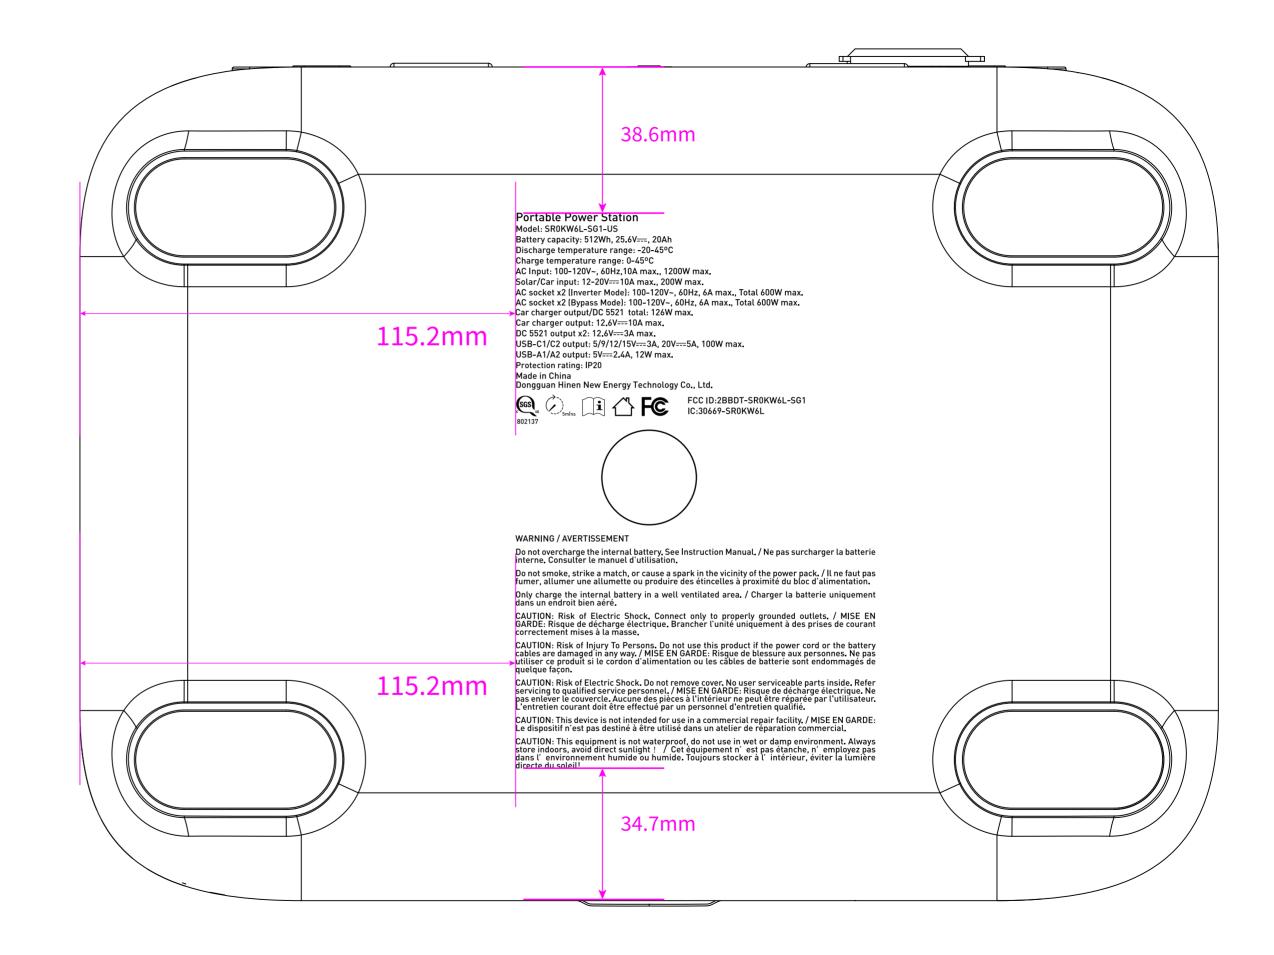

Portable Power Station

Model: SR0KW6L-SG1-US

Battery capacity: 512Wh, 25.6V===, 20Ah

Discharge temperature range: -20-45°C

Charge temperature range: 0-45°C

AC Input: 100-120V~, 60Hz,10A max., 1200W max.

Solar/Car input: 12-20V===10A max., 200W max.

AC socket x2 (Inverter Mode): 100-120V-, 60Hz, 6A max., Total 600W max. AC socket x2 (Bypass Mode): 100-120V-, 60Hz, 6A max., Total 600W max.

Car charger output/DC 5521 total: 126W max.

Car charger output: 12.6V===10A max.

DC 5521 output x2: 12.6V==3A max.

USB-C1/C2 output: 5/9/12/15V---3A, 20V---5A, 100W max.

USB-A1/A2 output: 5V==-2.4A, 12W max.

Protection rating: IP20

Made in China

Dongguan Hinen New Energy Technology Co., Ltd.

FCC ID:2BBDT-SR0KW6L-SG1

76.4x55.8mm

Printing radium carving

## WARNING / AVERTISSEMENT

Do not overcharge the internal battery. See Instruction Manual. / Ne pas surcharger la batterie interne. Consulter le manuel d'utilisation.

Do not smoke, strike a match, or cause a spark in the vicinity of the power pack. / Il ne faut pas fumer, allumer une allumette ou produire des étincelles à proximité du bloc d'alimentation.

Only charge the internal battery in a well ventilated area. / Charger la batterie uniquement dans un endroit bien aéré.

CAUTION: Risk of Electric Shock. Connect only to properly grounded outlets. / MISE EN GARDE: Risque de décharge électrique. Brancher l'unité uniquement à des prises de courant correctement mises à la masse.

CAUTION: Risk of Injury To Persons. Do not use this product if the power cord or the battery cables are damaged in any way. / MISE EN GARDE: Risque de blessure aux personnes. Ne pas utiliser ce produit si le cordon d'alimentation ou les câbles de batterie sont endommagés de quelque façon.

CAUTION: Risk of Electric Shock. Do not remove cover. No user serviceable parts inside. Refer servicing to qualified service personnel. / MISE EN GARDE: Risque de décharge électrique. Ne pas enlever le couvercle. Aucune des pièces à l'intérieur ne peut être réparée par l'utilisateur. L'entretien courant doit être effectué par un personnel d'entretien qualifié.

CAUTION: This device is not intended for use in a commercial repair facility. / MISE EN GARDE: Le dispositif n'est pas destiné à être utilisé dans un atelier de réparation commercial.

CAUTION: This equipment is not waterproof, do not use in wet or damp environment. Always store indoors, avoid direct sunlight! / Cet équipement n' est pas étanche, n' employez pas dans l' environnement humide ou humide. Toujours stocker à l' intérieur, éviter la lumière directe du soleil!