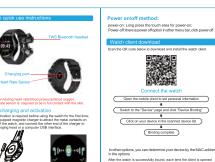

English

English

智能对耳手环 使用说明书 User Guide

王事本由与激活

中文

开/关机方法: 开机: 长按触摸区域进行开机 关机;在其他菜单栏下有关机选项,点击关机 手表客户端下载 扫描下方二维码下载并安装手表客户端 连接手表 打开手机客户端设置个人信息 (切換至「设备」页面、点由「绑定设备」) 在扫描到的设备列表点击你的设备 绑定完成 在其他洗项里面可以通过关于洗项里面的MAC地址来确定你的设备 手表绑定成功后,今后每次打开客户端,手表会自动与手机连接, 在客户端数据页面下拉可以同步数据。