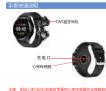

A:耳机配对

1. 耳机配对,把耳机从手杯主机里取出来,有开机能示音,在 手机设置型打开庙牙,找到以规的庙牙名称"G-Pods"进行庙 牙连接,出厂前TWSI和L20已经做好对球配约,只是小园在 帮"G-Pods",手机里窗存着到已连接,表示产品已连接成功。 来电时,从手环取出耳机,左耳或右耳连续触摸两下 接听电话,然后再连续触摸两下挂断电话 D:音乐操作

2,出厂时TWS耳机之间已配对成功,从手环主机取出耳机会自动开机并自动能对连接。

30,776(14)由以前以注偿。 3、耳机在使用过程中与手机断开连接或耳机不连接,则需要手机重新连接接进,在手机设置下的磁牙里面有之前连过的盔牙型 号,请先进行清除,然后搜索篮牙"G-Pods"进行连接。

B:耳机中间面为触摸面,用来触摸控制接听/挂断 电话,控制音乐上下曲,AI语音助手。

中文

C:接听/排断来电

E.Ai语音助手及拨打电话 耳机已连接强牙状态下减击四下触膜膨胀部向one手机的sin机 安卓手均的语音的手,可通过语音的手架作拨印电话。宣询天气 与轮地图等功能。激活语色必须在手机处在特机界面或时间主界 面有效。