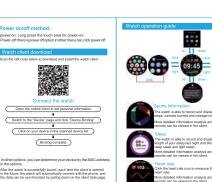

English

English

智能对耳手环 使用说明书 User Guide

王事本由与激活

中文

开/关机方法: 开机: 长按触摸区域进行开机 关机;在其他菜单栏下有关机选项,点击关机 手表客户端下载 扫描下方二维码下载并安装手表客户端 连接手表 打开手机客户端设置个人信息 (切換至「设备」页面、点由「绑定设备」) 在扫描到的设备列表点击你的设备 绑定完成 在其他洗项里面可以通过关于洗项里面的MAC地址来确定你的设备 手表绑定成功后,今后每次打开客户端,手表会自动与手机连接, 在客户端数据页面下拉可以同步数据。