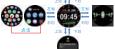

中文

English

09:45

点击心率图标,可以测量当前心率值。 更多详细信息分析以及数据记录可以在客户端

连接手机后,手表可以控制手机音乐

不主定經 事表在你久坐1小时后,会提示你起身走走。 久坐提醒功能可以在客户端中设置开关。

中文

与代表态 位处可以看到耳机光电状态。包含耳机取出、 充电中、充溴电三种状态