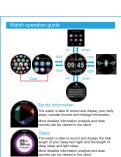

中文

English

09:45

点击心率图标,可以测量当前心率值。 更多详细信息分析以及数据记录可以在客户端

连接手机后,手表可以控制手机音乐

不主定經 事表在你久坐1小时后,会提示你起身走走。 久坐提醒功能可以在客户端中设置开关。

中文

与代表态 位处可以看到耳机光电状态。包含耳机取出、 充电中、充溴电三种状态