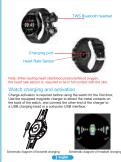

1. Headset paining. Take the headset out of the wristband host, there will be a power-on prompt, turn on Bluetooth in the phone settings, find the corresponding Bluetooth name "G-Pods" for Bluetooth connection, the TNS headset has been peared before the factor, Crelly the Bluetooth name "G-Pods" is displayed. If the phone is connected in the major that the product has been accessfully connected the major that the product has been accessfully connected.

The TWS headsets have been paired successfully at the factory. When the headsets are removed from the main unit of the bracelet, they will automatically turn on and automatically pair and connect.

automatically peir and connect.

3.If the headset is disconnected from the phone during use or the headset is not connected, the phone needs to be reconnected to Bluetooth. There is a previously connected Bluetooth model in the Bluetooth model me phone settings, please clear if first, and then search for Bluetooth G-Pod s to connect.