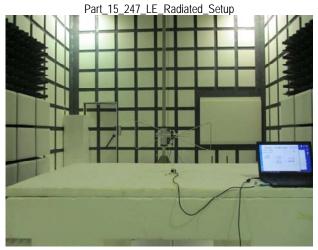

SGS Taiwan Ltd.

No.134,Wu Kung Road, New Taipei Industrial Park, Wuku District, New Taipei City, Taiwan/新北市五股區新北產業園區五工路 134 號

Report No.: TERF2303000419~20E2-P

Page: 2 of 3

Part\_15\_247\_LE\_Radiated\_Setup

Part 15 247 LE Radiated Setup

Part\_15\_247\_LE\_Radiated\_Setup

Part\_15\_247\_LE\_Conducted\_Setup

Unless otherwise stated the results shown in this test report refer only to the sample(s) tested and such sample(s) are retained for 90 days only.