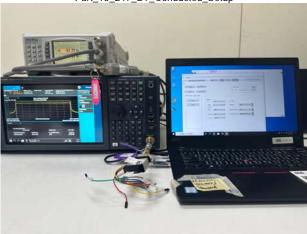

Report No.: TERF2303000419~20E2-P

Page: 1 of 3

Part\_15\_247\_BT\_Conduction\_Setup

Unless otherwise stated the results shown in this test report refer only to the sample(s) tested and such sample(s) are retained for 90 days only.