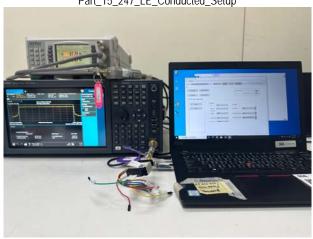

Part 15 247 LE Radiated Setup

Part\_15\_247\_LE\_Radiated\_Setup

Part\_15\_247\_LE\_Conducted\_Setup

Unless otherwise stated the results shown in this test report refer only to the sample(s) tested and such sample(s) are retained for 90 days only.