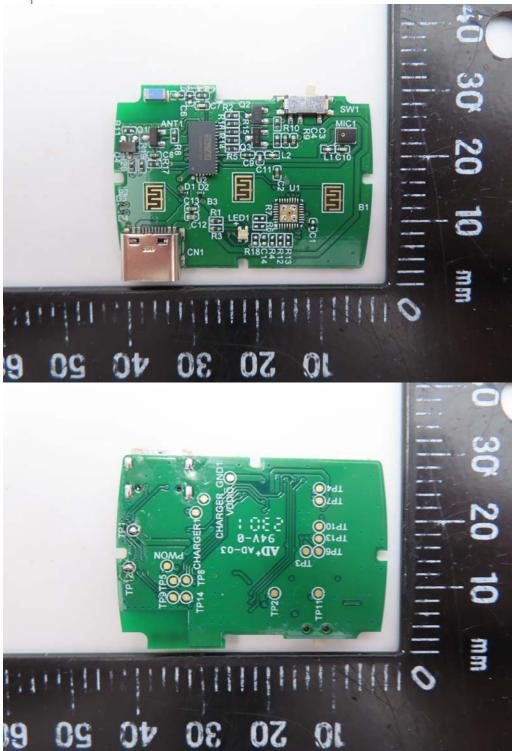

No.134,Wu Kung Road, New Taipei Industrial Park, Wuku District, New Taipei City, Taiwan/新北市五股區新北產業園區五工路 134 號 SGS Taiwan Ltd.

Report No.: TERF2303000419~20E2-P Page: 4 of 4

**RFIC** 

t (886-2) 2299-3279

Unless otherwise stated the results shown in this test report refer only to the sample(s) tested and such sample(s) are retained for 90 days only. 除非另有說明,此報告结果僅對測試之樣品負責,同時此樣品僅保留90天。本報告未經本公司書面許可,不可部份複製。 This document is issued by the Company subject to its General Conditions of Service printed overleaf, available on request or accessible at <u>http://www.sgs.com.tw/Terms-and-Conditions</u> and for electronic format documents issued by the Company subject to its General Conductors and http://www.sgs.com.tw/Terms-and-Conditions. Attention is drawn to the limitation of liability, indemnification and jurisdiction issues defined therein. Any holder of this document is advised that information contained hereon reflects the Company's findings at the time of its intervention only and within the limits of Client's instructions, if any. The Company's sole responsibility is to its Client and this document does not exonerate parties to a transaction from exercising all their rights and obligations under the transaction documents. This document cannot be reproduced except in full, without prior written approval of the Company. Any unauthorized alteration, forgery or falsification of the content or appearance of this document is unlawful and offenders may be prosecuted to the fullest extent of the law.