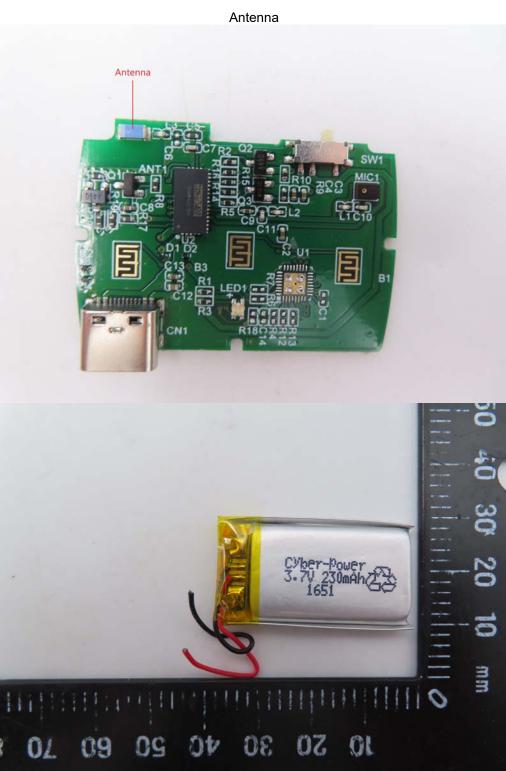

No.134,Wu Kung Road, New Taipei Industrial Park, Wuku District, New Taipei City, Taiwan/新北市五股區新北產業園區五工路 134 號 SGS Taiwan Ltd.

Report No.: TERF2303000419~20E2-P Page: 4 of 4

**RFIC** 

t (886-2) 2299-3279

Unless otherwise stated the results shown in this test report refer only to the sample(s) tested and such sample(s) are retained for 90 days only. 除非另有說明,此報告结果僅對測試之樣品負責,同時此樣品僅保留90天。本報告未經本公司書面許可,不可部份複製。 This document is issued by the Company subject to its General Conditions of Service printed overleaf, available on request or accessible at <u>http://www.sgs.com.tw/Terms-and-Conditions</u> and for electronic format documents issued by the Company subject to its General Conductors and http://www.sgs.com.tw/Terms-and-Conditions. Attention is drawn to the limitation of liability, indemnification and jurisdiction issues defined therein. Any holder of this document is advised that information contained hereon reflects the Company's findings at the time of its intervention only and within the limits of Client's instructions, if any. The Company's sole responsibility is to its Client and this document does not exonerate parties to a transaction from exercising all their rights and obligations under the transaction documents. This document cannot be reproduced except in full, without prior written approval of the Company. Any unauthorized alteration, forgery or falsification of the content or appearance of this document is unlawful and offenders may be prosecuted to the fullest extent of the law.