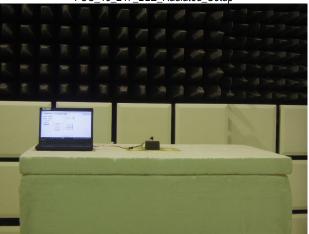

Report No.: TERF2305001287~88ER-P

Page: 1 of 3

FCC 15 247 BLE Radiated Setup

FCC 15 247 BLE Radiated Setup

FCC 15 247 BLE Radiated Setup

FCC 15 247 BLE Conduction setup

Unless otherwise stated the results shown in this test report refer only to the sample(s) tested and such sample(s) are retained for 90 days only.