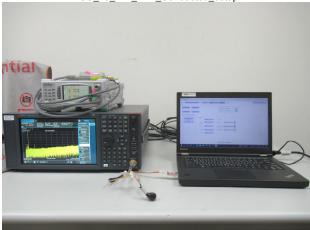

Report No.: TERF2305001287~88ER-P

Page: 1 of 3

FCC 15 247 BLE Radiated Setup

FCC 15 247 BLE Radiated Setup

FCC 15 247 BLE Radiated Setup

FCC 15 247 BLE Conduction setup

Unless otherwise stated the results shown in this test report refer only to the sample(s) tested and such sample(s) are retained for 90 days only.