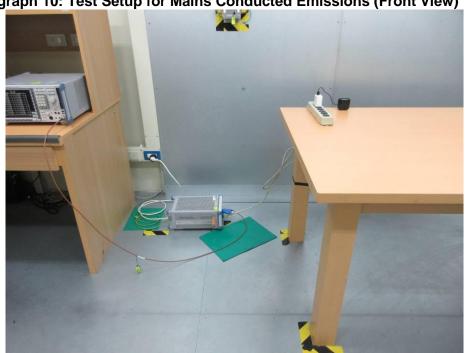

6: Test Setup for Spurious Emissions (Back View 4)



## **Photographs of Test Setup**



CN23LS3G (P15C-BLE) 001 CN23LS3G (P15C-BT) 001

Page 4 of 6

<u>Product:</u> Mimitakara hearing aid (with charging box)

Type Identification: DP-6EF, UP-6EF

<EUT with Charger box>
Photograph 7: Test Setup for Spurious Emissions (Front View 1)





# **Photographs of Test Setup**



CN23LS3G (P15C-BLE) 001 CN23LS3G (P15C-BT) 001

Page 5 of 6

<u>Product:</u> Mimitakara hearing aid (with charging box)

Type Identification: DP-6EF, UP-6EF





# **Photographs of Test Setup**



CN23LS3G (P15C-BLE) 001 CN23LS3G (P15C-BT) 001

Page 6 of 6

<u>Product:</u> Mimitakara hearing aid (with charging box)

Type Identification: DP-6EF, UP-6EF

Photograph 10: Test Setup for Mains Conducted Emissions (Front View)



Photograph 11: Test Setup for Mains Conducted Emissions (Back View)