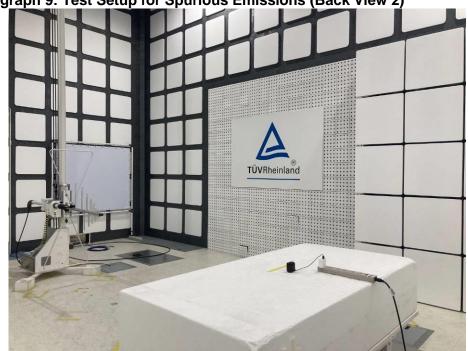

# **Photographs of Test Setup**

CN23LS3G (P15C-BLE) 001 CN23LS3G (P15C-BT) 001

Page 6 of 6

<u>Product:</u> Mimitakara hearing aid (with charging box)

Type Identification: DP-6EF, UP-6EF

Photograph 10: Test Setup for Mains Conducted Emissions (Front View)