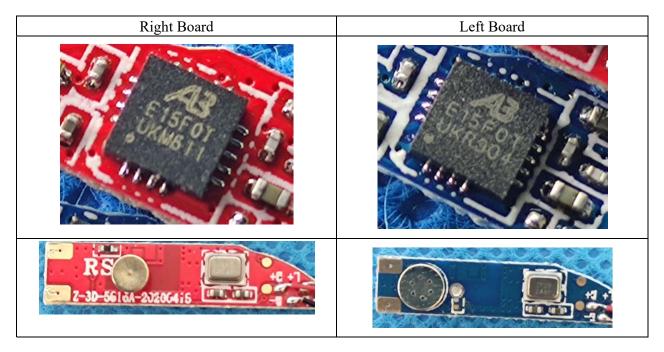

The right headset and left headset have the same circuit diagram, PCB layout and key components. Only the touch screen thimble is different, but does not affect the RF characteristics

Both ears have the same electrical characteristics.