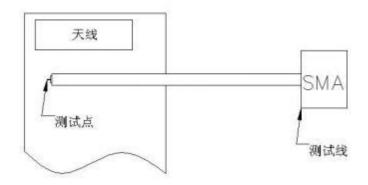

#### 2. Test the manufacturing equipment

Objective: To test the passive parameters of the antenna as accurately as possible.

Preparation method: The hand mechanism uses a 50 ohm coaxial cable, one end is connected to the test point of the back end of the matching circuit of the mobile phone motherboard (the front end of the RF test hole), and the other end is connected to the SMA connector. The schematic diagram is as follows:

The test schematic diagram is as follows:

Schematic diagram of the test