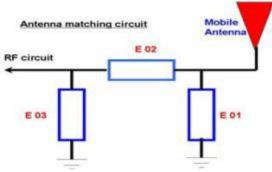

### 3, the antenna matching circuit / Antenna Matching Ciruit

### **Modify the point / Modify**

| E 01 | E 02 | E 03 |  |  |
|------|------|------|--|--|
| N o  | Νο   | No   |  |  |

Note: Match without modification.