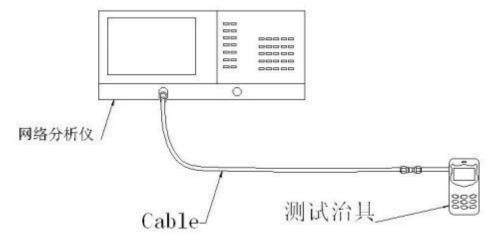

#### 2. Test the manufacturing equipment

Objective: To test the passive parameters of the antenna as accurately as possible.

Preparation method: The hand mechanism uses a 50 ohm coaxial cable, one end is connected to the test point of the back end of the matching circuit of the mobile phone motherboard (the front end of the RF test hole), and the other end is connected to the SMA connector. The schematic diagram is as follows:

#### 4, and S 11 test

4.0 S 11 Description of the test method

Test Equipment: Network Analyzer (E 5071C)

Test method: Export a 50 ohm CABLE cable from the instrument test port, use the SMA connector of the calibration, and record the echo loss and standing wave ratio corresponding to the relevant frequency point.