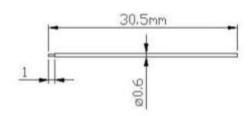

## 8. Sample size inspection report

## Sample size inspection report

Machine type: intelligent

lighting

| surveillanc |       | standard          | Sample test status<br>(value) |       |       |       |       | judg              | rema |
|-------------|-------|-------------------|-------------------------------|-------|-------|-------|-------|-------------------|------|
| e pr        | oject |                   | 1                             | 2     | 3     | 4     | 5     | е                 | rks  |
|             | A 1   | $30\pm0.05$ mm    | 30.1                          | 30.03 | 30.04 | 30.02 | 30.03 | qual<br>ifie<br>d |      |
|             | A 2   | $0.6 \pm 0.05$ mm | 0.63                          | 0.62  | 0.61  | 0.060 | 0.62  | qual<br>ifie<br>d |      |
| Anten       |       |                   |                               |       |       |       |       |                   |      |
| na          |       |                   |                               |       |       |       |       |                   |      |
| structu     |       |                   |                               |       |       |       |       |                   |      |
| re          |       |                   |                               |       |       |       |       |                   |      |
| dimensi     |       |                   |                               |       |       |       |       |                   |      |
| ons         |       |                   |                               |       |       |       |       |                   |      |
|             |       |                   |                               |       |       |       |       |                   |      |