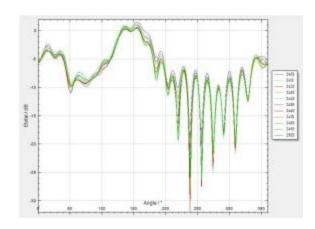

#### 5. Dark room test equipment and data

5.0, to test the equipment

Test system: shield the dark room

Test environment: temperature 22C  $\pm$  3°C, humidity 50%  $\pm$  15%

Test equipment: Use the network analyzer AgilentE 5071C when testing the passive data

When testing active data, use the comprehensive meter CMW 500

.15 Antenna without passive gain and efficiency

Address: 3rd floor, west of No.1 Building, Hezhou Zhongkenuo Industrial Park, Hangcheng Street, Bao'an District, Shenzhen