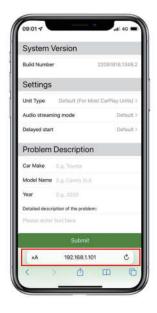

## **Download log:**

If there is a fault, connect Bluetooth with your mobile phone and input it in Safari http://192.168.1.101 Enter the equipment information, find the download log and send the files to our staff.