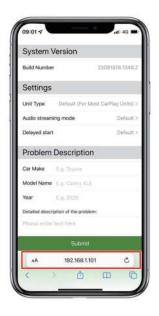

## **Download log:**

If there is a fault, connect Bluetooth with your mobile phone and input it in Safari http://192.168.1.101 Enter the equipment information, find the download log and send the files to our staff.

## 下载日志:

如果出现故障,将蓝牙连接到手机并在浏览器中输入http://192.168.1.101 填写设备信息,找到下载日志并将文件发送给我们的技术人员。