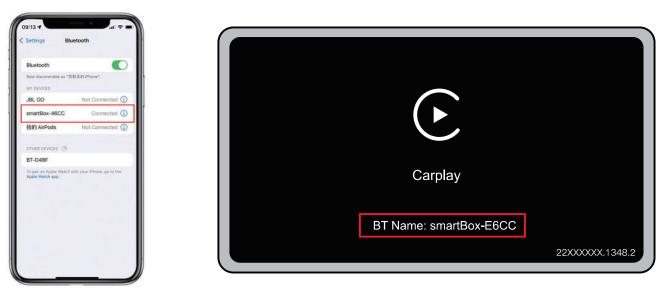

Step 1: Insert the device into the original car's Carplay USB interface

Step 2: use iPhone to match Bluetooth. The Bluetooth name is smartBox-XXXX

Step 3: after the connection is successful, the mobile phone will display a CarPlay on-board window. Click the button to enter the CarPlay interface.