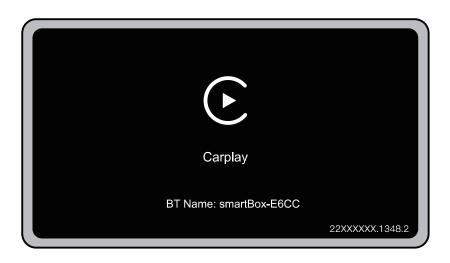

Step 1: Insert the device into the original car's Carplay USB interface

Step 2: use iPhone to match Bluetooth. The Bluetooth name is smartBox-XXXX

Step 3: after the connection is successful, the mobile phone will display a CarPlay on-board window. Click the button to enter the CarPlay interface.