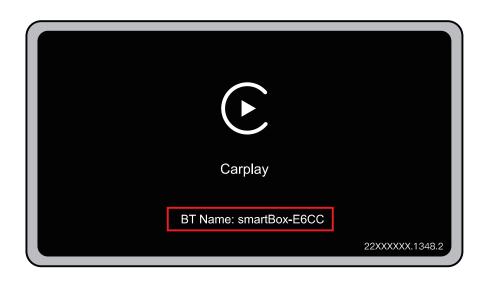

Step 1: Insert the device into the original car's Carplay USB interface

Step 2: use iPhone to match Bluetooth. The Bluetooth name is smartBox-XXXX

Step 3: after the connection is successful, the mobile phone will display a CarPlay on-board window. Click the button to enter the CarPlay interface.