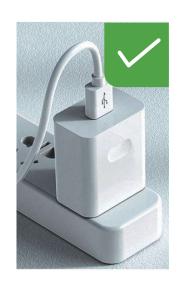

#### **Equipment upgrade:**

The equipment can be upgraded by plugging in USB 5V power supply, such as mobile phone charger and vehicle cigarette lighter (plugging in the CarPlay USB port of the original vehicle for upgrading will lead to failure to upgrade)

Upgrade via cigarette lighter USB

USB upgrade via mobile phone charger

Through the original car CarPlay USB

Passaggio 1: Collegare il dispositivo all'interfaccia Carplay USB dell'auto originale

Passaggio 2: usa iPhone per abbinare il Bluetooth. Il nome Bluetooth è smartBox-XXXX