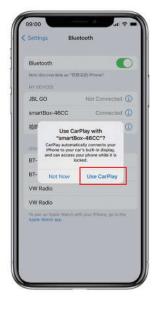

שדרוג USB באמצעות מטען לטלפון נייד

דרך המכונית המקורית CarPlay USB

步骤1:将设备插入原车的Carplay USB接口。

步骤2:使用iPhone匹配蓝牙,蓝牙名称:smartBox-XXXX。

步骤3:连接成功后,手机将显示CarPlay车载窗口,单击按钮进入CarPlay界面。