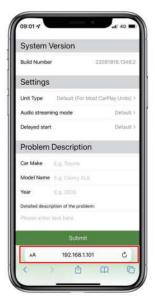

## **Download log:**

If there is a fault, connect Bluetooth with your mobile phone and input it in Safari http://192.168.1.101 Enter the equipment information, find the download log and send the files to our staff.