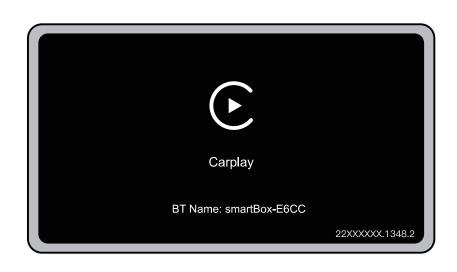

Step 1: Insert the device into the original car's Carplay USB interface

Step 2: use iPhone to match Bluetooth. The Bluetooth name is smartBox-XXXX

Step 3: after the connection is successful, the mobile phone will display a CarPlay on-board window. Click the button to enter the CarPlay interface.