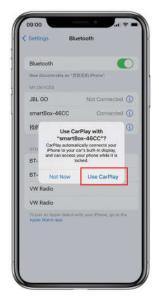

Step 1: Insert the device into the original car's Carplay USB interface

Step 2: use iPhone to match Bluetooth. The Bluetooth name is smartBox-XXXX

Step 3: after the connection is successful, the mobile phone will display a CarPlay on-board window. Click the button to enter the CarPlay interface.