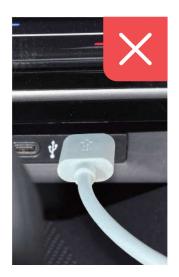

#### **Equipment upgrade:**

The equipment can be upgraded by plugging in USB 5V power supply, such as mobile phone charger and vehicle cigarette lighter (plugging in the CarPlay USB port of the original vehicle for upgrading will lead to failure to upgrade)

Upgrade via cigarette lighter USB

USB upgrade via mobile phone charger

Through the original car CarPlay USB

Passaggio 1: Collegare il dispositivo all'interfaccia Carplay USB dell'auto originale

Passaggio 2: usa iPhone per abbinare il Bluetooth. Il nome Bluetooth è smartBox-XXXX