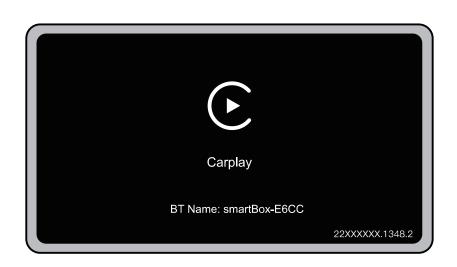

Step 1: Insert the device into the original car's Carplay USB interface

Step 2: use iPhone to match Bluetooth. The Bluetooth name is smartBox-XXXX

Step 3: after the connection is successful, the mobile phone will display a CarPlay on-board window. Click the button to enter the CarPlay interface.

שדרוג USB באמצעות מטען לטלפון נייד

דרך המכונית המקורית CarPlay USB

步骤1:将设备插入原车的Carplay USB接口。

步骤2:使用iPhone匹配蓝牙,蓝牙名称:smartBox-XXXX。

步骤3:连接成功后,手机将显示CarPlay车载窗口,单击按钮进入CarPlay界面。