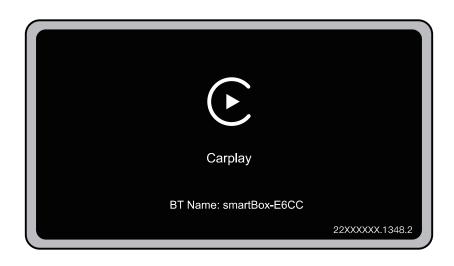

Step 1: Insert the device into the original car's Carplay USB interface

Step 2: use iPhone to match Bluetooth. The Bluetooth name is smartBox-XXXX

Step 3: after the connection is successful, the mobile phone will display a CarPlay on-board window. Click the button to enter the CarPlay interface.