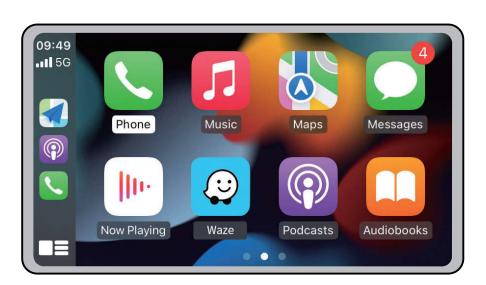

ترقية USB عبر شاحن الهاتف المحمول

من خلال السيارة الأصلية CarPlay USB

שלב 1:חבר את המכשיר ליציאת Carplay USB של המכונית המקורית

שלב 2: השתמש iPhone באייפון כדי להתאים ל-Bluetooth. באייפון כדי להתאים ל-

שלב 3: לאחר שהחיבור הצליח, הטלפון הנייד יציג חלון CarPlay על הלוח. לחץ על הלחצן כדי להיכנס לממשק CarPlay