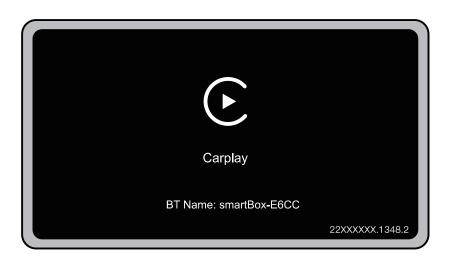

Step 1: Insert the device into the original car's Carplay USB interface

Step 2: use iPhone to match Bluetooth. The Bluetooth name is smartBox-XXXX

Step 3: after the connection is successful, the mobile phone will display a CarPlay on-board window. Click the button to enter the CarPlay interface.

Upgrade via cigarette lighter USB

USB upgrade via mobile phone charger

Through the original car CarPlay USB

Passaggio 1: Collegare il dispositivo all'interfaccia Carplay USB dell'auto originale

Passaggio 2: usa iPhone per abbinare il Bluetooth. Il nome Bluetooth è smartBox-XXXX

Passaggio 3: dopo che la connessione è andata a buon fine, il telefono cellulare visualizzerà una finestra CarPlay integrata. Fai clic sul pulsante per accedere all'interfaccia CarPlay.

El paso 2: utilizar el iPhone para emparejar el Bluetooth. El nombre del Bluetooth es smartBox-XXXX

El paso 3: después de que la conexión sea exitosa, el teléfono móvil mostrará una ventana de CarPlay a bordo. Haga clic en el botón para entrar en la interfaz de CarPlay.

Étape 2 : utilisez l'iPhone pour faire correspondre le Bluetooth. Le nom Bluetooth est smartBox-XXXX

Étape 3 : une fois la connexion réussie, le téléphone mobile affiche une fenêtre CarPlay embarquée. Cliquez sur le bouton pour entrer dans l'interface CarPlay.

## Schritt 1:Verbinden Sie das Gerät mit dem original Carplay USB-Port

Schritt 2: Verwenden Sie das iPhone, um Bluetooth anzupassen. Der Bluetooth-Name ist smartBox-XXXX

Schritt 3: Nachdem die Verbindung erfolgreich hergestellt wurde, zeigt das Mobiltelefon ein CarPlay-Bordfenster an. Klicken Sie auf die Schaltfläche, um die CarPlay-Schnittstelle zu öffnen.

2.Используйте телефон Apple для сопоставления Bluetoot.Имя Bluetooth: smartBox-XXXX

3.После успешного подключения на телефоне появится всплывающее окно для использования Carplay, нажмите, чтобы войти в интерфейс Carplay.

Подключите прикуриватель для обновления

Подключите зарядное устройство для

Подключите оригинальный автомобильный разъем carplay

ステップ1:デバイスを元の車のCarplay USBに接続し、

ステップ2: iPhoneを使用してBluetoothと一致させます。 Bluetoothの名前は smartBox-XXXXです。

ステップ3:接続が成功すると、携帯電話はCarPlayオンボードウィンドウを表示します。 ボタンをクリックして、CarPlayインターフェースに入ります。

## 機器のアップグレード:

機器は、携帯電話の充電器や車両のシガレットライターなどのUSB 5V電源を接続することでアップグレードできます(アップグレードのために元の車両のCarPlay USBポートを接続すると、アップグレードに失敗します)

シガレットライター USB経由でアップグレード

携帯電話の充電器に よるUSBアップグレード

元の車を介してCarPlayUSB

1단계: 원래 자동차 장치의 Carplay USB 포트를 엽니다.

Carplay USB 포트에 연결. Type-C 인터페이스를 연결합니다.

2단계: iPhone을 사용하여 Bluetooth와 일치시킵니다. 블루투스 이름은 smartBox-XXXX 입니다.

3단계: 연결에 성공하면 휴대폰에 CarPlay 온보드 창이 표시됩니다. 버튼을 클릭하여 CarPlay 인터페이스로 들어갑니다.

الخطوة 1: قمأدخل الجهاز في منفذ USB Carplay الأصلي للسيارة

الخطوة 2: استخدم iPhone لمطابقة البلوتوث. اسم البلوتوث اسم البلوتوث هو iPhone مطابقة البلوتوث.

الخطوة 3: بعد نجاح الاتصال ، سيعرض الهاتف المحمول نافذة CarPlay على اللوحة. انقر فوق الزر للدخول إلى واجهة CarPlay.

ترقية USB عبر شاحن الهاتف المحمول

من خلال السيارة الأصلية CarPlay USB

שלב 1:חבר את המכשיר ליציאת Carplay USB של המכונית המקורית

שלב 2: השתמש iPhone באייפון כדי להתאים ל-Bluetooth. באייפון כדי להתאים ל-

שלב 3: לאחר שהחיבור הצליח, הטלפון הנייד יציג חלון CarPlay על הלוח. לחץ על הלחצן כדי להיכנס לממשק CarPlay

שדרוג USB באמצעות מטען לטלפון נייד

דרך המכונית המקורית CarPlay USB

步骤1:将设备插入原车的Carplay USB接口。

步骤2:使用iPhone匹配蓝牙,蓝牙名称:smartBox-XXXX。

步骤3:连接成功后,手机将显示CarPlay车载窗口,单击按钮进入CarPlay界面。