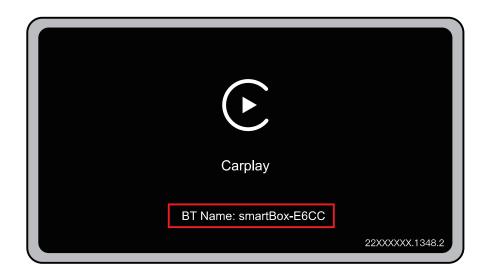

Step 1: Insert the device into the original car's Carplay USB interface

Step 2: use iPhone to match Bluetooth. The Bluetooth name is smartBox-XXXX

Step 3: after the connection is successful, the mobile phone will display a CarPlay on-board window. Click the button to enter the CarPlay interface.