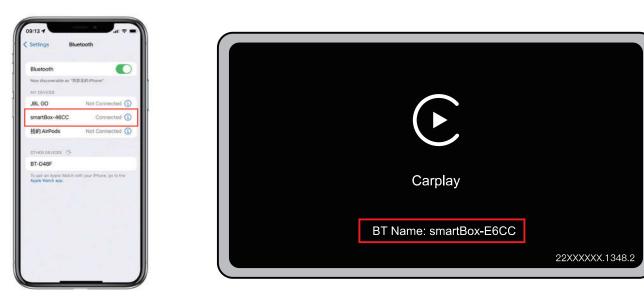

Step 1: Insert the device into the original car's Carplay USB interface

Step 2: use iPhone to match Bluetooth. The Bluetooth name is smartBox-XXXX

Step 3: after the connection is successful, the mobile phone will display a CarPlay on-board window. Click the button to enter the CarPlay interface.