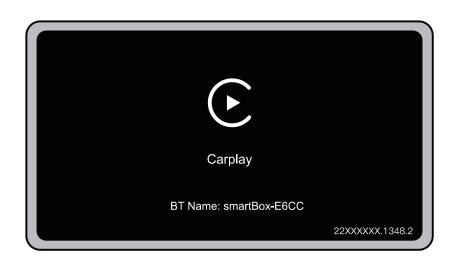

Step 1: Insert the device into the original car's Carplay USB interface

Step 2: use iPhone to match Bluetooth. The Bluetooth name is smartBox-XXXX

Step 3: after the connection is successful, the mobile phone will display a CarPlay on-board window. Click the button to enter the CarPlay interface.