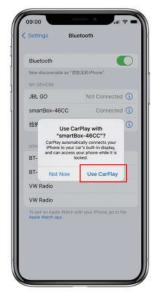

Step 1: Insert the device into the original car's Carplay USB interface

Step 2: use iPhone to match Bluetooth. The Bluetooth name is smartBox-XXXX

Step 3: after the connection is successful, the mobile phone will display a CarPlay on-board window. Click the button to enter the CarPlay interface.