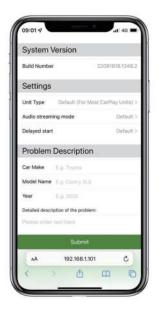

## **Download log:**

If there is a fault, connect Bluetooth with your mobile phone and input it in Safari http://192.168.1.101 Enter the equipment information, find the download log and send the files to our staff.

## 下载日志:

如果出现故障,将蓝牙连接到手机并在浏览器中输入http://192.168.1.101 填写设备信息,找到下载日志并将文件发送给我们的技术人员。