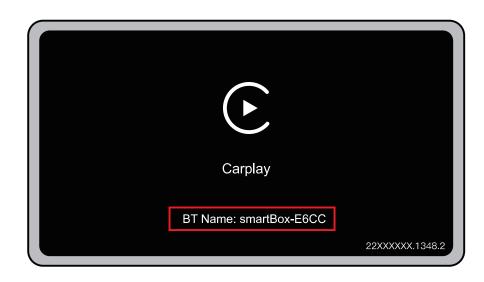

Step 1: Insert the device into the original car's Carplay USB interface

Step 2: use iPhone to match Bluetooth. The Bluetooth name is smartBox-XXXX

Step 3: after the connection is successful, the mobile phone will display a CarPlay on-board window. Click the button to enter the CarPlay interface.