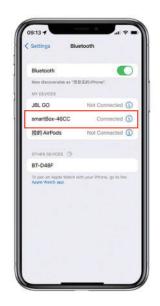

שדרוג USB באמצעות מטען לטלפון נייד

דרך המכונית המקורית CarPlay USB

步骤1:将设备插入原车的Carplay USB接口。

步骤2:使用iPhone匹配蓝牙,蓝牙名称:smartBox-XXXX。

步骤3:连接成功后,手机将显示CarPlay车载窗口,单击按钮进入CarPlay界面。