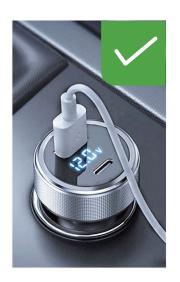

#### **Equipment upgrade:**

The equipment can be upgraded by plugging in USB 5V power supply, such as mobile phone charger and vehicle cigarette lighter (plugging in the CarPlay USB port of the original vehicle for upgrading will lead to failure to upgrade)

Upgrade via cigarette lighter USB

USB upgrade via mobile phone charger

Through the original car CarPlay USB

Passaggio 1: Collegare il dispositivo all'interfaccia Carplay USB dell'auto originale

Passaggio 2: usa iPhone per abbinare il Bluetooth. Il nome Bluetooth è smartBox-XXXX

## 设备升级:

设备可通过插入USB 5V电源进行升级,如手机充电器和车载点烟器(插入原车的CarPlay USB端口进行升级将导致升级失败)

插入点烟器USB升级

插入移动设备进行 USB升级

不能插入原车 CarPlay USB