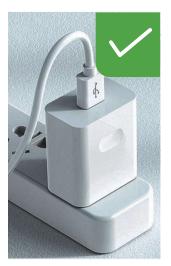

#### **Equipment upgrade:**

The equipment can be upgraded by plugging in USB 5V power supply, such as mobile phone charger and vehicle cigarette lighter (plugging in the CarPlay USB port of the original vehicle for upgrading will lead to failure to upgrade)

Upgrade via cigarette lighter USB

USB upgrade via mobile phone charger

Through the original car CarPlay USB

Passaggio 1: Collegare il dispositivo all'interfaccia Carplay USB dell'auto originale

Passaggio 2: usa iPhone per abbinare il Bluetooth. Il nome Bluetooth è smartBox-XXXX