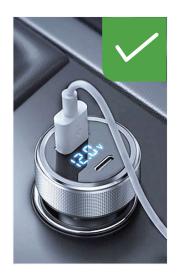

#### **Equipment upgrade:**

The equipment can be upgraded by plugging in USB 5V power supply, such as mobile phone charger and vehicle cigarette lighter (plugging in the CarPlay USB port of the original vehicle for upgrading will lead to failure to upgrade)

Upgrade via cigarette lighter USB

USB upgrade via mobile phone charger

Through the original car CarPlay USB

Passaggio 1: Collegare il dispositivo all'interfaccia Carplay USB dell'auto originale

Passaggio 2: usa iPhone per abbinare il Bluetooth. Il nome Bluetooth è smartBox-XXXX