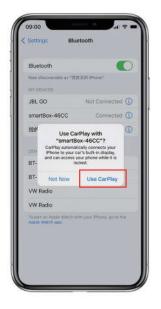

ترقية USB عبر شاحن الهاتف المحمول

من خلال السيارة الأصلية CarPlay USB

שלב 1:חבר את המכשיר ליציאת Carplay USB של המכונית המקורית

שלב 2: השתמש iPhone באייפון כדי להתאים ל-Bluetooth. באייפון כדי להתאים ל-

שלב 3: לאחר שהחיבור הצליח, הטלפון הנייד יציג חלון CarPlay על הלוח. לחץ על הלחצן כדי להיכנס לממשק CarPlay