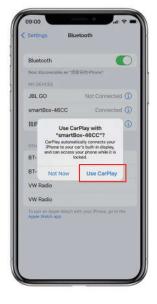

Step 1: Insert the device into the original car's Carplay USB interface

Step 2: use iPhone to match Bluetooth. The Bluetooth name is smartBox-XXXX

Step 3: after the connection is successful, the mobile phone will display a CarPlay on-board window. Click the button to enter the CarPlay interface.