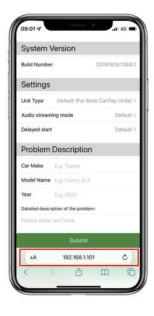

## **Download log:**

If there is a fault, connect Bluetooth with your mobile phone and input it in Safari http://192.168.1.101 Enter the equipment information, find the download log and send the files to our staff.