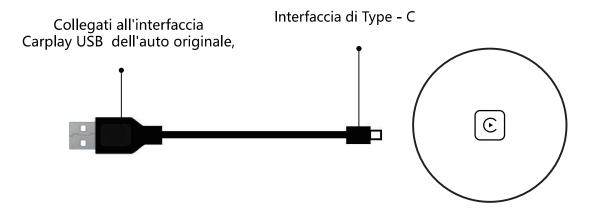

Step 1: Insert the device into the original car's Carplay USB interface

Step 2: use iPhone to match Bluetooth. The Bluetooth name is smartBox-XXXX

Step 3: after the connection is successful, the mobile phone will display a CarPlay on-board window. Click the button to enter the CarPlay interface.

Carplay USB 포트에 연결. Type-C 인터페이스를 연결합니다.

2단계: iPhone을 사용하여 Bluetooth와 일치시킵니다. 블루투스 이름은 smartBox-XXXX 입니다.

3단계: 연결에 성공하면 휴대폰에 CarPlay 온보드 창이 표시됩니다. 버튼을 클릭하여 CarPlay 인터페이스로 들어갑니다.