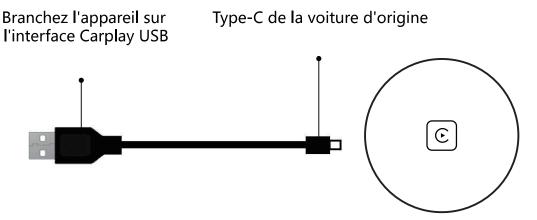

Step 1: Insert the device into the original car's Carplay USB interface

Step 2: use iPhone to match Bluetooth. The Bluetooth name is smartBox-XXXX

Step 3: after the connection is successful, the mobile phone will display a CarPlay on-board window. Click the button to enter the CarPlay interface.