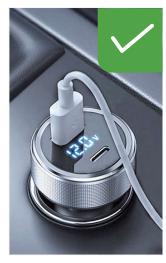

#### **Equipment upgrade:**

The equipment can be upgraded by plugging in USB 5V power supply, such as mobile phone charger and vehicle cigarette lighter (plugging in the CarPlay USB port of the original vehicle for upgrading will lead to failure to upgrade)

Upgrade via cigarette lighter USB

USB upgrade via mobile phone charger

Through the original car CarPlay USB

Passaggio 1: Collegare il dispositivo all'interfaccia Carplay USB dell'auto originale

Passaggio 2: usa iPhone per abbinare il Bluetooth. Il nome Bluetooth è smartBox-XXXX