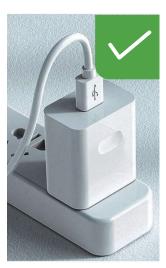

Step 1: Insert the device into the original car's Carplay USB interface

Step 2: use iPhone to match Bluetooth. The Bluetooth name is smartBox-XXXX

Step 3: after the connection is successful, the mobile phone will display a CarPlay on-board window. Click the button to enter the CarPlay interface.