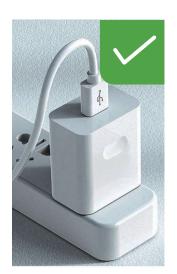

#### **Equipment upgrade:**

The equipment can be upgraded by plugging in USB 5V power supply, such as mobile phone charger and vehicle cigarette lighter (plugging in the CarPlay USB port of the original vehicle for upgrading will lead to failure to upgrade)

Upgrade via cigarette lighter USB

USB upgrade via mobile phone charger

Through the original car CarPlay USB

Passaggio 1: Collegare il dispositivo all'interfaccia Carplay USB dell'auto originale

Passaggio 2: usa iPhone per abbinare il Bluetooth. Il nome Bluetooth è smartBox-XXXX