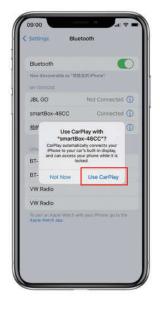

Step 1: Insert the device into the original car's Carplay USB interface

Step 2: use iPhone to match Bluetooth. The Bluetooth name is smartBox-XXXX

Step 3: after the connection is successful, the mobile phone will display a CarPlay on-board window. Click the button to enter the CarPlay interface.