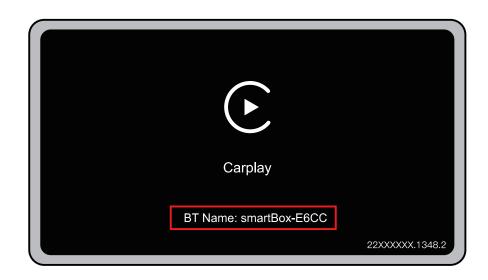

שדרוג USB באמצעות מטען לטלפון נייד

דרך המכונית המקורית CarPlay USB

步骤1:将设备插入原车的Carplay USB接口。

步骤2:使用iPhone匹配蓝牙,蓝牙名称:smartBox-XXXX。

步骤3:连接成功后,手机将显示CarPlay车载窗口,单击按钮进入CarPlay界面。