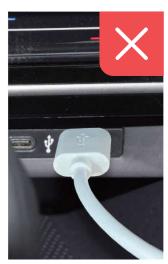

#### **Equipment upgrade:**

The equipment can be upgraded by plugging in USB 5V power supply, such as mobile phone charger and vehicle cigarette lighter (plugging in the CarPlay USB port of the original vehicle for upgrading will lead to failure to upgrade)

Upgrade via cigarette lighter USB

USB upgrade via mobile phone charger

Through the original car CarPlay USB

Passaggio 1: Collegare il dispositivo all'interfaccia Carplay USB dell'auto originale

Passaggio 2: usa iPhone per abbinare il Bluetooth. Il nome Bluetooth è smartBox-XXXX