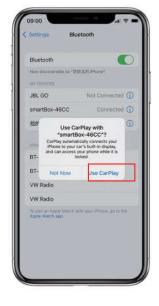

Step 1: Insert the device into the original car's Carplay USB interface

Step 2: use iPhone to match Bluetooth. The Bluetooth name is smartBox-XXXX

Step 3: after the connection is successful, the mobile phone will display a CarPlay on-board window. Click the button to enter the CarPlay interface.