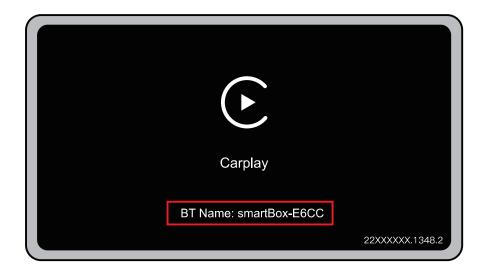

Step 1: Insert the device into the original car's Carplay USB interface

Step 2: use iPhone to match Bluetooth. The Bluetooth name is smartBox-XXXX

Step 3: after the connection is successful, the mobile phone will display a CarPlay on-board window. Click the button to enter the CarPlay interface.