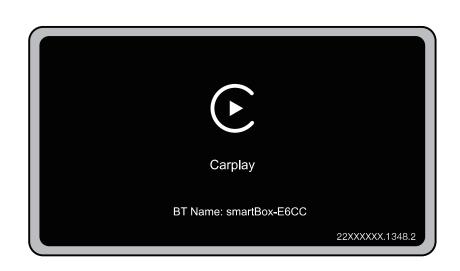

Step 1: Insert the device into the original car's Carplay USB interface

Step 2: use iPhone to match Bluetooth. The Bluetooth name is smartBox-XXXX

Step 3: after the connection is successful, the mobile phone will display a CarPlay on-board window. Click the button to enter the CarPlay interface.

שדרוג USB באמצעות מטען לטלפון נייד

דרך המכונית המקורית CarPlay USB

步骤1:将设备插入原车的Carplay USB接口。

步骤2:使用iPhone匹配蓝牙,蓝牙名称:smartBox-XXXX。

步骤3:连接成功后,手机将显示CarPlay车载窗口,单击按钮进入CarPlay界面。