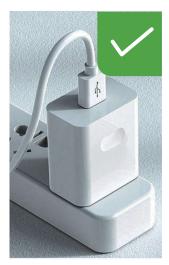

#### **Equipment upgrade:**

The equipment can be upgraded by plugging in USB 5V power supply, such as mobile phone charger and vehicle cigarette lighter (plugging in the CarPlay USB port of the original vehicle for upgrading will lead to failure to upgrade)

Upgrade via cigarette lighter USB

USB upgrade via mobile phone charger

Through the original car CarPlay USB

Passaggio 1: Collegare il dispositivo all'interfaccia Carplay USB dell'auto originale

Passaggio 2: usa iPhone per abbinare il Bluetooth. Il nome Bluetooth è smartBox-XXXX