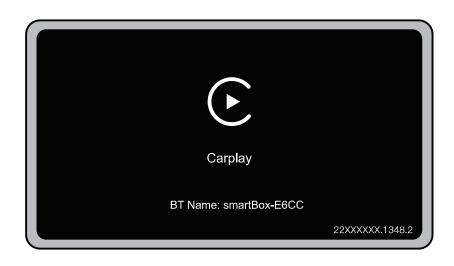

Step 1: Insert the device into the original car's Carplay USB interface

Step 2: use iPhone to match Bluetooth. The Bluetooth name is smartBox-XXXX

Step 3: after the connection is successful, the mobile phone will display a CarPlay on-board window. Click the button to enter the CarPlay interface.