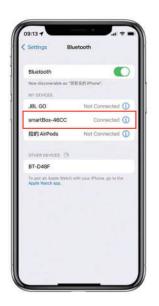

Step 1: Insert the device into the original car's Carplay USB interface

Step 2: use iPhone to match Bluetooth. The Bluetooth name is smartBox-XXXX

Step 3: after the connection is successful, the mobile phone will display a CarPlay on-board window. Click the button to enter the CarPlay interface.