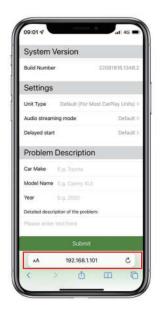

## **Download log:**

If there is a fault, connect Bluetooth with your mobile phone and input it in Safari http://192.168.1.101 Enter the equipment information, find the download log and send the files to our staff.