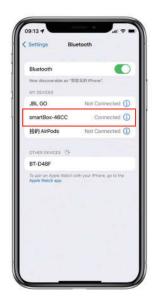

Step 1: Insert the device into the original car's Carplay USB interface

Step 2: use iPhone to match Bluetooth. The Bluetooth name is smartBox-XXXX

Step 3: after the connection is successful, the mobile phone will display a CarPlay on-board window. Click the button to enter the CarPlay interface.