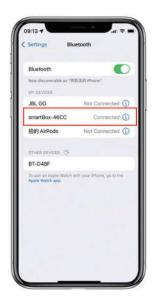

Step 1: Insert the device into the original car's Carplay USB interface

Step 2: use iPhone to match Bluetooth. The Bluetooth name is smartBox-XXXX

Step 3: after the connection is successful, the mobile phone will display a CarPlay on-board window. Click the button to enter the CarPlay interface.