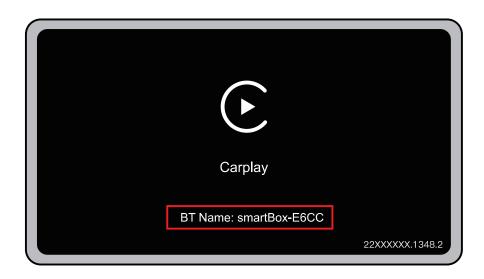

Step 1: Insert the device into the original car's Carplay USB interface

Step 2: use iPhone to match Bluetooth. The Bluetooth name is smartBox-XXXX

Step 3: after the connection is successful, the mobile phone will display a CarPlay on-board window. Click the button to enter the CarPlay interface.