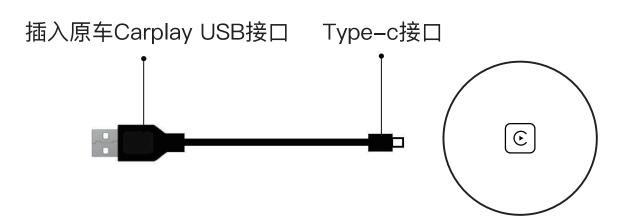

שדרוג USB באמצעות מטען לטלפון נייד

דרך המכונית המקורית CarPlay USB

步骤1:将设备插入原车的Carplay USB接口。

步骤2:使用iPhone匹配蓝牙,蓝牙名称:smartBox-XXXX。

步骤3:连接成功后,手机将显示CarPlay车载窗口,单击按钮进入CarPlay界面。