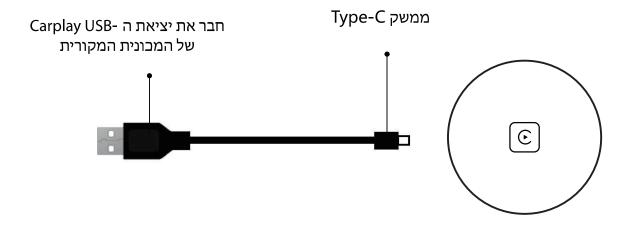

ترقية USB عبر شاحن الهاتف المحمول

من خلال السيارة الأصلية CarPlay USB

שלב 1:חבר את המכשיר ליציאת Carplay USB של המכונית המקורית

שלב 2: השתמש iPhone באייפון כדי להתאים ל-Bluetooth. באייפון כדי להתאים ל-

שלב 3: לאחר שהחיבור הצליח, הטלפון הנייד יציג חלון CarPlay על הלוח. לחץ על הלחצן כדי להיכנס לממשק CarPlay