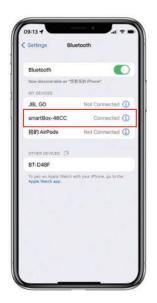

Step 1: Insert the device into the original car's Carplay USB interface

Step 2: use iPhone to match Bluetooth. The Bluetooth name is smartBox-XXXX

Step 3: after the connection is successful, the mobile phone will display a CarPlay on-board window. Click the button to enter the CarPlay interface.