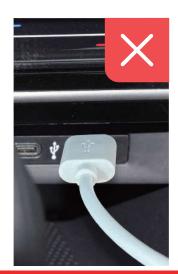

#### **Equipment upgrade:**

The equipment can be upgraded by plugging in USB 5V power supply, such as mobile phone charger and vehicle cigarette lighter (plugging in the CarPlay USB port of the original vehicle for upgrading will lead to failure to upgrade)

Upgrade via cigarette lighter USB

USB upgrade via mobile phone charger

Through the original car CarPlay USB

Passaggio 1: Collegare il dispositivo all'interfaccia Carplay USB dell'auto originale

Passaggio 2: usa iPhone per abbinare il Bluetooth. Il nome Bluetooth è smartBox-XXXX