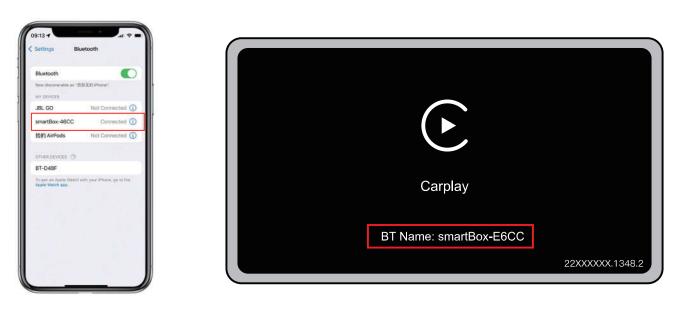

Step 1: Insert the device into the original car's Carplay USB interface

Step 2: use iPhone to match Bluetooth. The Bluetooth name is smartBox-XXXX

Step 3: after the connection is successful, the mobile phone will display a CarPlay on-board window. Click the button to enter the CarPlay interface.