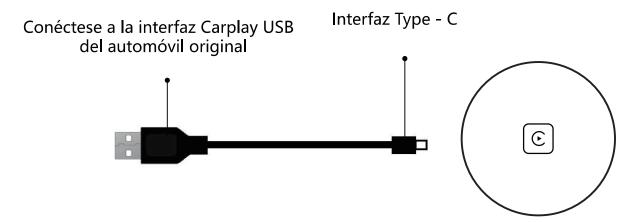

Step 1: Insert the device into the original car's Carplay USB interface

Step 2: use iPhone to match Bluetooth. The Bluetooth name is smartBox-XXXX

Step 3: after the connection is successful, the mobile phone will display a CarPlay on-board window. Click the button to enter the CarPlay interface.