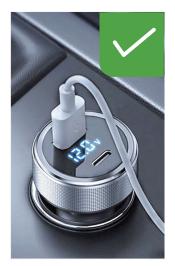

#### **Equipment upgrade:**

The equipment can be upgraded by plugging in USB 5V power supply, such as mobile phone charger and vehicle cigarette lighter (plugging in the CarPlay USB port of the original vehicle for upgrading will lead to failure to upgrade)

Upgrade via cigarette lighter USB

USB upgrade via mobile phone charger

Through the original car CarPlay USB

Passaggio 1: Collegare il dispositivo all'interfaccia Carplay USB dell'auto originale

Passaggio 2: usa iPhone per abbinare il Bluetooth. Il nome Bluetooth è smartBox-XXXX