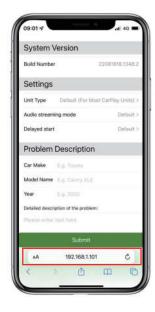

## **Download log:**

If there is a fault, connect Bluetooth with your mobile phone and input it in Safari http://192.168.1.101 Enter the equipment information, find the download log and send the files to our staff.