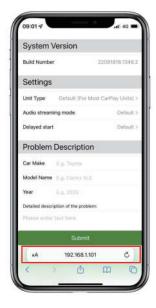

## **Download log:**

If there is a fault, connect Bluetooth with your mobile phone and input it in Safari http://192.168.1.101 Enter the equipment information, find the download log and send the files to our staff.

## Scarica registro:

Se c'è un guasto, connetti il Bluetooth con il tuo cellulare e inseriscilo in Safari http://192.168.1.101 Inserisci le informazioni sull'attrezzatura, trova il log di download e invia i file al nostro personale.

#### Descargue el registro:

Si hay un fallo, conecte el Bluetooth con su teléfono móvil e introdúzcalo en Safari http://192.168.2.1. Introduzca la información del equipo, encuentre el registro de descarga y envíe los archivos a nuestro personal.

#### Téléchargez le journal :

S'il y a un défaut, connectez Bluetooth avec votre téléphone mobile et saisissez-le dans Safari http://192.168.2.1 Entrez les informations sur l'équipement, trouvez le journal de téléchargement et envoyez les fichiers à notre équipe.

#### Protokoll herunterladen:

Wenn es einen Fehler gibt, verbinden Sie Bluetooth mit Ihrem Mobiltelefon und geben Sie ihn in Safari http://192.168.2.1 ein. Geben Sie die Geräteinformationen ein, suchen Sie das Download-Protokoll und senden Sie die Dateien an unsere Mitarbeiter.

#### 4. Журнал загрузки:

В случае неисправности подключитесь к Bluetooth с помощью телефона, введите http://192.168.2.1 в браузере, чтобы ввести информацию об устройстве, найдите журнал загрузок и отправьте файлы нашего персонала.

#### ログのダウンロード:

障害が発生した場合は、Bluetoothを携帯電話に接続し、Safari http://192.168.2.1 に入力します。機器情報を入力し、ダウンロードログを見つけて、ファイルをスタッフに送信します。

#### 다운로드 로그:

이상이 있을 경우 블루투스를 휴대폰과 연결하여 사파리에 입력Safari. http://192.168.2.1 장비정보를 입력하고 다운로드 로그를 찾아 파일을 저희 스태프에게 보내주시면 됩니다.

#### تنزيل السجل:

إذا كان هناك خطأ ، فقم بتوصيل Bluetooth بهاتفك المحمول وأدخله في Bluetooth إذا كان هناك خطأ ، فقم بتوصيل أدخل معلومات الجهاز ، وابحث عن سجل التنزيل وأرسل الملفات إلى موظفينا.

#### יומן הורדה:

אם יש תקלה, חבר את בלוטות' לטלפון הנייד שלך והזן אותו http://192.168.2.1 Safari אם יש תקלה, מצא את יומן ההורדה ושלח את הקבצים לצוות שלנו.

## 下载日志:

如果出现故障,将蓝牙连接到手机并在浏览器中输入http://192.168.1.101 填写设备信息,找到下载日志并将文件发送给我们的技术人员。