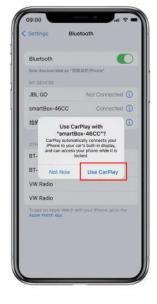

Step 1: Insert the device into the original car's Carplay USB interface

Step 2: use iPhone to match Bluetooth. The Bluetooth name is smartBox-XXXX

Step 3: after the connection is successful, the mobile phone will display a CarPlay on-board window. Click the button to enter the CarPlay interface.