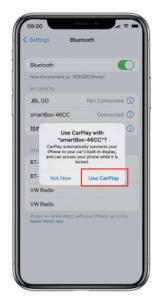

Step 1: Insert the device into the original car's Carplay USB interface

Step 2: use iPhone to match Bluetooth. The Bluetooth name is smartBox-XXXX

Step 3: after the connection is successful, the mobile phone will display a CarPlay on-board window. Click the button to enter the CarPlay interface.