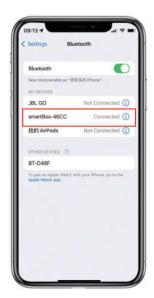

Step 1: Insert the device into the original car's Carplay USB interface

Step 2: use iPhone to match Bluetooth. The Bluetooth name is smartBox-XXXX

Step 3: after the connection is successful, the mobile phone will display a CarPlay on-board window. Click the button to enter the CarPlay interface.