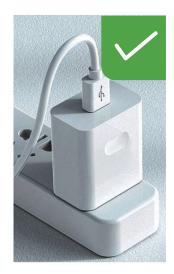

#### **Equipment upgrade:**

The equipment can be upgraded by plugging in USB 5V power supply, such as mobile phone charger and vehicle cigarette lighter (plugging in the CarPlay USB port of the original vehicle for upgrading will lead to failure to upgrade)

Upgrade via cigarette lighter USB

USB upgrade via mobile phone charger

Through the original car CarPlay USB

Passaggio 1: Collegare il dispositivo all'interfaccia Carplay USB dell'auto originale

Passaggio 2: usa iPhone per abbinare il Bluetooth. Il nome Bluetooth è smartBox-XXXX

#### Aggiornamento dell'attrezzatura:

L'apparecchiatura può essere aggiornata collegando l'alimentatore USB 5V, come il caricatore del telefono cellulare e l'accendisigari del veicolo (collegando la porta USB CarPlay del veicolo originale per l'aggiornamento si verificherà un errore nell'aggiornamento)

Aggiornamento tramite accendisigari USB

Aggiornamento USB tramite caricatore del telefono cellulare

Attraverso l'auto originale CarPlay USB

El paso 1: Inserta el dispositivo en el puerto Carplay USB del coche original.

## Actualización del equipo:

El equipo se puede actualizar enchufando la fuente de alimentación USB de 5V, como el cargador del teléfono móvil y el encendedor del vehículo (si se enchufa el puerto USB de CarPlay del vehículo original para la actualización, no se podrá actualizar)

Actualización a través del USB del encendedor de cigarrillos

Actualización por USB a través del cargador del teléfono móvil

A través del USB CarPlay del vehículo original

Étape 1 :Branchez le port Carplay USB de la voiture d'origine

#### Amélioration de l'équipement :

Les équipements peuvent être mis à niveau en branchant une alimentation USB 5V, telle que le chargeur de téléphone portable et l'allume-cigare du véhicule (le fait de brancher le port CarPlay USB du véhicule d'origine pour la mise à niveau entraînera l'échec de la mise à niveau).

Mise à niveau via l'allume-cigare USB

Mise à niveau USB via le chargeur de téléphone portable

Mise à niveau via le port USB CarPlay du véhicule d'origine

#### Geräte-Upgrade:

Das Gerät kann über eine USB-5V-Stromversorgung aufgerüstet werden, z. B. über ein Mobiltelefonladegerät oder den Zigarettenanzünder des Fahrzeugs (das Einstecken des CarPlay-USB-Anschlusses des Originalfahrzeugs für die Aufrüstung führt dazu, dass die Aufrüstung nicht möglich ist)

Upgrade über den USB-Anschluss des Zigarettenanzünders

USB-Upgrade über Mobiltelefon-Ladegerät

Über den CarPlay-USB Anschluss des Originalfahrzeugs

1.Вставьте блок в разъем Carplay оригинального автомобиля.

## 5.Обновление устройства:

Устройства можно обновить, подключив источник питания USB 5 В, например зарядное устройство для телефона, автомобильный прикуриватель (Но подключение к USB-порту Carplay оригинального автомобиля приведет к тому, что его не удастся обновить.)

Подключите прикуриватель для обновления

Подключите зарядное устройство для

Подключите оригинальный автомобильный разъем carplay

ステップ1:デバイスを元の車のCarplay USBに接続し、

ステップ2: iPhoneを使用してBluetoothと一致させます。 Bluetoothの名前は smartBox-XXXXです。

## 機器のアップグレード:

機器は、携帯電話の充電器や車両のシガレットライターなどのUSB 5V電源を接続することでアップグレードできます(アップグレードのために元の車両のCarPlay USBポートを接続すると、アップグレードに失敗します)

シガレットライター USB経由でアップグレード

携帯電話の充電器に よるUSBアップグレード

元の車を介してCarPlayUSB

1단계: 원래 자동차 장치의 Carplay USB 포트를 엽니다.

#### 장비 업그레이드:

휴대폰 충전기 및 차량용 담배 라이터와 같은 USB 5V 전원 공급 장치를 연결하여 장비를 업그레이드할 수 있습니다(업그레이드를 위해 원래 차량의 CarPlay USB 포트에 연결하면 업그레이드 실패로 이어질 수 있음).

시가 라이터 USB를 통한 업그레이드

휴대폰 충전기를 통한 USB 업그레이드

원래 자동차 CarPlay USB 를 통해

#### ترقية المعدات:

يمكن ترقية الجهاز عن طريق توصيل مصدر طاقة USB 5V، مثل شاحن الهاتف المحمول ولاعة السجائر في السيارة (سيؤدي توصيل منفذ CarPlay USB للسيارة الأصلية للترقية إلى عدم الترقية)الخامس

قم بالترقية عبر ولاعة السجائر USB

ترقية USB عبر شاحن الهاتف المحمول

من خلال السيارة الأصلية CarPlay USB

שלב 1:חבר את המכשיר ליציאת Carplay USB של המכונית המקורית

שלב 2: השתמש iPhone באייפון כדי להתאים ל-Bluetooth. באייפון כדי להתאים ל-

שלב 3: לאחר שהחיבור הצליח, הטלפון הנייד יציג חלון CarPlay על הלוח. לחץ על הלחצן כדי להיכנס לממשק CarPlay

#### : שדרוג ציוד

ניתן לשדרג את הציוד על ידי חיבור אספקת חשמל USB 5V, כגון מטען לטלפון נייד ומצית לרכב (חיבור ליציאת ה USB CarPlay- של הרכב המקורי לשדרוג יוביל לכישלון השדרוג (

שדרוג באמצעות USB מצית סיגריות

שדרוג USB באמצעות מטען לטלפון נייד

דרך המכונית המקורית CarPlay USB

步骤1:将设备插入原车的Carplay USB接口。

步骤2:使用iPhone匹配蓝牙,蓝牙名称:smartBox-XXXX。

步骤3:连接成功后,手机将显示CarPlay车载窗口,单击按钮进入CarPlay界面。

## 设备升级:

设备可通过插入USB 5V电源进行升级,如手机充电器和车载点烟器(插入原车的CarPlay USB端口进行升级将导致升级失败)

插入点烟器USB升级

插入移动设备进行 USB升级

不能插入原车 CarPlay USB