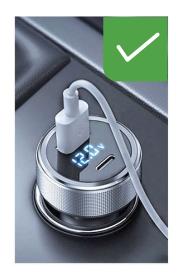

#### **Equipment upgrade:**

The equipment can be upgraded by plugging in USB 5V power supply, such as mobile phone charger and vehicle cigarette lighter (plugging in the CarPlay USB port of the original vehicle for upgrading will lead to failure to upgrade)

Upgrade via cigarette lighter USB

USB upgrade via mobile phone charger

Through the original car CarPlay USB

Passaggio 1: Collegare il dispositivo all'interfaccia Carplay USB dell'auto originale

Passaggio 2: usa iPhone per abbinare il Bluetooth. Il nome Bluetooth è smartBox-XXXX

#### Aggiornamento dell'attrezzatura:

L'apparecchiatura può essere aggiornata collegando l'alimentatore USB 5V, come il caricatore del telefono cellulare e l'accendisigari del veicolo (collegando la porta USB CarPlay del veicolo originale per l'aggiornamento si verificherà un errore nell'aggiornamento)

Aggiornamento tramite accendisigari USB

Aggiornamento USB tramite caricatore del telefono cellulare

Attraverso l'auto originale CarPlay USB

El paso 1: Inserta el dispositivo en el puerto Carplay USB del coche original.

## Actualización del equipo:

El equipo se puede actualizar enchufando la fuente de alimentación USB de 5V, como el cargador del teléfono móvil y el encendedor del vehículo (si se enchufa el puerto USB de CarPlay del vehículo original para la actualización, no se podrá actualizar)

Actualización a través del USB del encendedor de cigarrillos

Actualización por USB a través del cargador del teléfono móvil

A través del USB CarPlay del vehículo original

Étape 1 :Branchez le port Carplay USB de la voiture d'origine

#### Amélioration de l'équipement :

Les équipements peuvent être mis à niveau en branchant une alimentation USB 5V, telle que le chargeur de téléphone portable et l'allume-cigare du véhicule (le fait de brancher le port CarPlay USB du véhicule d'origine pour la mise à niveau entraînera l'échec de la mise à niveau).

Mise à niveau via l'allume-cigare USB

Mise à niveau USB via le chargeur de téléphone portable

Mise à niveau via le port USB CarPlay du véhicule d'origine

#### Geräte-Upgrade:

Das Gerät kann über eine USB-5V-Stromversorgung aufgerüstet werden, z. B. über ein Mobiltelefonladegerät oder den Zigarettenanzünder des Fahrzeugs (das Einstecken des CarPlay-USB-Anschlusses des Originalfahrzeugs für die Aufrüstung führt dazu, dass die Aufrüstung nicht möglich ist)

Upgrade über den USB-Anschluss des Zigarettenanzünders

USB-Upgrade über Mobiltelefon-Ladegerät

Über den CarPlay-USB Anschluss des Originalfahrzeugs

1.Вставьте блок в разъем Carplay оригинального автомобиля.

## 5.Обновление устройства:

Устройства можно обновить, подключив источник питания USB 5 В, например зарядное устройство для телефона, автомобильный прикуриватель (Но подключение к USB-порту Carplay оригинального автомобиля приведет к тому, что его не удастся обновить.)

Подключите прикуриватель для обновления

Подключите зарядное устройство для

Подключите оригинальный автомобильный разъем carplay

ステップ1:デバイスを元の車のCarplay USBに接続し、

ステップ2: iPhoneを使用してBluetoothと一致させます。 Bluetoothの名前は smartBox-XXXXです。

## 機器のアップグレード:

機器は、携帯電話の充電器や車両のシガレットライターなどのUSB 5V電源を接続することでアップグレードできます(アップグレードのために元の車両のCarPlay USBポートを接続すると、アップグレードに失敗します)

シガレットライター USB経由でアップグレード

携帯電話の充電器に よるUSBアップグレード

元の車を介してCarPlayUSB

1단계: 원래 자동차 장치의 Carplay USB 포트를 엽니다.

#### 장비 업그레이드:

휴대폰 충전기 및 차량용 담배 라이터와 같은 USB 5V 전원 공급 장치를 연결하여 장비를 업그레이드할 수 있습니다(업그레이드를 위해 원래 차량의 CarPlay USB 포트에 연결하면 업그레이드 실패로 이어질 수 있음).

시가 라이터 USB를 통한 업그레이드

휴대폰 충전기를 통한 USB 업그레이드

원래 자동차 CarPlay USB 를 통해

#### ترقية المعدات:

يمكن ترقية الجهاز عن طريق توصيل مصدر طاقة USB 5V، مثل شاحن الهاتف المحمول ولاعة السجائر في السيارة (سيؤدي توصيل منفذ CarPlay USB للسيارة الأصلية للترقية إلى عدم الترقية)الخامس

قم بالترقية عبر ولاعة السجائر USB

ترقية USB عبر شاحن الهاتف المحمول

من خلال السيارة الأصلية CarPlay USB

שלב 1:חבר את המכשיר ליציאת Carplay USB של המכונית המקורית

שלב 2: השתמש iPhone באייפון כדי להתאים ל-Bluetooth. באייפון כדי להתאים ל-

שלב 3: לאחר שהחיבור הצליח, הטלפון הנייד יציג חלון CarPlay על הלוח. לחץ על הלחצן כדי להיכנס לממשק CarPlay

#### : שדרוג ציוד

ניתן לשדרג את הציוד על ידי חיבור אספקת חשמל USB 5V, כגון מטען לטלפון נייד ומצית לרכב (חיבור ליציאת ה USB CarPlay- של הרכב המקורי לשדרוג יוביל לכישלון השדרוג (

שדרוג באמצעות USB מצית סיגריות

שדרוג USB באמצעות מטען לטלפון נייד

דרך המכונית המקורית CarPlay USB

步骤1:将设备插入原车的Carplay USB接口。

步骤2:使用iPhone匹配蓝牙,蓝牙名称:smartBox-XXXX。

步骤3:连接成功后,手机将显示CarPlay车载窗口,单击按钮进入CarPlay界面。

## 设备升级:

设备可通过插入USB 5V电源进行升级,如手机充电器和车载点烟器(插入原车的CarPlay USB端口进行升级将导致升级失败)

插入点烟器USB升级

插入移动设备进行 USB升级

不能插入原车 CarPlay USB