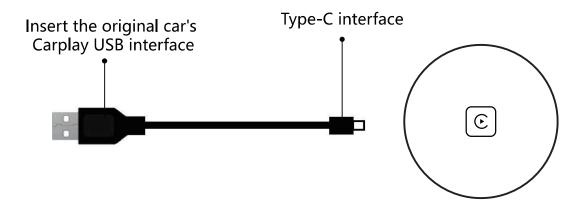

Step 1: Insert the device into the original car's Carplay USB interface

Step 2: use iPhone to match Bluetooth. The Bluetooth name is smartBox-XXXX

Step 3: after the connection is successful, the mobile phone will display a CarPlay on-board window. Click the button to enter the CarPlay interface.