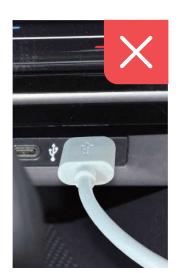

#### **Equipment upgrade:**

The equipment can be upgraded by plugging in USB 5V power supply, such as mobile phone charger and vehicle cigarette lighter (plugging in the CarPlay USB port of the original vehicle for upgrading will lead to failure to upgrade)

## 设备升级:

设备可通过插入USB 5V电源进行升级,如手机充电器和车载点烟器(插入原车的CarPlay USB端口进行升级将导致升级失败)

插入点烟器USB升级

插入移动设备进行 USB升级

不能插入原车 CarPlay USB