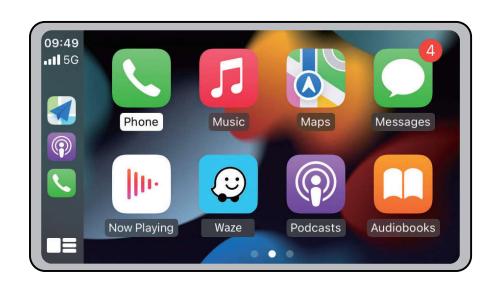

Step 1: Insert the device into the original car's Carplay USB interface

Step 2: use iPhone to match Bluetooth. The Bluetooth name is smartBox-XXXX

Step 3: after the connection is successful, the mobile phone will display a CarPlay on-board window. Click the button to enter the CarPlay interface.