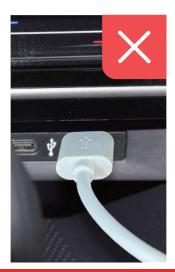

Step 1: Insert the device into the original car's Carplay USB interface

Step 2: use iPhone to match Bluetooth. The Bluetooth name is smartBox-XXXX

Step 3: after the connection is successful, the mobile phone will display a CarPlay on-board window. Click the button to enter the CarPlay interface.