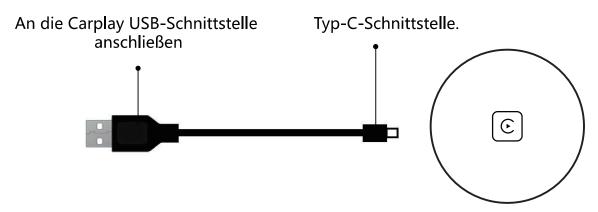

Carplay USB 포트에 연결. Type-C 인터페이스를 연결합니다.

2단계: iPhone을 사용하여 Bluetooth와 일치시킵니다. 블루투스 이름은 smartBox-XXXX 입니다.

3단계: 연결에 성공하면 휴대폰에 CarPlay 온보드 창이 표시됩니다. 버튼을 클릭하여 CarPlay 인터페이스로 들어갑니다.