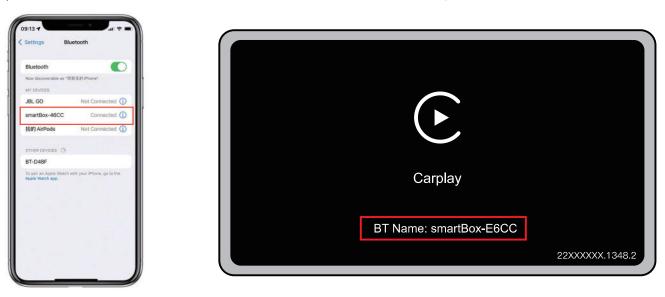

ترقية USB عبر شاحن الهاتف المحمول

من خلال السيارة الأصلية CarPlay USB

שלב 1:חבר את המכשיר ליציאת Carplay USB של המכונית המקורית

שלב 2: השתמש iPhone באייפון כדי להתאים ל-Bluetooth. באייפון כדי להתאים ל-

שלב 3: לאחר שהחיבור הצליח, הטלפון הנייד יציג חלון CarPlay על הלוח. לחץ על הלחצן כדי להיכנס לממשק CarPlay