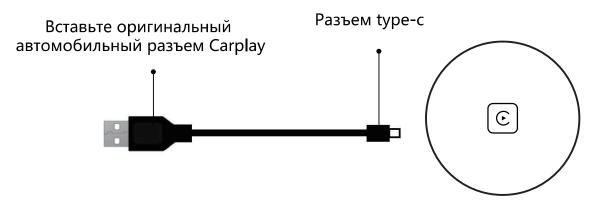

Step 1: Insert the device into the original car's Carplay USB interface

Step 2: use iPhone to match Bluetooth. The Bluetooth name is smartBox-XXXX

Step 3: after the connection is successful, the mobile phone will display a CarPlay on-board window. Click the button to enter the CarPlay interface.