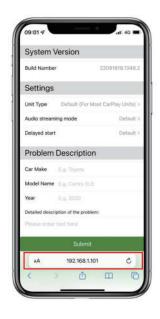

## **Download log:**

If there is a fault, connect Bluetooth with your mobile phone and input it in Safari http://192.168.1.101 Enter the equipment information, find the download log and send the files to our staff.