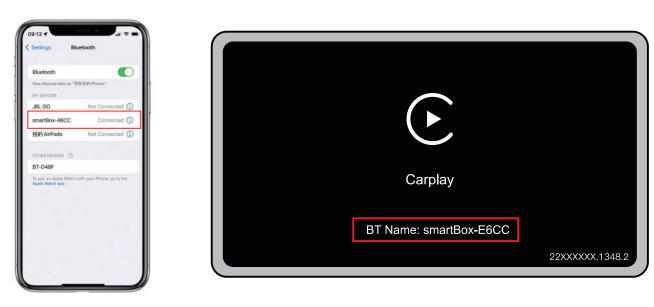

Step 1: Insert the device into the original car's Carplay USB interface

Step 2: use iPhone to match Bluetooth. The Bluetooth name is smartBox-XXXX

Step 3: after the connection is successful, the mobile phone will display a CarPlay on-board window. Click the button to enter the CarPlay interface.