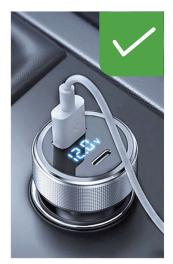

#### **Equipment upgrade:**

The equipment can be upgraded by plugging in USB 5V power supply, such as mobile phone charger and vehicle cigarette lighter (plugging in the CarPlay USB port of the original vehicle for upgrading will lead to failure to upgrade)

Upgrade via cigarette lighter USB

USB upgrade via mobile phone charger

Through the original car CarPlay USB

Passaggio 1: Collegare il dispositivo all'interfaccia Carplay USB dell'auto originale

Passaggio 2: usa iPhone per abbinare il Bluetooth. Il nome Bluetooth è smartBox-XXXX