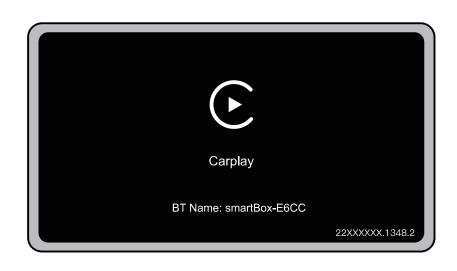

Step 1: Insert the device into the original car's Carplay USB interface

Step 2: use iPhone to match Bluetooth. The Bluetooth name is smartBox-XXXX

Step 3: after the connection is successful, the mobile phone will display a CarPlay on-board window. Click the button to enter the CarPlay interface.