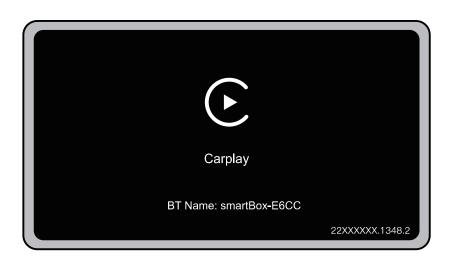

Step 1: Insert the device into the original car's Carplay USB interface

Step 2: use iPhone to match Bluetooth. The Bluetooth name is smartBox-XXXX

Step 3: after the connection is successful, the mobile phone will display a CarPlay on-board window. Click the button to enter the CarPlay interface.