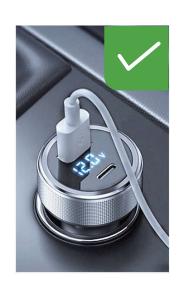

#### **Equipment upgrade:**

The equipment can be upgraded by plugging in USB 5V power supply, such as mobile phone charger and vehicle cigarette lighter (plugging in the CarPlay USB port of the original vehicle for upgrading will lead to failure to upgrade)

Upgrade via cigarette lighter USB

USB upgrade via mobile phone charger

Through the original car CarPlay USB

Passaggio 1: Collegare il dispositivo all'interfaccia Carplay USB dell'auto originale

Passaggio 2: usa iPhone per abbinare il Bluetooth. Il nome Bluetooth è smartBox-XXXX