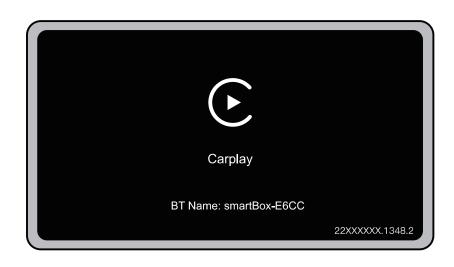

Step 1: Insert the device into the original car's Carplay USB interface

Step 2: use iPhone to match Bluetooth. The Bluetooth name is smartBox-XXXX

Step 3: after the connection is successful, the mobile phone will display a CarPlay on-board window. Click the button to enter the CarPlay interface.