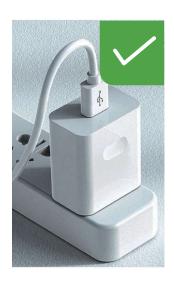

#### **Equipment upgrade:**

The equipment can be upgraded by plugging in USB 5V power supply, such as mobile phone charger and vehicle cigarette lighter (plugging in the CarPlay USB port of the original vehicle for upgrading will lead to failure to upgrade)

Upgrade via cigarette lighter USB

USB upgrade via mobile phone charger

Through the original car CarPlay USB

Passaggio 1: Collegare il dispositivo all'interfaccia Carplay USB dell'auto originale

Passaggio 2: usa iPhone per abbinare il Bluetooth. Il nome Bluetooth è smartBox-XXXX

## 设备升级:

设备可通过插入USB 5V电源进行升级,如手机充电器和车载点烟器(插入原车的CarPlay USB端口进行升级将导致升级失败)

插入点烟器USB升级

插入移动设备进行 USB升级

不能插入原车 CarPlay USB