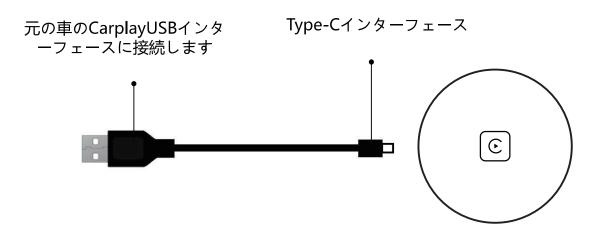

Step 1: Insert the device into the original car's Carplay USB interface

Step 2: use iPhone to match Bluetooth. The Bluetooth name is smartBox-XXXX

Step 3: after the connection is successful, the mobile phone will display a CarPlay on-board window. Click the button to enter the CarPlay interface.