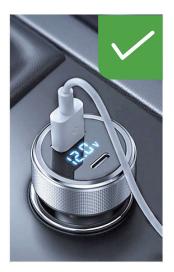

#### **Equipment upgrade:**

The equipment can be upgraded by plugging in USB 5V power supply, such as mobile phone charger and vehicle cigarette lighter (plugging in the CarPlay USB port of the original vehicle for upgrading will lead to failure to upgrade)

## 设备升级:

设备可通过插入USB 5V电源进行升级,如手机充电器和车载点烟器(插入原车的CarPlay USB端口进行升级将导致升级失败)

插入点烟器USB升级

插入移动设备进行 USB升级

不能插入原车 CarPlay USB