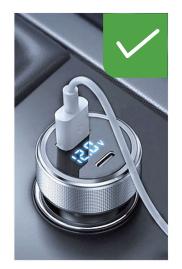

Step 1: Insert the device into the original car's Carplay USB interface

Step 2: use iPhone to match Bluetooth. The Bluetooth name is smartBox-XXXX

Step 3: after the connection is successful, the mobile phone will display a CarPlay on-board window. Click the button to enter the CarPlay interface.