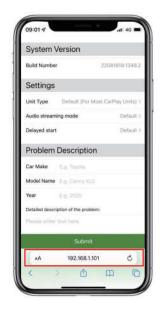

## **Download log:**

If there is a fault, connect Bluetooth with your mobile phone and input it in Safari http://192.168.1.101 Enter the equipment information, find the download log and send the files to our staff.