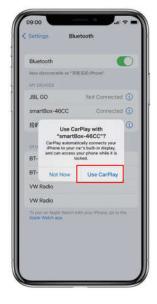

Step 1: Insert the device into the original car's Carplay USB interface

Step 2: use iPhone to match Bluetooth. The Bluetooth name is smartBox-XXXX

Step 3: after the connection is successful, the mobile phone will display a CarPlay on-board window. Click the button to enter the CarPlay interface.