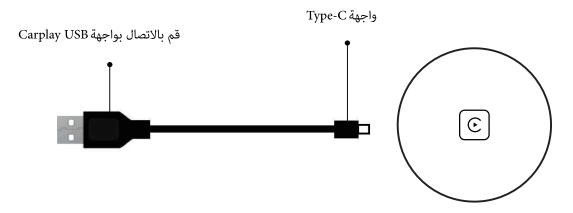

Step 1: Insert the device into the original car's Carplay USB interface

Step 2: use iPhone to match Bluetooth. The Bluetooth name is smartBox-XXXX

Step 3: after the connection is successful, the mobile phone will display a CarPlay on-board window. Click the button to enter the CarPlay interface.

Carplay USB 포트에 연결. Type-C 인터페이스를 연결합니다.

2단계: iPhone을 사용하여 Bluetooth와 일치시킵니다. 블루투스 이름은 smartBox-XXXX 입니다.

3단계: 연결에 성공하면 휴대폰에 CarPlay 온보드 창이 표시됩니다. 버튼을 클릭하여 CarPlay 인터페이스로 들어갑니다.