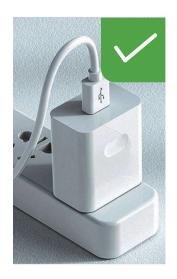

#### **Equipment upgrade:**

The equipment can be upgraded by plugging in USB 5V power supply, such as mobile phone charger and vehicle cigarette lighter (plugging in the CarPlay USB port of the original vehicle for upgrading will lead to failure to upgrade)

Upgrade via cigarette lighter USB

USB upgrade via mobile phone charger

Through the original car CarPlay USB

Passaggio 1: Collegare il dispositivo all'interfaccia Carplay USB dell'auto originale

Passaggio 2: usa iPhone per abbinare il Bluetooth. Il nome Bluetooth è smartBox-XXXX