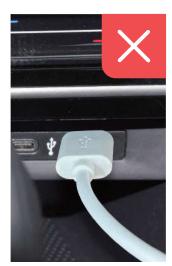

Step 1: Insert the device into the original car's Carplay USB interface

Step 2: use iPhone to match Bluetooth. The Bluetooth name is smartBox-XXXX

Step 3: after the connection is successful, the mobile phone will display a CarPlay on-board window. Click the button to enter the CarPlay interface.