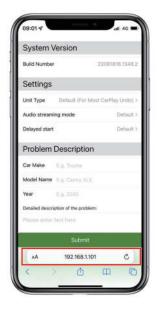

## **Download log:**

If there is a fault, connect Bluetooth with your mobile phone and input it in Safari http://192.168.1.101 Enter the equipment information, find the download log and send the files to our staff.