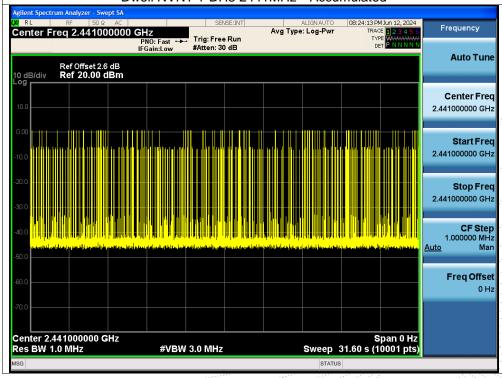

## 15. Antenna Requirement

### 15.1 Limit

15.203 requirement: For intentional device, according to 15.203: an intentional radiator shall be designed to ensure that no antenna other than that furnished by the responsible party shall be used with the device.

### 15.2 Test Result

The EUT antenna is Chip antenna, fulfill the requirement of this section.



No.: BCTC/RF-EMC-005





## 16. EUT Photographs





NOTE: Appendix-Photographs Of EUT Constructional Details

No.: BCTC/RF-EMC-005 Page: 101 of 104 / / / Edition: B.2





# 17. EUT Test Setup Photographs

### Conducted emissions



### Radiated Measurement Photos



No. : BCTC/RF-EMC-005 Page: 102 of 104 / / / Edition : B.2







No.: BCTC/RF-EMC-005

Page: 103 of 104

Edition: B.2





### **STATEMENT**

- 1. T