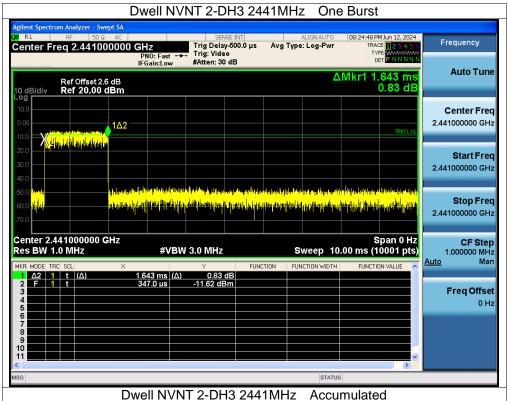

## 15. Antenna Requirement

### 15.1 Limit

15.203 requirement: For intentional device, according to 15.203: an intentional radiator shall be designed to ensure that no antenna other than that furnished by the responsible party shall be used with the device.

### 15.2 Test Result

The EUT antenna is Chip antenna, fulfill the requirement of this section.



No.: BCTC/RF-EMC-005





## 16. EUT Photographs





NOTE: Appendix-Photographs Of EUT Constructional Details

No.: BCTC/RF-EMC-005 Page: 101 of 104 / / / Edition: B.2





# 17. EUT Test Setup Photographs

### Conducted emissions



### Radiated Measurement Photos



No. : BCTC/RF-EMC-005 Page: 102 of 104 / / / Edition : B.2







No.: BCTC/RF-EMC-005

Page: 103 of 104

Edition: B.2





### **STATEMENT**

- 1. The equipme