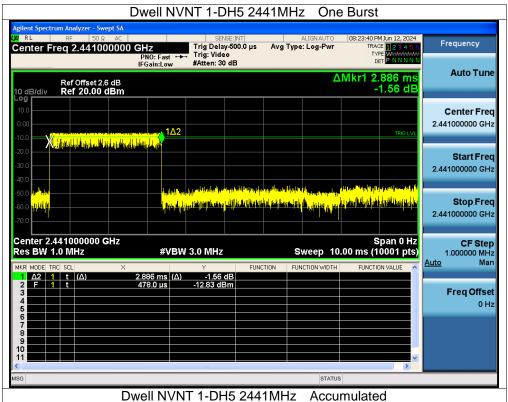

## 15. Antenna Requirement

### 15.1 Limit

15.203 requirement: For intentional device, according to 15.203: an intentional radiator shall be designed to ensure that no antenna other than that furnished by the responsible party shall be used with the device.

### 15.2 Test Result

The EUT antenna is Chip antenna, fulfill the requirement of this section.



No.: BCTC/RF-EMC-005





## 16. EUT Photographs





NOTE: Appendix-Photographs Of EUT Constructional Details

No.: BCTC/RF-EMC-005 Page: 101 of 104 / / / Edition: B.2





# 17. EUT Test Setup Photographs

### Conducted emissions



### Radiated Measurement Photos



No. : BCTC/RF-EMC-005 Page: 102 of 104 / / / Edition : B.2







No.: BCTC/RF-EMC-005

Page: 103 of 104

Edition: B.2





### **STATEMENT**

- 1.