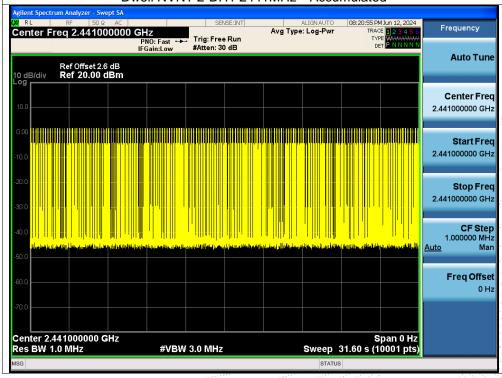

## 15. Antenna Requirement

### 15.1 Limit

15.203 requirement: For intentional device, according to 15.203: an intentional radiator shall be designed to ensure that no antenna other than that furnished by the responsible party shall be used with the device.

### 15.2 Test Result

The EUT antenna is Chip antenna, fulfill the requirement of this section.



No.: BCTC/RF-EMC-005





## 16. EUT Photographs





NOTE: Appendix-Photographs Of EUT Constructional Details

No.: BCTC/RF-EMC-005 Page: 101 of 104 / / / Edition: B.2





# 17. EUT Test Setup Photographs

### Conducted emissions



### Radiated Measurement Photos



No. : BCTC/RF-EMC-005 Page: 102 of 104 / / / Edition : B.2







No.: BCTC/RF-EMC-005

Page: 103 of 104

Edition: B.2





### **STATEMENT**

- 1. The equ