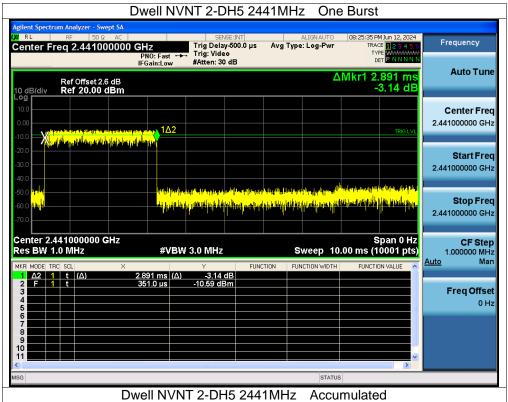

## 15. Antenna Requirement

### 15.1 Limit

15.203 requirement: For intentional device, according to 15.203: an intentional radiator shall be designed to ensure that no antenna other than that furnished by the responsible party shall be used with the device.

### 15.2 Test Result

The EUT antenna is Chip antenna, fulfill the requirement of this section.



No.: BCTC/RF-EMC-005





## 16. EUT Photographs





NOTE: Appendix-Photographs Of EUT Constructional Details

No.: BCTC/RF-EMC-005 Page: 101 of 104 / / / Edition: B.2





# 17. EUT Test Setup Photographs

### Conducted emissions



### Radiated Measurement Photos



No. : BCTC/RF-EMC-005 Page: 102 of 104 / / / Edition : B.2







No.: BCTC/RF-EMC-005

Page: 103 of 104

Edition: B.2





### **STATEMENT**

- 1. The equipment lis