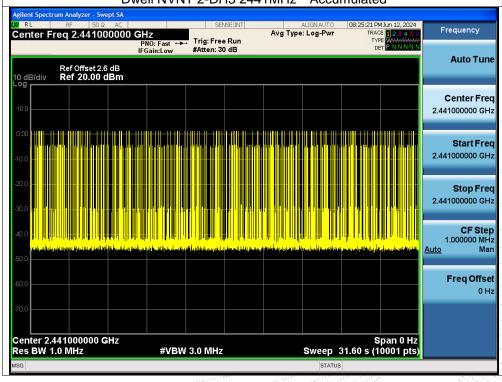

## 15. Antenna Requirement

### 15.1 Limit

15.203 requirement: For intentional device, according to 15.203: an intentional radiator shall be designed to ensure that no antenna other than that furnished by the responsible party shall be used with the device.

### 15.2 Test Result

The EUT antenna is Chip antenna, fulfill the requirement of this section.



No.: BCTC/RF-EMC-005





## 16. EUT Photographs





NOTE: Appendix-Photographs Of EUT Constructional Details

No.: BCTC/RF-EMC-005 Page: 101 of 104 / / / Edition: B.2





# 17. EUT Test Setup Photographs

### Conducted emissions



### Radiated Measurement Photos



No. : BCTC/RF-EMC-005 Page: 102 of 104 / / / Edition : B.2







No.: BCTC/RF-EMC-005

Page: 103 of 104

Edition: B.2





### **STATEMENT**

- 1. The equipment