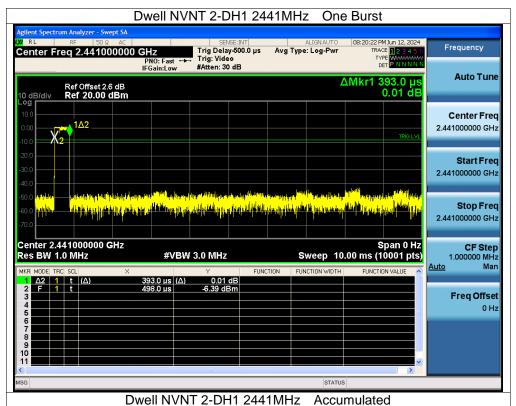

## 15. Antenna Requirement

### 15.1 Limit

15.203 requirement: For intentional device, according to 15.203: an intentional radiator shall be designed to ensure that no antenna other than that furnished by the responsible party shall be used with the device.

### 15.2 Test Result

The EUT antenna is Chip antenna, fulfill the requirement of this section.



No.: BCTC/RF-EMC-005





## 16. EUT Photographs





NOTE: Appendix-Photographs Of EUT Constructional Details

No.: BCTC/RF-EMC-005 Page: 101 of 104 / / / Edition: B.2





# 17. EUT Test Setup Photographs

### Conducted emissions



### Radiated Measurement Photos



No. : BCTC/RF-EMC-005 Page: 102 of 104 / / / Edition : B.2







No.: BCTC/RF-EMC-005

Page: 103 of 104

Edition: B.2





### **STATEMENT**

- 1. The e