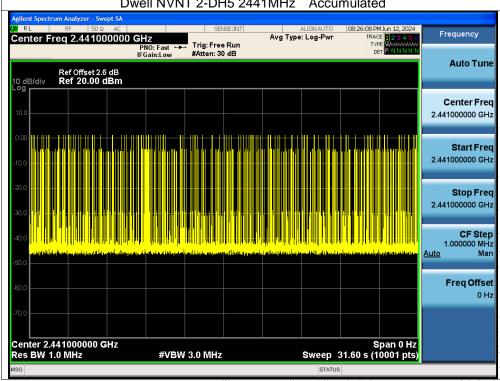

## 15. Antenna Requirement

### 15.1 Limit

15.203 requirement: For intentional device, according to 15.203: an intentional radiator shall be designed to ensure that no antenna other than that furnished by the responsible party shall be used with the device.

### 15.2 Test Result

The EUT antenna is Chip antenna, fulfill the requirement of this section.



No.: BCTC/RF-EMC-005





## 16. EUT Photographs





NOTE: Appendix-Photographs Of EUT Constructional Details

No.: BCTC/RF-EMC-005 Page: 101 of 104 / / / Edition: B.2





# 17. EUT Test Setup Photographs

### Conducted emissions



### Radiated Measurement Photos



No. : BCTC/RF-EMC-005 Page: 102 of 104 / / / Edition : B.2







No.: BCTC/RF-EMC-005

Page: 103 of 104

Edition: B.2





### **STATEMENT**

- 1. The equipment lists