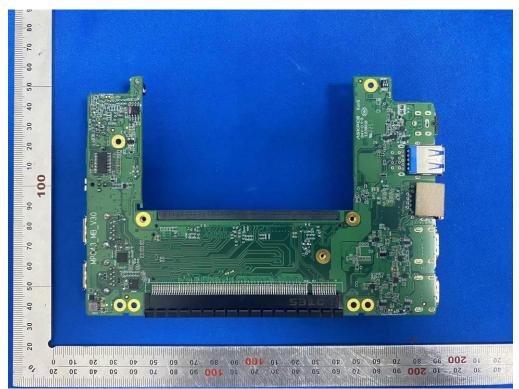

ng the content of the report is not permitted without the written authorization of AGC. The test results presented in the report apply only to the tested sample. Any objections to report issued by AGC should be submitted to AGC within 15days after the issuance of the test report. Further enquiry of validity or verification of the test report should be addressed to AGC by agc01@agccert.com.

 Attestation of Global Compliance(Shenzhen)Co., Ltd

 Attestation of Global Compliance(Shenzhen)Std & Tech Co., Ltd

 Tel: +86-755 2523 4088
 E-mail: agc@agccert.com

 Web: http://www.agccert.com/



#### **INTERNAL VIEW OF EUT (FIGURE 16)**



# OPEN VIEW OF EUT (FIGURE 1) -DP PORT





GC



INTERNAL VIEW OF EUT (FIGURE 2)





# **INTERNAL VIEW OF EUT (FIGURE 3)**



INTERNAL VIEW OF EUT (FIGURE 4)





#### 20 0 0 0 06 80 20 60 50 M.2 NGFF SSD SX Micro Model NF830 PN XH256CCS3N8S30ZT00 Capacity 256GB 40 FC ( € ₫ Made in China 30 20 06 001 01 Ó 10 50 30 09 09 02 08 50 30 07 10 01 09 07 0,9 50 30 0.7 20 09 02 08 06 **001** 01 50 30

#### **INTERNAL VIEW OF EUT (FIGURE 5)**

INTERNAL VIEW OF EUT (FIGURE 6)









**INTERNAL VIEW OF EUT (FIGURE 8)** 



Any report having not been signed by authorized approver, or having been altered without authorization, or having not been stamped by the "Dedicated Testing/Inspection Stamp" is deemed to be invalid. Copying or excerpting portion of, or altering the content of the report is not permitted without the written authorization of AGC. The test results presented in the report apply only to the tested sample. Any objections to report issued by