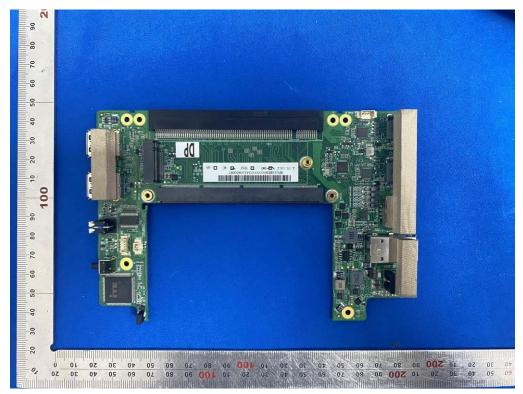

# **INTERNAL PHOTOS**

OPEN VIEW OF EUT (FIGURE 1) - HDMI PORT

# INTERNAL VIEW OF EUT (FIGURE 1)