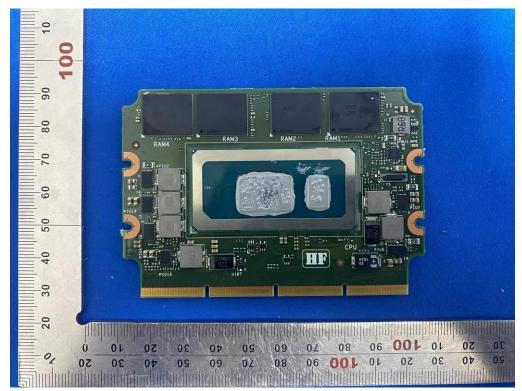

# **INTERNAL VIEW OF EUT (FIGURE 12)**

**INTERNAL VIEW OF EUT (FIGURE 13)** 

Any report having not been signed by authorized approver, or having been altered without authorization, or having not been stamped by the "Dedicated Testing/Inspection Stamp" is deemed to be invalid. Copying or excerpting portion of, or altering the content of the report is not permitted without the written authorization of AGC. The test results presented in the report apply only to the tested sample. Any objections to report issued by AGC should be submitted to AGC within 15days after the issuance of the test report. Further enquiry of validity or verification of the test report should be addressed to AGC by agc01@agccert.com.