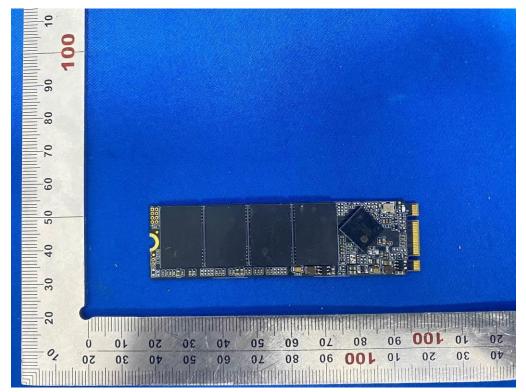

#### 20 0 0 0 06 80 20 60 50 M.2 NGFF SSD SX Micro Model NF830 PN XH256CCS3N8S30ZT00 Capacity 256GB 40 FC ( € ₫ Made in China 30 20 06 001 01 Ó 10 50 30 09 09 02 08 50 30 07 10 01 09 07 0,9 50 30 0.7 20 09 02 08 06 **001** 01 50 30