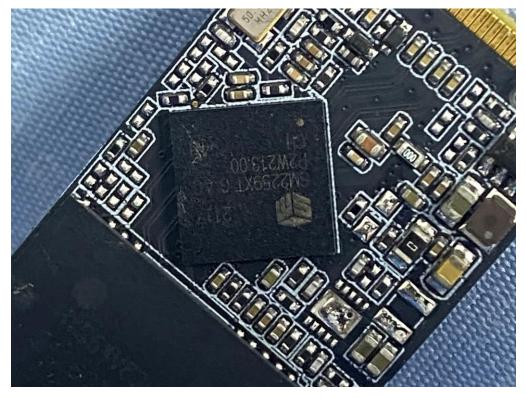

#### 20 0 0 0 06 80 20 60 50 M.2 NGFF SSD SX Micro Model NF830 PN XH256CCS3N8S30ZT00 Capacity 256GB 40 FC ( € ₫ Made in China 30 20 06 001 01 Ó 10 50 30 09 09 02 08 50 30 07 10 01 09 07 0,9 50 30 0.7 20 09 02 08 06 **001** 01 50 30