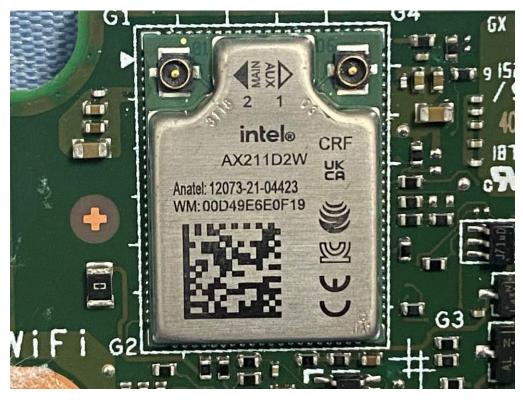

#### INTERNAL VIEW OF EUT (FIGURE 10)

INTERNAL VIEW OF EUT (FIGURE 11)

# **INTERNAL VIEW OF EUT (FIGURE 12)**

**INTERNAL VIEW OF EUT (FIGURE 13)** 

Any report having not been signed by authorized approver, or having been altered without authorization, or having not been stamped by the "Dedicated Testing/Inspection Stamp" is deemed to be invalid. Copying or excerpting portion of, or altering the content of the report is not permitted without the written authorization of AGC. The test results presented in the report apply only to the tested sample. Any objections to report issued by AGC should be submitted to AGC within 15days after the issuance of the test report. Further enquiry of validity or verification of the test report should be addressed to AGC by agc01@agccert.com.