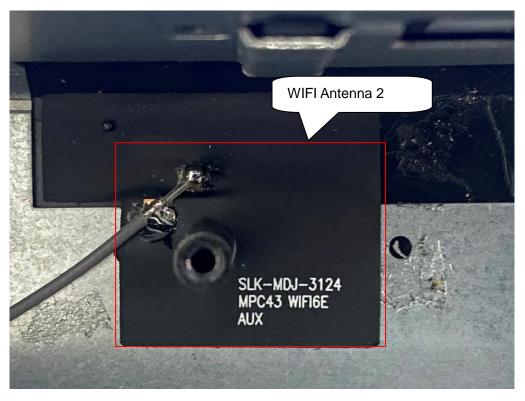

# INTERNAL VIEW OF EUT (FIGURE 10)

GC

INTERNAL VIEW OF EUT (FIGURE 12)

Any report having not been signed by authorized approver, or having been altered without authorization, or having not been stamped by the "Dedicated Testing/Inspection Stamp" is deemed to be invalid. Copying or excerpting portion of, or altering the content of the report is not permitted without the written authorization of AGC. The test results presented in the report apply only to the tested sample. Any objections to report issued by AGC should be submitted to AGC within 15days after the issuance of the test report. Further enquiry of validity or verification of the test report should be addressed to AGC by agc01@agccert.com.