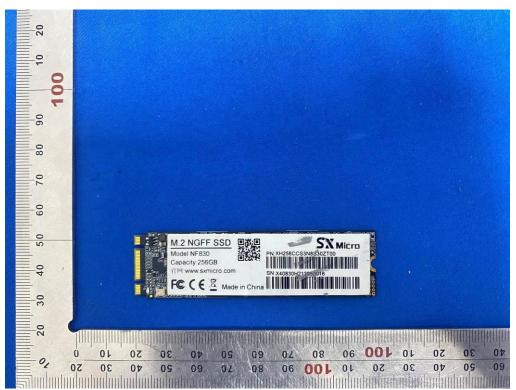

#### 20 0 0 0 06 80 20 60 50 M.2 NGFF SSD SX Micro Model NF830 PN XH256CCS3N8S30ZT00 Capacity 256GB 40 FC ( € ₫ Made in China 30 20 06 001 01 Ó 10 50 30 09 09 02 08 50 30 07 10 01 09 07 0,9 50 30 0.7 20 09 02 08 06 **001** 01 50 30