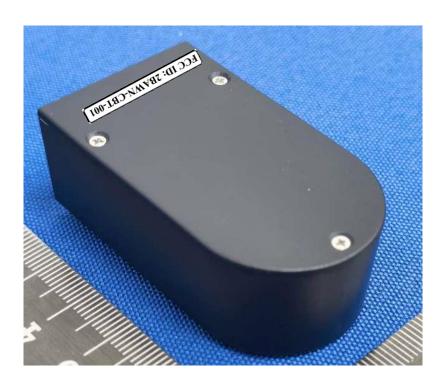

## **FCC Label Sample**

## FCC ID: 2BAWN-CBT-001

## **FCC Label Specifications**

Text is Black in color and is justified. Labels are printed in indelible ink on permanent adhesive backing or silk-screened onto the EUT or shall be affixed at a conspicuous location on the EUT. Where the EUT is constructed in two or more sections connected by wires and marketed together, the above statement is required to be affixed only to the main control unit. When the EUT is so small or for such use that it is not practicable to place the statement on it, the above information shall be placed in a prominent location in the instruction manual or pamphlet supplied to the user or, alternatively, shall be placed on the container in which the device is marketed.

## **FCC Label Location**