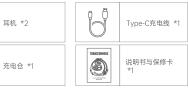

# TRANSFORMERS



TF-T07耳挂式蓝牙耳机 使用说明书

# CATALOGUE 目录

| 01 中文—————       | 4  |
|------------------|----|
| 02 English       | 11 |
| اللغة العربية 03 | 19 |
| 04 Deutsch       | 27 |
| 05 Français      | 35 |
| 06 Português     | 43 |
| 07 Español       | 51 |

# 



#### 产品示意图



# 温馨提示

1.除说明书有特殊标示的操作方式以外,请勿尝试拆卸或更换产品内的任何零件。
2.请勿将产品放入水或其他任何液体中,此产品非防水设计。
3.如果有任何液体不小心进入产品内时,请立即断开连接并移开此产品。
4.为避免触电,请在安装或卸载产品时,确保手上没有沾水。
5.请勿将此产品放置于热源附近或直接暴露在火源附近。
6.请勿将本产品放置在有强大电磁力的环境中,否则会导致产品故障。

# 产品规格

協牙版本: V5.4 传输距离:10m 场声器单元:014.2mm16Ω 灵敏度:118+3dB @1kHz 频响范围:20-20kHz 额定功率:10mW 音乐播放时间:≈4.5小时 充电时间(环电盒):15小时 充电时间(东电盒):300mAh 电池容量(耳机):40mAh 可供耳机充电次数:≈3次

#### 产品操作说明

#### ①开机:

方法1.从充电仓取出耳机,耳机自动开机。方法2.长按左/右多功能按键3秒, 蓝灯亮1秒耳机开机。(语音提示音: "power on")

#### ②关机:

方法1.放回充电盒, 耳机自动关机。方法2.耳机在3分钟内没有连接设备自动关机。(语音提示音: "power off")

#### ③蓝牙配对:

1. 从充电仓取出耳机, 左右耳机自动进入蓝牙配对模式, 等待连接。

(语音提示音: "pairing")

2. 打开手机上的蓝牙,搜索设备名"TF-T07",点击进入连接。

(语音提示音: "connected")

| < 後置 薑: | Ŧ |
|---------|---|
| 重牙      |   |
| NIEIRM  |   |
| TF-T07  | ٥ |

进入设备配对状态: 左耳主机蓝白交替,副耳熄灭



## 佩戴方法

1.用一只手按住耳朵,把耳机