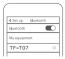

#### ③蓝牙配对:

1. 从充电仓取出耳机, 左右耳机自动进入蓝牙配对模式, 等待连接。

(语音提示音: "pairing")

2. 打开手机上的蓝牙,搜索设备名"TF-T07",点击进入连接。

(语音提示音: "connected")

| < 後置 薑: | Ŧ |
|---------|---|
| 重牙      |   |
| NIEIRM  |   |
| TF-T07  | ٥ |

进入设备配对状态: 左耳主机蓝白交替,副耳熄灭