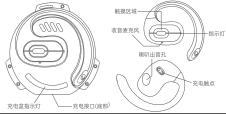

#### ①开机:

方法1.从充电仓取出耳机,耳机自动开机。方法2.长按左/右多功能按键3秒, 蓝灯亮1秒耳机开机。(语音提示音: "power on")

#### ②关机:

方法1.放回充电盒, 耳机自动关机。方法2.耳机在3分钟内没有连接设备自动关机。(语音提示音: "power off")

#### ③蓝牙配对:

1. 从充电仓取出耳机, 左右耳机自动进入蓝牙配对模式, 等待连接。

(语音提示音: "pairing")

2. 打开手机上的蓝牙,搜索设备名"TF-T07",点击进入连接。

(语音提示音: "connected")

| < 後置 薑: | Ŧ |
|---------|---|
| 重牙      |   |
| NIEIRM  |   |
| TF-T07  | ٥ |

进入设备配对状态: 左耳主机蓝白交替,副耳熄灭

## 佩戴方法

1.用一只手按住耳朵,把耳机挂在耳朵上。 2.旋转调整耳机喇叭位置,上下移动直到耳机完 全贴合耳朵的轮廓。

3.注意区分L/R 的佩戴位置,如果拿反则佩戴 不上去。

# LED指示灯状态

| 开机       | 冰蓝灯长亮1秒,开机后进入冰蓝灯交替闪灯 |  |  |  |  |
|----------|----------------------|--|--|--|--|
| 关机       | 白灯闪三下关机              |  |  |  |  |
| TWS配对状态  | 冰蓝灯白灯交替闪烁            |  |  |  |  |
| 进入设备配对状态 | 左耳主机冰蓝灯白灯交替闪烁,副耳熄灭   |  |  |  |  |
| 耳机低电量提示  | 白灯慢闪(隔5秒闪一下)         |  |  |  |  |
| 耳机充电     | 白灯常亮                 |  |  |  |  |
| 耳机充满电    | 白灯熄灭                 |  |  |  |  |
| 恢复出厂设置   | 白灯快闪3次               |  |  |  |  |