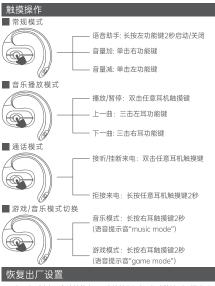

#### Touch operation

#### General mode

Voice Assistant: Press and hold the left function key for 2 seconds to start/stop

Volume Increase: Click the right function key

Volume Down: Click the left function button

Music playback mode

Play/Pause: Double click any headset touch button

Previous: Three hits left ear function key

- Next: Three clicks right ear function key

Answer/hang up a call: Double click any headset touch button

Reject incoming calls: Hold down any earphone touch button for 2 seconds

Game/ Music mode switch

Music mode: Press and hold the touch button on your right ear for 2 seconds. (Prompt tone:"music mode")

Game mode: Long press the right ear touch button for 2 seconds. (Prompt tone:"game mode")