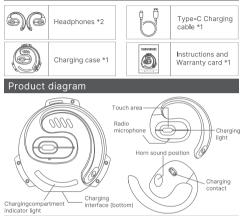

尊敬的用户,本保修卡是您将来申请保修的凭证,请您配合销售商填写并妥善保管备用!

| 用户信息     |            |      |      |  |  |  |  |
|----------|------------|------|------|--|--|--|--|
| 用户姓名     |            |      | 电子邮件 |  |  |  |  |
| 联系电话     |            |      | 邮政编码 |  |  |  |  |
| 通讯地址     | 通讯地址       |      |      |  |  |  |  |
| 产品信息     |            |      |      |  |  |  |  |
| 产品名称     |            | 产品型号 |      |  |  |  |  |
| 产品条码/编号/ | 产品条码/编号/批号 |      |      |  |  |  |  |

| 销售商信息 |      |  |  |  |  |  |  |
|-------|------|--|--|--|--|--|--|
| 名 称   |      |  |  |  |  |  |  |
| 地 址   |      |  |  |  |  |  |  |
| 联系电话  | 邮政编码 |  |  |  |  |  |  |
| 销售日期  | 发票号码 |  |  |  |  |  |  |
| 备注    |      |  |  |  |  |  |  |



# TRANSFORMERS



TF-T07 Headphones with hanging ears Instruction manual

#### Packing list



### Tips

 Except for the operation methods specifically marked in the manual, please do not try to disassemble or replace any parts in the earbuds.

2.Don't put the earbuds in the water or any others liquid. The earbuds are not waterproof.

3.If any liquid enters the product by accidentally please disconnect and remove the connection immediately.

4 Please make sure that there is no water on your hands when Installing

or uninstalling the product to avoid electricshock.

5.Do not put the product near by the heat source or expose it to the fire source directly.

6. Do not put the product in the environment with strong electromagnetic force, otherwise it will cause product malfunction.

#### **Product specification**

BT version: V5.4 Transmission distance: 10m Speaker unit: 014.2mm16Ω se