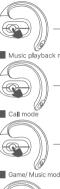

#### Touch operation

#### General mode

Voice Assistant: Press and hold the left function key for 2 seconds to start/stop

Volume Increase: Click the right function key

Volume Down: Click the left function button

Music playback mode

Play/Pause: Double click any headset touch button

Previous: Three hits left ear function key

- Next: Three clicks right ear function key

Answer/hang up a call: Double click any headset touch button

Reject incoming calls: Hold down any earphone touch button for 2 seconds

Game/ Music mode switch

Music mode: Press and hold the touch button on your right ear for 2 seconds. (Prompt tone:"music mode")

Game mode: Long press the right ear touch button for 2 seconds. (Prompt tone:"game mode")