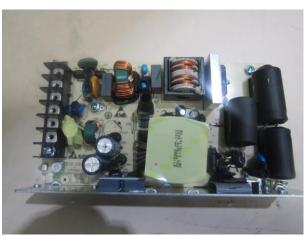

#### **Photographs**

| Number         Photograph Description           1         2           3         4           5         6           7         8           9         10           11         12           13         14           15         16           17         18 |                                            |
|------------------------------------------------------------------------------------------------------------------------------------------------------------------------------------------------------------------------------------------------------|--------------------------------------------|
| 3<br>4<br>5<br>6<br>7<br>8<br>9<br>10<br>11<br>12<br>13<br>14<br>15<br>16                                                                                                                                                                            |                                            |
| 4       5       6       7       8       9       10       11       12       13       14       15       16       17                                                                                                                                    |                                            |
| 5<br>6<br>7<br>8<br>9<br>10<br>11<br>12<br>13<br>14<br>15<br>16                                                                                                                                                                                      |                                            |
| 6<br>7<br>8<br>9<br>10<br>11<br>12<br>13<br>14<br>15<br>16<br>17                                                                                                                                                                                     |                                            |
| 7<br>8<br>9<br>10<br>11<br>12<br>13<br>14<br>15<br>16                                                                                                                                                                                                |                                            |
| 8<br>9<br>10<br>11<br>12<br>13<br>14<br>15<br>16<br>17                                                                                                                                                                                               |                                            |
| 9<br>10<br>11<br>12<br>13<br>14<br>15<br>16                                                                                                                                                                                                          |                                            |
| 10<br>11<br>12<br>13<br>14<br>15<br>16                                                                                                                                                                                                               |                                            |
| 11<br>12<br>13<br>14<br>15<br>16<br>17                                                                                                                                                                                                               |                                            |
| 12<br>13<br>14<br>15<br>16<br>17                                                                                                                                                                                                                     |                                            |
| 13<br>14<br>15<br>16<br>17                                                                                                                                                                                                                           |                                            |
| 14<br>15<br>16<br>17                                                                                                                                                                                                                                 |                                            |
| 15<br>16<br>17                                                                                                                                                                                                                                       |                                            |
| 16<br>17                                                                                                                                                                                                                                             |                                            |
| 17                                                                                                                                                                                                                                                   |                                            |
|                                                                                                                                                                                                                                                      |                                            |
| 1 18                                                                                                                                                                                                                                                 |                                            |
|                                                                                                                                                                                                                                                      |                                            |
| 19                                                                                                                                                                                                                                                   |                                            |
| 20                                                                                                                                                                                                                                                   |                                            |
| ELIT – F220-2S Alarm Panel – Internal views                                                                                                                                                                                                          | EUT – F220-2S Alarm Panel – Internal views |
|                                                                                                                                                                                                                                                      |                                            |
| 23                                                                                                                                                                                                                                                   |                                            |
| 24                                                                                                                                                                                                                                                   |                                            |
| 25                                                                                                                                                                                                                                                   |                                            |
| 26                                                                                                                                                                                                                                                   |                                            |
| 27                                                                                                                                                                                                                                                   |                                            |
| 28                                                                                                                                                                                                                                                   |                                            |
| 29                                                                                                                                                                                                                                                   |                                            |
| 30                                                                                                                                                                                                                                                   |                                            |
| 31                                                                                                                                                                                                                                                   |                                            |
| 32                                                                                                                                                                                                                                                   |                                            |
| 33                                                                                                                                                                                                                                                   |                                            |
| 34                                                                                                                                                                                                                                                   |                                            |
| 35<br>36                                                                                                                                                                                                                                             |                                            |
| 36 37                                                                                                                                                                                                                                                |                                            |
| 38                                                                                                                                                                                                                                                   |                                            |
| 39                                                                                                                                                                                                                                                   |                                            |
| 40                                                                                                                                                                                                                                                   |                                            |
| 41                                                                                                                                                                                                                                                   |                                            |
| 42                                                                                                                                                                                                                                                   |                                            |
| 42                                                                                                                                                                                                                                                   |                                            |
| EUT – MPS-PI Pull Station – Internal views                                                                                                                                                                                                           |                                            |
| 45                                                                                                                                                                                                                                                   |                                            |
| 46                                                                                                                                                                                                                                                   |                                            |
| 47                                                                                                                                                                                                                                                   |                                            |
| EUT – NET2-FFANN (NET2 Annunciator) – Internal views                                                                                                                                                                                                 |                                            |
| 49                                                                                                                                                                                                                                                   |                                            |
| 50                                                                                                                                                                                                                                                   |                                            |
| 51                                                                                                                                                                                                                                                   |                                            |