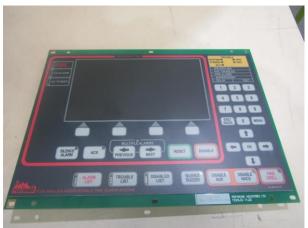

#### **Pertronic Industries Limited**

F220-2S Fire Alarm Panel F220-FFANN Local Annunciator NET2-FFANN NET2 Annunciator

MPS-PI Pull Station

F220 Pertronic Fire Alarm System

REPORT: E2405-1792-1 Annex B

DATE: September, 2024

Photograph 47

Photograph 48

FIRE

OD ALADM

AP POWER

SULDICE

ACX

MATTPLE AVAINS