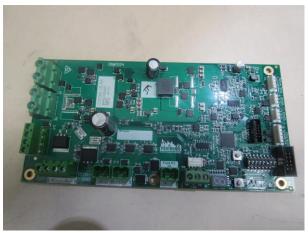

#### **Photographs**

| Number         Photograph Description           1         2           3         4           5         6           7         8           9         10           11         12           13         14           15         16           17         18 |                                            |
|------------------------------------------------------------------------------------------------------------------------------------------------------------------------------------------------------------------------------------------------------|--------------------------------------------|
| 3<br>4<br>5<br>6<br>7<br>8<br>9<br>10<br>11<br>12<br>13<br>14<br>15<br>16                                                                                                                                                                            |                                            |
| 4       5       6       7       8       9       10       11       12       13       14       15       16       17                                                                                                                                    |                                            |
| 5<br>6<br>7<br>8<br>9<br>10<br>11<br>12<br>13<br>14<br>15<br>16                                                                                                                                                                                      |                                            |
| 6<br>7<br>8<br>9<br>10<br>11<br>12<br>13<br>14<br>15<br>16<br>17                                                                                                                                                                                     |                                            |
| 7<br>8<br>9<br>10<br>11<br>12<br>13<br>14<br>15<br>16                                                                                                                                                                                                |                                            |
| 8<br>9<br>10<br>11<br>12<br>13<br>14<br>15<br>16<br>17                                                                                                                                                                                               |                                            |
| 9<br>10<br>11<br>12<br>13<br>14<br>15<br>16                                                                                                                                                                                                          |                                            |
| 10<br>11<br>12<br>13<br>14<br>15<br>16                                                                                                                                                                                                               |                                            |
| 11<br>12<br>13<br>14<br>15<br>16<br>17                                                                                                                                                                                                               |                                            |
| 12<br>13<br>14<br>15<br>16<br>17                                                                                                                                                                                                                     |                                            |
| 13<br>14<br>15<br>16<br>17                                                                                                                                                                                                                           |                                            |
| 14<br>15<br>16<br>17                                                                                                                                                                                                                                 |                                            |
| 15<br>16<br>17                                                                                                                                                                                                                                       |                                            |
| 16<br>17                                                                                                                                                                                                                                             |                                            |
| 17                                                                                                                                                                                                                                                   |                                            |
|                                                                                                                                                                                                                                                      |                                            |
| 1 18                                                                                                                                                                                                                                                 |                                            |
|                                                                                                                                                                                                                                                      |                                            |
| 19                                                                                                                                                                                                                                                   |                                            |
| 20                                                                                                                                                                                                                                                   |                                            |
| ELIT – F220-2S Alarm Panel – Internal views                                                                                                                                                                                                          | EUT – F220-2S Alarm Panel – Internal views |
|                                                                                                                                                                                                                                                      |                                            |
| 23                                                                                                                                                                                                                                                   |                                            |
| 24                                                                                                                                                                                                                                                   |                                            |
| 25                                                                                                                                                                                                                                                   |                                            |
| 26                                                                                                                                                                                                                                                   |                                            |
| 27                                                                                                                                                                                                                                                   |                                            |
| 28                                                                                                                                                                                                                                                   |                                            |
| 29                                                                                                                                                                                                                                                   |                                            |
| 30                                                                                                                                                                                                                                                   |                                            |
| 31                                                                                                                                                                                                                                                   |                                            |
| 32                                                                                                                                                                                                                                                   |                                            |
| 33                                                                                                                                                                                                                                                   |                                            |
| 34                                                                                                                                                                                                                                                   |                                            |
| 35<br>36                                                                                                                                                                                                                                             |                                            |
| 36 37                                                                                                                                                                                                                                                |                                            |
| 38                                                                                                                                                                                                                                                   |                                            |
| 39                                                                                                                                                                                                                                                   |                                            |
| 40                                                                                                                                                                                                                                                   |                                            |
| 41                                                                                                                                                                                                                                                   |                                            |
| 42                                                                                                                                                                                                                                                   |                                            |
| 42                                                                                                                                                                                                                                                   |                                            |
| EUT – MPS-PI Pull Station – Internal views                                                                                                                                                                                                           |                                            |
| 45                                                                                                                                                                                                                                                   |                                            |
| 46                                                                                                                                                                                                                                                   |                                            |
| 47                                                                                                                                                                                                                                                   |                                            |
| EUT – NET2-FFANN (NET2 Annunciator) – Internal views                                                                                                                                                                                                 |                                            |
| 49                                                                                                                                                                                                                                                   |                                            |
| 50                                                                                                                                                                                                                                                   |                                            |
| 51                                                                                                                                                                                                                                                   |                                            |