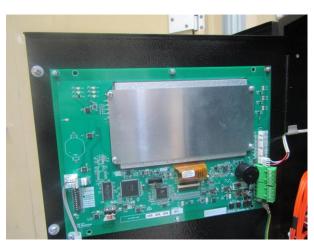

#### **Photographs**

| Number         Photograph Description           1         2           3         4           5         6           7         8           9         10           11         12           13         14           15         16           17         18 |                                            |
|------------------------------------------------------------------------------------------------------------------------------------------------------------------------------------------------------------------------------------------------------|--------------------------------------------|
| 3<br>4<br>5<br>6<br>7<br>8<br>9<br>10<br>11<br>12<br>13<br>14<br>15<br>16                                                                                                                                                                            |                                            |
| 4       5       6       7       8       9       10       11       12       13       14       15       16       17                                                                                                                                    |                                            |
| 5<br>6<br>7<br>8<br>9<br>10<br>11<br>12<br>13<br>14<br>15<br>16                                                                                                                                                                                      |                                            |
| 6<br>7<br>8<br>9<br>10<br>11<br>12<br>13<br>14<br>15<br>16<br>17                                                                                                                                                                                     |                                            |
| 7<br>8<br>9<br>10<br>11<br>12<br>13<br>14<br>15<br>16                                                                                                                                                                                                |                                            |
| 8<br>9<br>10<br>11<br>12<br>13<br>14<br>15<br>16<br>17                                                                                                                                                                                               |                                            |
| 9<br>10<br>11<br>12<br>13<br>14<br>15<br>16                                                                                                                                                                                                          |                                            |
| 10<br>11<br>12<br>13<br>14<br>15<br>16                                                                                                                                                                                                               |                                            |
| 11<br>12<br>13<br>14<br>15<br>16<br>17                                                                                                                                                                                                               |                                            |
| 12<br>13<br>14<br>15<br>16<br>17                                                                                                                                                                                                                     |                                            |
| 13<br>14<br>15<br>16<br>17                                                                                                                                                                                                                           |                                            |
| 14<br>15<br>16<br>17                                                                                                                                                                                                                                 |                                            |
| 15<br>16<br>17                                                                                                                                                                                                                                       |                                            |
| 16<br>17                                                                                                                                                                                                                                             |                                            |
| 17                                                                                                                                                                                                                                                   |                                            |
|                                                                                                                                                                                                                                                      |                                            |
| 1 18                                                                                                                                                                                                                                                 |                                            |
|                                                                                                                                                                                                                                                      |                                            |
| 19                                                                                                                                                                                                                                                   |                                            |
| 20                                                                                                                                                                                                                                                   |                                            |
| ELIT – F220-2S Alarm Panel – Internal views                                                                                                                                                                                                          | EUT – F220-2S Alarm Panel – Internal views |
|                                                                                                                                                                                                                                                      |                                            |
| 23                                                                                                                                                                                                                                                   |                                            |
| 24                                                                                                                                                                                                                                                   |                                            |
| 25                                                                                                                                                                                                                                                   |                                            |
| 26                                                                                                                                                                                                                                                   |                                            |
| 27                                                                                                                                                                                                                                                   |                                            |
| 28                                                                                                                                                                                                                                                   |                                            |
| 29                                                                                                                                                                                                                                                   |                                            |
| 30                                                                                                                                                                                                                                                   |                                            |
| 31                                                                                                                                                                                                                                                   |                                            |
| 32                                                                                                                                                                                                                                                   |                                            |
| 33                                                                                                                                                                                                                                                   |                                            |
| 34                                                                                                                                                                                                                                                   |                                            |
| 35<br>36                                                                                                                                                                                                                                             |                                            |
| 36 37                                                                                                                                                                                                                                                |                                            |
| 38                                                                                                                                                                                                                                                   |                                            |
| 39                                                                                                                                                                                                                                                   |                                            |
| 40                                                                                                                                                                                                                                                   |                                            |
| 41                                                                                                                                                                                                                                                   |                                            |
| 42                                                                                                                                                                                                                                                   |                                            |
| 42                                                                                                                                                                                                                                                   |                                            |
| EUT – MPS-PI Pull Station – Internal views                                                                                                                                                                                                           |                                            |
| 45                                                                                                                                                                                                                                                   |                                            |
| 46                                                                                                                                                                                                                                                   |                                            |
| 47                                                                                                                                                                                                                                                   |                                            |
| EUT – NET2-FFANN (NET2 Annunciator) – Internal views                                                                                                                                                                                                 |                                            |
| 49                                                                                                                                                                                                                                                   |                                            |
| 50                                                                                                                                                                                                                                                   |                                            |
| 51                                                                                                                                                                                                                                                   |                                            |