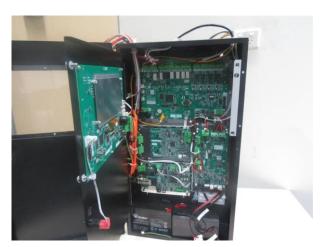

#### **Photographs**

| Number         Photograph Description           1         2           3         4           5         6           7         8           9         10           11         12           13         14           15         16           17         18 |                                            |
|------------------------------------------------------------------------------------------------------------------------------------------------------------------------------------------------------------------------------------------------------|--------------------------------------------|
| 3<br>4<br>5<br>6<br>7<br>8<br>9<br>10<br>11<br>12<br>13<br>14<br>15<br>16                                                                                                                                                                            |                                            |
| 4       5       6       7       8       9       10       11       12       13       14       15       16       17                                                                                                                                    |                                            |
| 5<br>6<br>7<br>8<br>9<br>10<br>11<br>12<br>13<br>14<br>15<br>16                                                                                                                                                                                      |                                            |
| 6<br>7<br>8<br>9<br>10<br>11<br>12<br>13<br>14<br>15<br>16<br>17                                                                                                                                                                                     |                                            |
| 7<br>8<br>9<br>10<br>11<br>12<br>13<br>14<br>15<br>16                                                                                                                                                                                                |                                            |
| 8<br>9<br>10<br>11<br>12<br>13<br>14<br>15<br>16<br>17                                                                                                                                                                                               |                                            |
| 9<br>10<br>11<br>12<br>13<br>14<br>15<br>16                                                                                                                                                                                                          |                                            |
| 10<br>11<br>12<br>13<br>14<br>15<br>16                                                                                                                                                                                                               |                                            |
| 11<br>12<br>13<br>14<br>15<br>16<br>17                                                                                                                                                                                                               |                                            |
| 12<br>13<br>14<br>15<br>16<br>17                                                                                                                                                                                                                     |                                            |
| 13<br>14<br>15<br>16<br>17                                                                                                                                                                                                                           |                                            |
| 14<br>15<br>16<br>17                                                                                                                                                                                                                                 |                                            |
| 15<br>16<br>17                                                                                                                                                                                                                                       |                                            |
| 16<br>17                                                                                                                                                                                                                                             |                                            |
| 17                                                                                                                                                                                                                                                   |                                            |
|                                                                                                                                                                                                                                                      |                                            |
| 1 18                                                                                                                                                                                                                                                 |                                            |
|                                                                                                                                                                                                                                                      |                                            |
| 19                                                                                                                                                                                                                                                   |                                            |
| 20                                                                                                                                                                                                                                                   |                                            |
| ELIT – F220-2S Alarm Panel – Internal views                                                                                                                                                                                                          | EUT – F220-2S Alarm Panel – Internal views |
|                                                                                                                                                                                                                                                      |                                            |
| 23                                                                                                                                                                                                                                                   |                                            |
| 24                                                                                                                                                                                                                                                   |                                            |
| 25                                                                                                                                                                                                                                                   |                                            |
| 26                                                                                                                                                                                                                                                   |                                            |
| 27                                                                                                                                                                                                                                                   |                                            |
| 28                                                                                                                                                                                                                                                   |                                            |
| 29                                                                                                                                                                                                                                                   |                                            |
| 30                                                                                                                                                                                                                                                   |                                            |
| 31                                                                                                                                                                                                                                                   |                                            |
| 32                                                                                                                                                                                                                                                   |                                            |
| 33                                                                                                                                                                                                                                                   |                                            |
| 34                                                                                                                                                                                                                                                   |                                            |
| 35<br>36                                                                                                                                                                                                                                             |                                            |
| 36 37                                                                                                                                                                                                                                                |                                            |
| 38                                                                                                                                                                                                                                                   |                                            |
| 39                                                                                                                                                                                                                                                   |                                            |
| 40                                                                                                                                                                                                                                                   |                                            |
| 41                                                                                                                                                                                                                                                   |                                            |
| 42                                                                                                                                                                                                                                                   |                                            |
| 42                                                                                                                                                                                                                                                   |                                            |
| EUT – MPS-PI Pull Station – Internal views                                                                                                                                                                                                           |                                            |
| 45                                                                                                                                                                                                                                                   |                                            |
| 46                                                                                                                                                                                                                                                   |                                            |
| 47                                                                                                                                                                                                                                                   |                                            |
| EUT – NET2-FFANN (NET2 Annunciator) – Internal views                                                                                                                                                                                                 |                                            |
| 49                                                                                                                                                                                                                                                   |                                            |
| 50                                                                                                                                                                                                                                                   |                                            |
| 51                                                                                                                                                                                                                                                   |                                            |