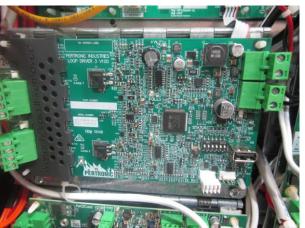

#### **Photographs**

| Number         Photograph Description           1         2           3         4           5         6           7         8           9         10           11         12           13         14           15         16           17         18 |                                            |
|------------------------------------------------------------------------------------------------------------------------------------------------------------------------------------------------------------------------------------------------------|--------------------------------------------|
| 3<br>4<br>5<br>6<br>7<br>8<br>9<br>10<br>11<br>12<br>13<br>14<br>15<br>16                                                                                                                                                                            |                                            |
| 4       5       6       7       8       9       10       11       12       13       14       15       16       17                                                                                                                                    |                                            |
| 5<br>6<br>7<br>8<br>9<br>10<br>11<br>12<br>13<br>14<br>15<br>16                                                                                                                                                                                      |                                            |
| 6<br>7<br>8<br>9<br>10<br>11<br>12<br>13<br>14<br>15<br>16<br>17                                                                                                                                                                                     |                                            |
| 7<br>8<br>9<br>10<br>11<br>12<br>13<br>14<br>15<br>16                                                                                                                                                                                                |                                            |
| 8<br>9<br>10<br>11<br>12<br>13<br>14<br>15<br>16<br>17                                                                                                                                                                                               |                                            |
| 9<br>10<br>11<br>12<br>13<br>14<br>15<br>16                                                                                                                                                                                                          |                                            |
| 10<br>11<br>12<br>13<br>14<br>15<br>16                                                                                                                                                                                                               |                                            |
| 11<br>12<br>13<br>14<br>15<br>16<br>17                                                                                                                                                                                                               |                                            |
| 12<br>13<br>14<br>15<br>16<br>17                                                                                                                                                                                                                     |                                            |
| 13<br>14<br>15<br>16<br>17                                                                                                                                                                                                                           |                                            |
| 14<br>15<br>16<br>17                                                                                                                                                                                                                                 |                                            |
| 15<br>16<br>17                                                                                                                                                                                                                                       |                                            |
| 16<br>17                                                                                                                                                                                                                                             |                                            |
| 17                                                                                                                                                                                                                                                   |                                            |
|                                                                                                                                                                                                                                                      |                                            |
| 1 18                                                                                                                                                                                                                                                 |                                            |
|                                                                                                                                                                                                                                                      |                                            |
| 19                                                                                                                                                                                                                                                   |                                            |
| 20                                                                                                                                                                                                                                                   |                                            |
| ELIT – F220-2S Alarm Panel – Internal views                                                                                                                                                                                                          | EUT – F220-2S Alarm Panel – Internal views |
|                                                                                                                                                                                                                                                      |                                            |
| 23                                                                                                                                                                                                                                                   |                                            |
| 24                                                                                                                                                                                                                                                   |                                            |
| 25                                                                                                                                                                                                                                                   |                                            |
| 26                                                                                                                                                                                                                                                   |                                            |
| 27                                                                                                                                                                                                                                                   |                                            |
| 28                                                                                                                                                                                                                                                   |                                            |
| 29                                                                                                                                                                                                                                                   |                                            |
| 30                                                                                                                                                                                                                                                   |                                            |
| 31                                                                                                                                                                                                                                                   |                                            |
| 32                                                                                                                                                                                                                                                   |                                            |
| 33                                                                                                                                                                                                                                                   |                                            |
| 34                                                                                                                                                                                                                                                   |                                            |
| 35<br>36                                                                                                                                                                                                                                             |                                            |
| 36 37                                                                                                                                                                                                                                                |                                            |
| 38                                                                                                                                                                                                                                                   |                                            |
| 39                                                                                                                                                                                                                                                   |                                            |
| 40                                                                                                                                                                                                                                                   |                                            |
| 41                                                                                                                                                                                                                                                   |                                            |
| 42                                                                                                                                                                                                                                                   |                                            |
| 42                                                                                                                                                                                                                                                   |                                            |
| EUT – MPS-PI Pull Station – Internal views                                                                                                                                                                                                           |                                            |
| 45                                                                                                                                                                                                                                                   |                                            |
| 46                                                                                                                                                                                                                                                   |                                            |
| 47                                                                                                                                                                                                                                                   |                                            |
| EUT – NET2-FFANN (NET2 Annunciator) – Internal views                                                                                                                                                                                                 |                                            |
| 49                                                                                                                                                                                                                                                   |                                            |
| 50                                                                                                                                                                                                                                                   |                                            |
| 51                                                                                                                                                                                                                                                   |                                            |