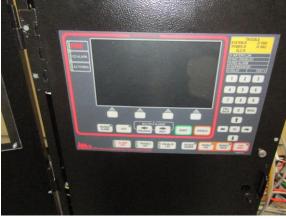

#### **Photographs**

| Number         Photograph Description           1         2           3         4           5         6           7         8           9         10           11         12           13         14           15         16           17         18 |                                            |
|------------------------------------------------------------------------------------------------------------------------------------------------------------------------------------------------------------------------------------------------------|--------------------------------------------|
| 3<br>4<br>5<br>6<br>7<br>8<br>9<br>10<br>11<br>12<br>13<br>14<br>15<br>16                                                                                                                                                                            |                                            |
| 4       5       6       7       8       9       10       11       12       13       14       15       16       17                                                                                                                                    |                                            |
| 5<br>6<br>7<br>8<br>9<br>10<br>11<br>12<br>13<br>14<br>15<br>16                                                                                                                                                                                      |                                            |
| 6<br>7<br>8<br>9<br>10<br>11<br>12<br>13<br>14<br>15<br>16<br>17                                                                                                                                                                                     |                                            |
| 7<br>8<br>9<br>10<br>11<br>12<br>13<br>14<br>15<br>16                                                                                                                                                                                                |                                            |
| 8<br>9<br>10<br>11<br>12<br>13<br>14<br>15<br>16<br>17                                                                                                                                                                                               |                                            |
| 9<br>10<br>11<br>12<br>13<br>14<br>15<br>16                                                                                                                                                                                                          |                                            |
| 10<br>11<br>12<br>13<br>14<br>15<br>16                                                                                                                                                                                                               |                                            |
| 11<br>12<br>13<br>14<br>15<br>16<br>17                                                                                                                                                                                                               |                                            |
| 12<br>13<br>14<br>15<br>16<br>17                                                                                                                                                                                                                     |                                            |
| 13<br>14<br>15<br>16<br>17                                                                                                                                                                                                                           |                                            |
| 14<br>15<br>16<br>17                                                                                                                                                                                                                                 |                                            |
| 15<br>16<br>17                                                                                                                                                                                                                                       |                                            |
| 16<br>17                                                                                                                                                                                                                                             |                                            |
| 17                                                                                                                                                                                                                                                   |                                            |
|                                                                                                                                                                                                                                                      |                                            |
| 1 18                                                                                                                                                                                                                                                 |                                            |
|                                                                                                                                                                                                                                                      |                                            |
| 19                                                                                                                                                                                                                                                   |                                            |
| 20                                                                                                                                                                                                                                                   |                                            |
| ELIT – F220-2S Alarm Panel – Internal views                                                                                                                                                                                                          | EUT – F220-2S Alarm Panel – Internal views |
|                                                                                                                                                                                                                                                      |                                            |
| 23                                                                                                                                                                                                                                                   |                                            |
| 24                                                                                                                                                                                                                                                   |                                            |
| 25                                                                                                                                                                                                                                                   |                                            |
| 26                                                                                                                                                                                                                                                   |                                            |
| 27                                                                                                                                                                                                                                                   |                                            |
| 28                                                                                                                                                                                                                                                   |                                            |
| 29                                                                                                                                                                                                                                                   |                                            |
| 30                                                                                                                                                                                                                                                   |                                            |
| 31                                                                                                                                                                                                                                                   |                                            |
| 32                                                                                                                                                                                                                                                   |                                            |
| 33                                                                                                                                                                                                                                                   |                                            |
| 34                                                                                                                                                                                                                                                   |                                            |
| 35<br>36                                                                                                                                                                                                                                             |                                            |
| 36 37                                                                                                                                                                                                                                                |                                            |
| 38                                                                                                                                                                                                                                                   |                                            |
| 39                                                                                                                                                                                                                                                   |                                            |
| 40                                                                                                                                                                                                                                                   |                                            |
| 41                                                                                                                                                                                                                                                   |                                            |
| 42                                                                                                                                                                                                                                                   |                                            |
| 42                                                                                                                                                                                                                                                   |                                            |
| EUT – MPS-PI Pull Station – Internal views                                                                                                                                                                                                           |                                            |
| 45                                                                                                                                                                                                                                                   |                                            |
| 46                                                                                                                                                                                                                                                   |                                            |
| 47                                                                                                                                                                                                                                                   |                                            |
| EUT – NET2-FFANN (NET2 Annunciator) – Internal views                                                                                                                                                                                                 |                                            |
| 49                                                                                                                                                                                                                                                   |                                            |
| 50                                                                                                                                                                                                                                                   |                                            |
| 51                                                                                                                                                                                                                                                   |                                            |

Photograph 47

Photograph 48

FIRE

OD ALADM

AP POWER

SULDICE

ACX

MATTPLE AVAINS