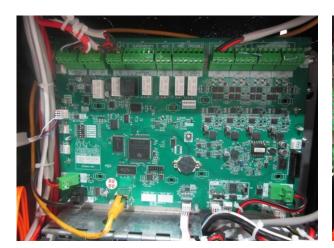

#### **Photographs**

| Number         Photograph Description           1         2           3         4           5         6           7         8           9         10           11         12           13         14           15         16           17         18 |                                            |
|------------------------------------------------------------------------------------------------------------------------------------------------------------------------------------------------------------------------------------------------------|--------------------------------------------|
| 3<br>4<br>5<br>6<br>7<br>8<br>9<br>10<br>11<br>12<br>13<br>14<br>15<br>16                                                                                                                                                                            |                                            |
| 4       5       6       7       8       9       10       11       12       13       14       15       16       17                                                                                                                                    |                                            |
| 5<br>6<br>7<br>8<br>9<br>10<br>11<br>12<br>13<br>14<br>15<br>16                                                                                                                                                                                      |                                            |
| 6<br>7<br>8<br>9<br>10<br>11<br>12<br>13<br>14<br>15<br>16<br>17                                                                                                                                                                                     |                                            |
| 7<br>8<br>9<br>10<br>11<br>12<br>13<br>14<br>15<br>16                                                                                                                                                                                                |                                            |
| 8<br>9<br>10<br>11<br>12<br>13<br>14<br>15<br>16<br>17                                                                                                                                                                                               |                                            |
| 9<br>10<br>11<br>12<br>13<br>14<br>15<br>16                                                                                                                                                                                                          |                                            |
| 10<br>11<br>12<br>13<br>14<br>15<br>16                                                                                                                                                                                                               |                                            |
| 11<br>12<br>13<br>14<br>15<br>16<br>17                                                                                                                                                                                                               |                                            |
| 12<br>13<br>14<br>15<br>16<br>17                                                                                                                                                                                                                     |                                            |
| 13<br>14<br>15<br>16<br>17                                                                                                                                                                                                                           |                                            |
| 14<br>15<br>16<br>17                                                                                                                                                                                                                                 |                                            |
| 15<br>16<br>17                                                                                                                                                                                                                                       |                                            |
| 16<br>17                                                                                                                                                                                                                                             |                                            |
| 17                                                                                                                                                                                                                                                   |                                            |
|                                                                                                                                                                                                                                                      |                                            |
| 1 18                                                                                                                                                                                                                                                 |                                            |
|                                                                                                                                                                                                                                                      |                                            |
| 19                                                                                                                                                                                                                                                   |                                            |
| 20                                                                                                                                                                                                                                                   |                                            |
| ELIT – F220-2S Alarm Panel – Internal views                                                                                                                                                                                                          | EUT – F220-2S Alarm Panel – Internal views |
|                                                                                                                                                                                                                                                      |                                            |
| 23                                                                                                                                                                                                                                                   |                                            |
| 24                                                                                                                                                                                                                                                   |                                            |
| 25                                                                                                                                                                                                                                                   |                                            |
| 26                                                                                                                                                                                                                                                   |                                            |
| 27                                                                                                                                                                                                                                                   |                                            |
| 28                                                                                                                                                                                                                                                   |                                            |
| 29                                                                                                                                                                                                                                                   |                                            |
| 30                                                                                                                                                                                                                                                   |                                            |
| 31                                                                                                                                                                                                                                                   |                                            |
| 32                                                                                                                                                                                                                                                   |                                            |
| 33                                                                                                                                                                                                                                                   |                                            |
| 34                                                                                                                                                                                                                                                   |                                            |
| 35<br>36                                                                                                                                                                                                                                             |                                            |
| 36 37                                                                                                                                                                                                                                                |                                            |
| 38                                                                                                                                                                                                                                                   |                                            |
| 39                                                                                                                                                                                                                                                   |                                            |
| 40                                                                                                                                                                                                                                                   |                                            |
| 41                                                                                                                                                                                                                                                   |                                            |
| 42                                                                                                                                                                                                                                                   |                                            |
| 42                                                                                                                                                                                                                                                   |                                            |
| EUT – MPS-PI Pull Station – Internal views                                                                                                                                                                                                           |                                            |
| 45                                                                                                                                                                                                                                                   |                                            |
| 46                                                                                                                                                                                                                                                   |                                            |
| 47                                                                                                                                                                                                                                                   |                                            |
| EUT – NET2-FFANN (NET2 Annunciator) – Internal views                                                                                                                                                                                                 |                                            |
| 49                                                                                                                                                                                                                                                   |                                            |
| 50                                                                                                                                                                                                                                                   |                                            |
| 51                                                                                                                                                                                                                                                   |                                            |