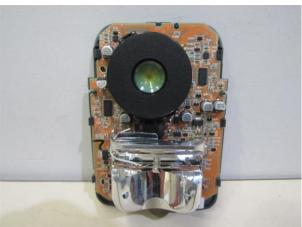

Photograph list continued on the following page

| Number | Photograph Description                                                              |
|--------|-------------------------------------------------------------------------------------|
| 52     | EUT – F220-FFANN (Local Annunciator) – Internal views                               |
| 53     |                                                                                     |
| 54     |                                                                                     |
| 55     |                                                                                     |
| 56     |                                                                                     |
| 57     |                                                                                     |
| 58     |                                                                                     |
| 59     |                                                                                     |
| 60     | Support Equipment – System Sensor P4RL Sounder+Strober NAC1 Device – Internal views |
| 61     |                                                                                     |
| 62     |                                                                                     |
| 63     | Support Equipment – M501MAP Module – Internal views                                 |