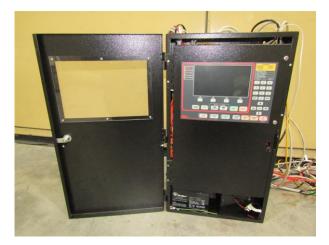

#### **Photographs**

| Number         Photograph Description           1         2           3         4           5         6           7         8           9         10           11         12           13         14           15         16           17         18 |                                            |
|------------------------------------------------------------------------------------------------------------------------------------------------------------------------------------------------------------------------------------------------------|--------------------------------------------|
| 3<br>4<br>5<br>6<br>7<br>8<br>9<br>10<br>11<br>12<br>13<br>14<br>15<br>16                                                                                                                                                                            |                                            |
| 4       5       6       7       8       9       10       11       12       13       14       15       16       17                                                                                                                                    |                                            |
| 5<br>6<br>7<br>8<br>9<br>10<br>11<br>12<br>13<br>14<br>15<br>16                                                                                                                                                                                      |                                            |
| 6<br>7<br>8<br>9<br>10<br>11<br>12<br>13<br>14<br>15<br>16<br>17                                                                                                                                                                                     |                                            |
| 7<br>8<br>9<br>10<br>11<br>12<br>13<br>14<br>15<br>16                                                                                                                                                                                                |                                            |
| 8<br>9<br>10<br>11<br>12<br>13<br>14<br>15<br>16<br>17                                                                                                                                                                                               |                                            |
| 9<br>10<br>11<br>12<br>13<br>14<br>15<br>16                                                                                                                                                                                                          |                                            |
| 10<br>11<br>12<br>13<br>14<br>15<br>16                                                                                                                                                                                                               |                                            |
| 11<br>12<br>13<br>14<br>15<br>16<br>17                                                                                                                                                                                                               |                                            |
| 12<br>13<br>14<br>15<br>16<br>17                                                                                                                                                                                                                     |                                            |
| 13<br>14<br>15<br>16<br>17                                                                                                                                                                                                                           |                                            |
| 14<br>15<br>16<br>17                                                                                                                                                                                                                                 |                                            |
| 15<br>16<br>17                                                                                                                                                                                                                                       |                                            |
| 16<br>17                                                                                                                                                                                                                                             |                                            |
| 17                                                                                                                                                                                                                                                   |                                            |
|                                                                                                                                                                                                                                                      |                                            |
| 1 18                                                                                                                                                                                                                                                 |                                            |
|                                                                                                                                                                                                                                                      |                                            |
| 19                                                                                                                                                                                                                                                   |                                            |
| 20                                                                                                                                                                                                                                                   |                                            |
| ELIT – F220-2S Alarm Panel – Internal views                                                                                                                                                                                                          | EUT – F220-2S Alarm Panel – Internal views |
|                                                                                                                                                                                                                                                      |                                            |
| 23                                                                                                                                                                                                                                                   |                                            |
| 24                                                                                                                                                                                                                                                   |                                            |
| 25                                                                                                                                                                                                                                                   |                                            |
| 26                                                                                                                                                                                                                                                   |                                            |
| 27                                                                                                                                                                                                                                                   |                                            |
| 28                                                                                                                                                                                                                                                   |                                            |
| 29                                                                                                                                                                                                                                                   |                                            |
| 30                                                                                                                                                                                                                                                   |                                            |
| 31                                                                                                                                                                                                                                                   |                                            |
| 32                                                                                                                                                                                                                                                   |                                            |
| 33                                                                                                                                                                                                                                                   |                                            |
| 34                                                                                                                                                                                                                                                   |                                            |
| 35<br>36                                                                                                                                                                                                                                             |                                            |
| 36 37                                                                                                                                                                                                                                                |                                            |
| 38                                                                                                                                                                                                                                                   |                                            |
| 39                                                                                                                                                                                                                                                   |                                            |
| 40                                                                                                                                                                                                                                                   |                                            |
| 41                                                                                                                                                                                                                                                   |                                            |
| 42                                                                                                                                                                                                                                                   |                                            |
| 42                                                                                                                                                                                                                                                   |                                            |
| EUT – MPS-PI Pull Station – Internal views                                                                                                                                                                                                           |                                            |
| 45                                                                                                                                                                                                                                                   |                                            |
| 46                                                                                                                                                                                                                                                   |                                            |
| 47                                                                                                                                                                                                                                                   |                                            |
| EUT – NET2-FFANN (NET2 Annunciator) – Internal views                                                                                                                                                                                                 |                                            |
| 49                                                                                                                                                                                                                                                   |                                            |
| 50                                                                                                                                                                                                                                                   |                                            |
| 51                                                                                                                                                                                                                                                   |                                            |