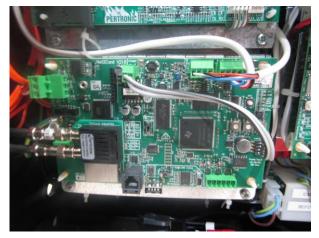

#### **Photographs**

| Number         Photograph Description           1         2           3         4           5         6           7         8           9         10           11         12           13         14           15         16           17         18 |                                            |
|------------------------------------------------------------------------------------------------------------------------------------------------------------------------------------------------------------------------------------------------------|--------------------------------------------|
| 3<br>4<br>5<br>6<br>7<br>8<br>9<br>10<br>11<br>12<br>13<br>14<br>15<br>16                                                                                                                                                                            |                                            |
| 4       5       6       7       8       9       10       11       12       13       14       15       16       17                                                                                                                                    |                                            |
| 5<br>6<br>7<br>8<br>9<br>10<br>11<br>12<br>13<br>14<br>15<br>16                                                                                                                                                                                      |                                            |
| 6<br>7<br>8<br>9<br>10<br>11<br>12<br>13<br>14<br>15<br>16<br>17                                                                                                                                                                                     |                                            |
| 7<br>8<br>9<br>10<br>11<br>12<br>13<br>14<br>15<br>16                                                                                                                                                                                                |                                            |
| 8<br>9<br>10<br>11<br>12<br>13<br>14<br>15<br>16<br>17                                                                                                                                                                                               |                                            |
| 9<br>10<br>11<br>12<br>13<br>14<br>15<br>16                                                                                                                                                                                                          |                                            |
| 10<br>11<br>12<br>13<br>14<br>15<br>16                                                                                                                                                                                                               |                                            |
| 11<br>12<br>13<br>14<br>15<br>16<br>17                                                                                                                                                                                                               |                                            |
| 12<br>13<br>14<br>15<br>16<br>17                                                                                                                                                                                                                     |                                            |
| 13<br>14<br>15<br>16<br>17                                                                                                                                                                                                                           |                                            |
| 14<br>15<br>16<br>17                                                                                                                                                                                                                                 |                                            |
| 15<br>16<br>17                                                                                                                                                                                                                                       |                                            |
| 16<br>17                                                                                                                                                                                                                                             |                                            |
| 17                                                                                                                                                                                                                                                   |                                            |
|                                                                                                                                                                                                                                                      |                                            |
| 1 18                                                                                                                                                                                                                                                 |                                            |
|                                                                                                                                                                                                                                                      |                                            |
| 19                                                                                                                                                                                                                                                   |                                            |
| 20                                                                                                                                                                                                                                                   |                                            |
| ELIT – F220-2S Alarm Panel – Internal views                                                                                                                                                                                                          | EUT – F220-2S Alarm Panel – Internal views |
|                                                                                                                                                                                                                                                      |                                            |
| 23                                                                                                                                                                                                                                                   |                                            |
| 24                                                                                                                                                                                                                                                   |                                            |
| 25                                                                                                                                                                                                                                                   |                                            |
| 26                                                                                                                                                                                                                                                   |                                            |
| 27                                                                                                                                                                                                                                                   |                                            |
| 28                                                                                                                                                                                                                                                   |                                            |
| 29                                                                                                                                                                                                                                                   |                                            |
| 30                                                                                                                                                                                                                                                   |                                            |
| 31                                                                                                                                                                                                                                                   |                                            |
| 32                                                                                                                                                                                                                                                   |                                            |
| 33                                                                                                                                                                                                                                                   |                                            |
| 34                                                                                                                                                                                                                                                   |                                            |
| 35<br>36                                                                                                                                                                                                                                             |                                            |
| 36 37                                                                                                                                                                                                                                                |                                            |
| 38                                                                                                                                                                                                                                                   |                                            |
| 39                                                                                                                                                                                                                                                   |                                            |
| 40                                                                                                                                                                                                                                                   |                                            |
| 41                                                                                                                                                                                                                                                   |                                            |
| 42                                                                                                                                                                                                                                                   |                                            |
| 42                                                                                                                                                                                                                                                   |                                            |
| EUT – MPS-PI Pull Station – Internal views                                                                                                                                                                                                           |                                            |
| 45                                                                                                                                                                                                                                                   |                                            |
| 46                                                                                                                                                                                                                                                   |                                            |
| 47                                                                                                                                                                                                                                                   |                                            |
| EUT – NET2-FFANN (NET2 Annunciator) – Internal views                                                                                                                                                                                                 |                                            |
| 49                                                                                                                                                                                                                                                   |                                            |
| 50                                                                                                                                                                                                                                                   |                                            |
| 51                                                                                                                                                                                                                                                   |                                            |