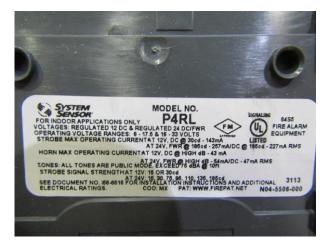

Photograph list continued on the following page

| Number | Photograph Description                                                              |
|--------|-------------------------------------------------------------------------------------|
| 52     | EUT – F220-FFANN (Local Annunciator) – Internal views                               |
| 53     |                                                                                     |
| 54     |                                                                                     |
| 55     |                                                                                     |
| 56     |                                                                                     |
| 57     |                                                                                     |
| 58     |                                                                                     |
| 59     |                                                                                     |
| 60     | Support Equipment – System Sensor P4RL Sounder+Strober NAC1 Device – Internal views |
| 61     |                                                                                     |
| 62     |                                                                                     |
| 63     | Support Equipment – M501MAP Module – Internal views                                 |