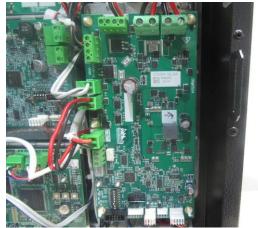

#### **Photographs**

| Number         Photograph Description           1         2           3         4           5         6           7         8           9         10           11         12           13         14           15         16           17         18 |                                            |
|------------------------------------------------------------------------------------------------------------------------------------------------------------------------------------------------------------------------------------------------------|--------------------------------------------|
| 3<br>4<br>5<br>6<br>7<br>8<br>9<br>10<br>11<br>12<br>13<br>14<br>15<br>16                                                                                                                                                                            |                                            |
| 4       5       6       7       8       9       10       11       12       13       14       15       16       17                                                                                                                                    |                                            |
| 5<br>6<br>7<br>8<br>9<br>10<br>11<br>12<br>13<br>14<br>15<br>16                                                                                                                                                                                      |                                            |
| 6<br>7<br>8<br>9<br>10<br>11<br>12<br>13<br>14<br>15<br>16<br>17                                                                                                                                                                                     |                                            |
| 7<br>8<br>9<br>10<br>11<br>12<br>13<br>14<br>15<br>16                                                                                                                                                                                                |                                            |
| 8<br>9<br>10<br>11<br>12<br>13<br>14<br>15<br>16<br>17                                                                                                                                                                                               |                                            |
| 9<br>10<br>11<br>12<br>13<br>14<br>15<br>16                                                                                                                                                                                                          |                                            |
| 10<br>11<br>12<br>13<br>14<br>15<br>16                                                                                                                                                                                                               |                                            |
| 11<br>12<br>13<br>14<br>15<br>16<br>17                                                                                                                                                                                                               |                                            |
| 12<br>13<br>14<br>15<br>16<br>17                                                                                                                                                                                                                     |                                            |
| 13<br>14<br>15<br>16<br>17                                                                                                                                                                                                                           |                                            |
| 14<br>15<br>16<br>17                                                                                                                                                                                                                                 |                                            |
| 15<br>16<br>17                                                                                                                                                                                                                                       |                                            |
| 16<br>17                                                                                                                                                                                                                                             |                                            |
| 17                                                                                                                                                                                                                                                   |                                            |
|                                                                                                                                                                                                                                                      |                                            |
| 1 18                                                                                                                                                                                                                                                 |                                            |
|                                                                                                                                                                                                                                                      |                                            |
| 19                                                                                                                                                                                                                                                   |                                            |
| 20                                                                                                                                                                                                                                                   |                                            |
| ELIT – F220-2S Alarm Panel – Internal views                                                                                                                                                                                                          | EUT – F220-2S Alarm Panel – Internal views |
|                                                                                                                                                                                                                                                      |                                            |
| 23                                                                                                                                                                                                                                                   |                                            |
| 24                                                                                                                                                                                                                                                   |                                            |
| 25                                                                                                                                                                                                                                                   |                                            |
| 26                                                                                                                                                                                                                                                   |                                            |
| 27                                                                                                                                                                                                                                                   |                                            |
| 28                                                                                                                                                                                                                                                   |                                            |
| 29                                                                                                                                                                                                                                                   |                                            |
| 30                                                                                                                                                                                                                                                   |                                            |
| 31                                                                                                                                                                                                                                                   |                                            |
| 32                                                                                                                                                                                                                                                   |                                            |
| 33                                                                                                                                                                                                                                                   |                                            |
| 34                                                                                                                                                                                                                                                   |                                            |
| 35<br>36                                                                                                                                                                                                                                             |                                            |
| 36 37                                                                                                                                                                                                                                                |                                            |
| 38                                                                                                                                                                                                                                                   |                                            |
| 39                                                                                                                                                                                                                                                   |                                            |
| 40                                                                                                                                                                                                                                                   |                                            |
| 41                                                                                                                                                                                                                                                   |                                            |
| 42                                                                                                                                                                                                                                                   |                                            |
| 42                                                                                                                                                                                                                                                   |                                            |
| EUT – MPS-PI Pull Station – Internal views                                                                                                                                                                                                           |                                            |
| 45                                                                                                                                                                                                                                                   |                                            |
| 46                                                                                                                                                                                                                                                   |                                            |
| 47                                                                                                                                                                                                                                                   |                                            |
| EUT – NET2-FFANN (NET2 Annunciator) – Internal views                                                                                                                                                                                                 |                                            |
| 49                                                                                                                                                                                                                                                   |                                            |
| 50                                                                                                                                                                                                                                                   |                                            |
| 51                                                                                                                                                                                                                                                   |                                            |