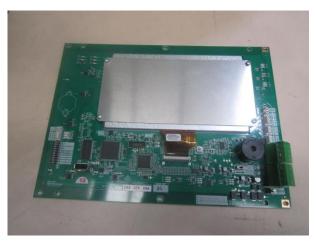

#### **Pertronic Industries Limited**

F220-2S Fire Alarm Panel F220-FFANN Local Annunciator NET2-FFANN NET2 Annunciator

MPS-PI Pull Station

F220 Pertronic Fire Alarm System

REPORT: E2405-1792-1 Annex B

DATE: September, 2024

#### **Photographs**

| Number         Photograph Description           1         2           3         4           5         6           7         8           9         10           11         12           13         14           15         16           17         18 |                                            |
|------------------------------------------------------------------------------------------------------------------------------------------------------------------------------------------------------------------------------------------------------|--------------------------------------------|
| 3<br>4<br>5<br>6<br>7<br>8<br>9<br>10<br>11<br>12<br>13<br>14<br>15<br>16                                                                                                                                                                            |                                            |
| 4       5       6       7       8       9       10       11       12       13       14       15       16       17                                                                                                                                    |                                            |
| 5<br>6<br>7<br>8<br>9<br>10<br>11<br>12<br>13<br>14<br>15<br>16                                                                                                                                                                                      |                                            |
| 6<br>7<br>8<br>9<br>10<br>11<br>12<br>13<br>14<br>15<br>16<br>17                                                                                                                                                                                     |                                            |
| 7<br>8<br>9<br>10<br>11<br>12<br>13<br>14<br>15<br>16                                                                                                                                                                                                |                                            |
| 8<br>9<br>10<br>11<br>12<br>13<br>14<br>15<br>16<br>17                                                                                                                                                                                               |                                            |
| 9<br>10<br>11<br>12<br>13<br>14<br>15<br>16                                                                                                                                                                                                          |                                            |
| 10<br>11<br>12<br>13<br>14<br>15<br>16                                                                                                                                                                                                               |                                            |
| 11<br>12<br>13<br>14<br>15<br>16<br>17                                                                                                                                                                                                               |                                            |
| 12<br>13<br>14<br>15<br>16<br>17                                                                                                                                                                                                                     |                                            |
| 13<br>14<br>15<br>16<br>17                                                                                                                                                                                                                           |                                            |
| 14<br>15<br>16<br>17                                                                                                                                                                                                                                 |                                            |
| 15<br>16<br>17                                                                                                                                                                                                                                       |                                            |
| 16<br>17                                                                                                                                                                                                                                             |                                            |
| 17                                                                                                                                                                                                                                                   |                                            |
|                                                                                                                                                                                                                                                      |                                            |
| 1 18                                                                                                                                                                                                                                                 |                                            |
|                                                                                                                                                                                                                                                      |                                            |
| 19                                                                                                                                                                                                                                                   |                                            |
| 20                                                                                                                                                                                                                                                   |                                            |
| ELIT – F220-2S Alarm Panel – Internal views                                                                                                                                                                                                          | EUT – F220-2S Alarm Panel – Internal views |
|                                                                                                                                                                                                                                                      |                                            |
| 23                                                                                                                                                                                                                                                   |                                            |
| 24                                                                                                                                                                                                                                                   |                                            |
| 25                                                                                                                                                                                                                                                   |                                            |
| 26                                                                                                                                                                                                                                                   |                                            |
| 27                                                                                                                                                                                                                                                   |                                            |
| 28                                                                                                                                                                                                                                                   |                                            |
| 29                                                                                                                                                                                                                                                   |                                            |
| 30                                                                                                                                                                                                                                                   |                                            |
| 31                                                                                                                                                                                                                                                   |                                            |
| 32                                                                                                                                                                                                                                                   |                                            |
| 33                                                                                                                                                                                                                                                   |                                            |
| 34                                                                                                                                                                                                                                                   |                                            |
| 35<br>36                                                                                                                                                                                                                                             |                                            |
| 36 37                                                                                                                                                                                                                                                |                                            |
| 38                                                                                                                                                                                                                                                   |                                            |
| 39                                                                                                                                                                                                                                                   |                                            |
| 40                                                                                                                                                                                                                                                   |                                            |
| 41                                                                                                                                                                                                                                                   |                                            |
| 42                                                                                                                                                                                                                                                   |                                            |
| 42                                                                                                                                                                                                                                                   |                                            |
| EUT – MPS-PI Pull Station – Internal views                                                                                                                                                                                                           |                                            |
| 45                                                                                                                                                                                                                                                   |                                            |
| 46                                                                                                                                                                                                                                                   |                                            |
| 47                                                                                                                                                                                                                                                   |                                            |
| EUT – NET2-FFANN (NET2 Annunciator) – Internal views                                                                                                                                                                                                 |                                            |
| 49                                                                                                                                                                                                                                                   |                                            |
| 50                                                                                                                                                                                                                                                   |                                            |
| 51                                                                                                                                                                                                                                                   |                                            |

Photograph 1

Photograph 2

Photograph 3

Photograph 4

Photograph 5

Photograph 6

Photograph 7

Photograph 8