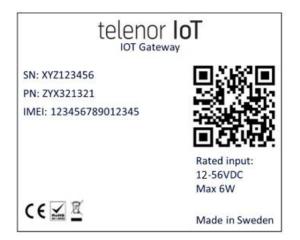

## 1.3 Type label with part number **11008** - ECB02\_B including the **EG95NAX**-modem

1.4 Type label with part number **11008** - ECB02\_B including the **EG95EX**modem