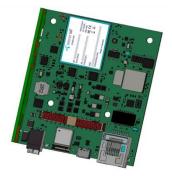

SN, PN (Telenor product number) and IMEI just "wildcards" and to be replaced with actual numbers in manufacturing.

Placement on the cellular modem.

1.2 Type label with part number **11008** - ECB02\_B including the **BG95**modem