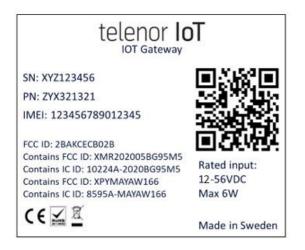

## 1 ECB02B

1.1 General description of type label

No printed frames Font: Telenor Evolution UI Light Font size: TBD Font colour: Black Bar codes: Type code 39 SN, PN and IMEI: Unique numbers TBD during production Label material: Polyester Label colour: White Label size: 20x15 mm (w x h)

SN, PN (Telenor product number) and IMEI just "wildcards" and to be replaced with actual numbers in manufacturing.

Placement on the cellular modem.

1.2 Type label with part number **11008** - ECB02\_B including the **BG95**modem