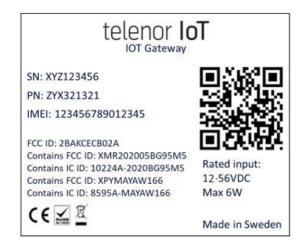

SN, PN (Telenor product number) and IMEI just "wildcards" and to be replaced with actual numbers in manufacturing.

Placement on the cellular modem.

1.2 Type label with part number **11008** - ECB02\_A including the **BG95**modem