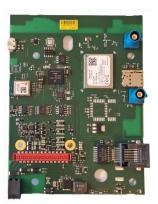

SN, PN (Telenor product number) and IMEI just "wildcards" and to be replaced with actual numbers in manufacturing.

Placement on the cellular modem.

1.2 Type label with part number **11008** - ECB02\_A including the **BG95**modem