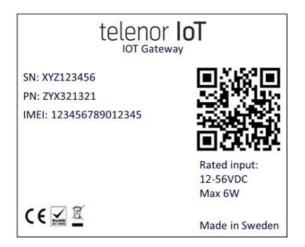

1.3 Type label with part number **11008** - ECB02\_A including the **EG95NAX**-modem

1.4 Type label with part number **11008** - ECB02\_A and including the **EG95EX**-modem