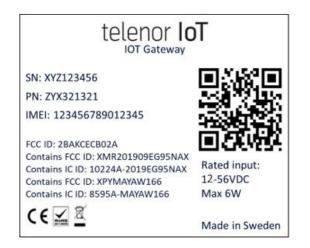

1.3 Type label with part number **11008** - ECB02\_A including the **EG95NAX**-modem

1.4 Type label with part number **11008** - ECB02\_A and including the **EG95EX**-modem