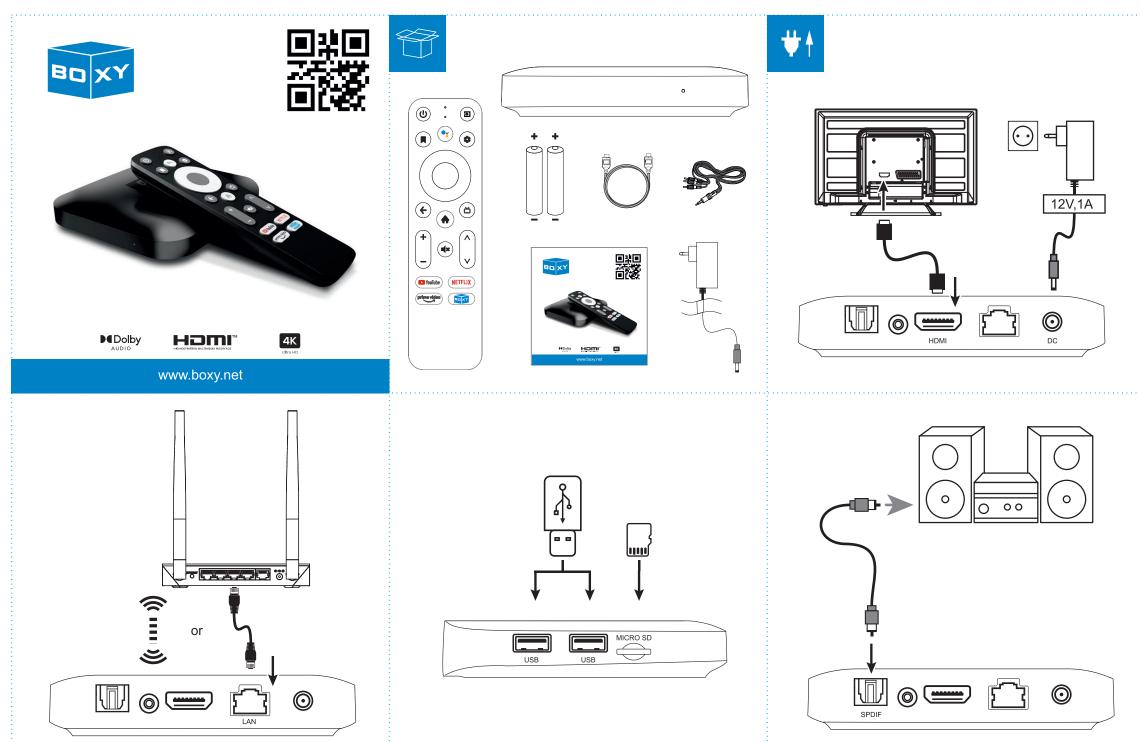

尾页





## WARNING: TO PREVENT DAMAGE, FIRE, OR ELECTRIC SHOCK HAZARD, DO NOT EXPOSE THIS APPLIANCE TO RAIN OR EXPOSE THIS APPLIANCE TO HUMIDITY.

**WARNINGS:** 

- Never open the device and the external power supply yourself, as this may cause electric shock, damage the device, and void the manufacturer's warranty. For repairs and maintenance, refer only to qualified personnel. • Use an electrical outlet with the correct specifications to power the device.
- Connect the device only to audio and video components and connection cables designed for this purpose.
- Do not expose the device to direct sunlight, low and high temperatures, high humidity. Avoid sudden changes in temperature and humidity. When moving the device from a cool place to a warm place or vice versa, unpack the device before u