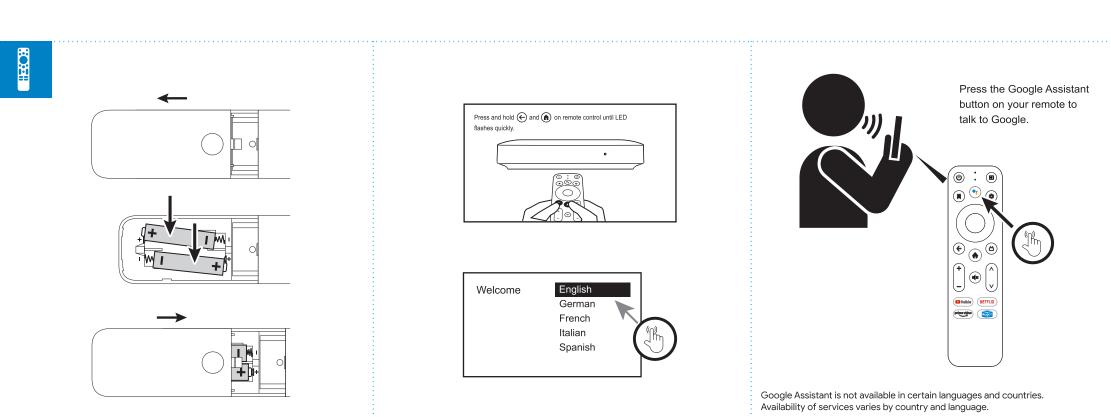

尾页





## WARNING: TO PREVENT DAMAGE, FIRE, OR ELECTRIC SHOCK HAZARD, DO NOT EXPOSE THIS APPLIANCE TO RAIN OR EXPOSE THIS APPLIANCE TO HUMIDITY.

**WARNINGS:** 

- Never open the device and the external power supply yourself, as this may cause electric shock, damage the device, and void the manufacturer's warranty. For repairs and maintenance, refer only to qualified personnel. • Use an electrical outlet with the correct specifications to power the device.
- Connect the device only to audio and video components and connection cables designed for this purpose.
- Do not expose the device to direct sunlight, low and high temperatures, high humidity. Avoid sudden changes in temperature and humidity. When moving the device from a cool place to a warm place or vice versa, unpack the device before usi