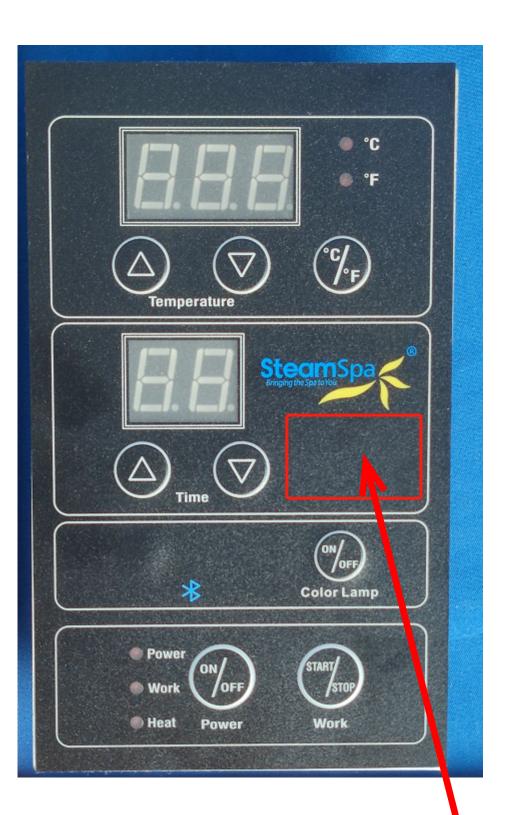

2BAHE-SCSS0013

sauna controller with bluetooth connection

Model No. CP-1.51

FCC ID: 2BAHE-SCSS0013

sauna controller with bluetooth connection

Model No. CP-1.52

FCC ID: 2BAHE-SCSS0013

sauna controller with bluetooth connection

Model No. CP-1.53

FCC ID: 2BAHE-SCSS0013

sauna controller with bluetooth connection

Model No. CP-1.54

FCC ID: 2BAHE-SCSS0013

sauna controller with bluetooth connection

Model No. CP-1.55

FCC ID: 2BAHE-SCSS0013

sauna controller with bluetooth connection

Model No. CP-1.56

FCC ID: 2BAHE-SCSS0013

sauna controller with bluetooth connection

Model No. CP-1.57

FCC ID: 2BAHE-SCSS0013

sauna controller with bluetooth connection

Model No. CP-1.58

FCC ID: 2BAHE-SCSS0013

sauna controller with bluetooth connection

Model No. CP-1.59

FCC ID: 2BAHE-SCSS0013