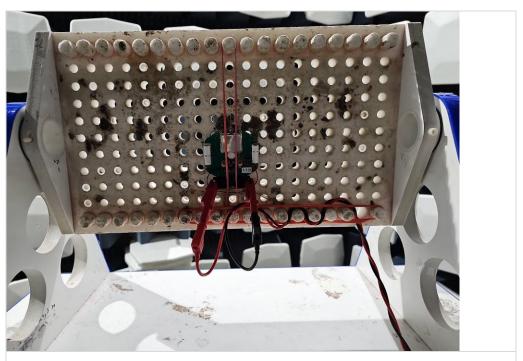

## **Test setup photographs**

Photograph 1: EUT test setup in the fully anechoic chamber, close up view1

Photograph 2: EUT test setup in the fully anechoic chamber, overview1

TR22-1-0126501T009a-A4 2/7

Photograph 3: EUT test setup in the fully anechoic chamber, close up view2