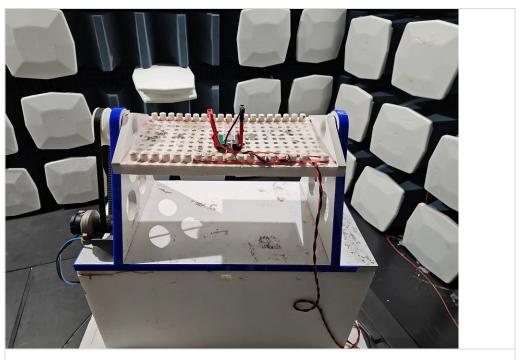

## **Test setup photographs**

Photograph 1: EUT test setup in the fully anechoic chamber, close up view1

Photograph 2: EUT test setup in the fully anechoic chamber, overview1

TR22-1-0126501T009a-A4 2/7

Photograph 3: EUT test setup in the fully anechoic chamber, close up view2