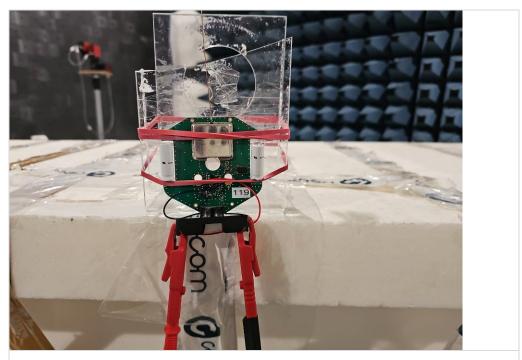

## **Test setup photographs**

Photograph 1: EUT test setup in the fully anechoic chamber, close up view1

Photograph 2: EUT test setup in the fully anechoic chamber, overview1

TR22-1-0126501T009a-A4 2/7

Photograph 3: EUT test setup in the fully anechoic chamber, close up view2