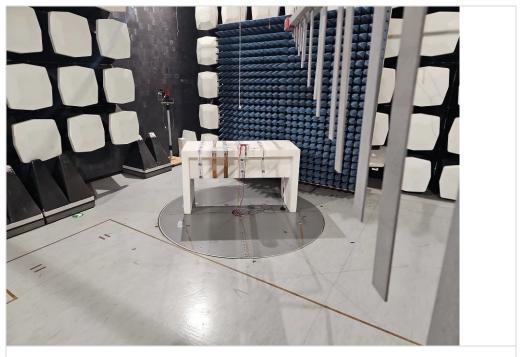

## **Test setup photographs**

Photograph 1: EUT test setup in the fully anechoic chamber, close up view1

Photograph 2: EUT test setup in the fully anechoic chamber, overview1

TR22-1-0126501T009a-A4 2/7

Photograph 3: EUT test setup in the fully anechoic chamber, close up view2

Photograph 4: EUT test setup in the fully anechoic chamber, overview2

TR22-1-0126501T009a-A4 3 / 7

Photograph 5: EUT test setup in the semi anechoic chamber f < 30 MHz, overview, lying

Photograph 6: EUT test setup in the semi anechoic chamber f < 30 MHz, overview\_EUT, standing