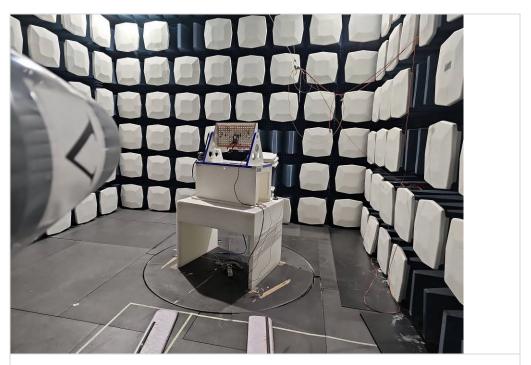

Photograph 4: EUT test setup in the fully anechoic chamber, overview2

TR22-1-0126501T009a-A4 3 / 7

Photograph 5: EUT test setup in the semi anechoic chamber f < 30 MHz, overview, lying

Photograph 6: EUT test setup in the semi anechoic chamber f < 30 MHz, overview\_EUT, standing