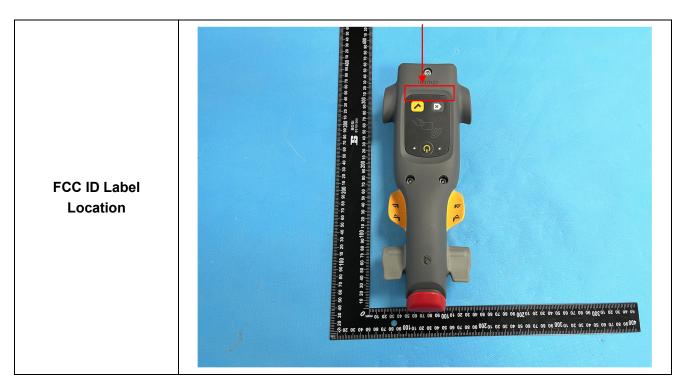

es with part 15 of the FCC Rules.
Operation is subject to the following two conditions:

This device complies with part 15 of the FCC Rules.

Operation is subject to the following two conditions:

(1) This device may not cause harmful interference, and
(2) this device must accept any interference received, including interference that may cause undesired operation.



shorter FCC ID

<u>Specifications</u>: The label shall be securely affixed to a permanently attached part of the device, in a location where it is visible or easily accessible to the user, and shall not be readily detachable. The label shall be sufficiently durable to remain fully legible and intact on the device in all normal conditions of use throughout the device's expected lifetime.

## **Proposed Label Location on EUT**