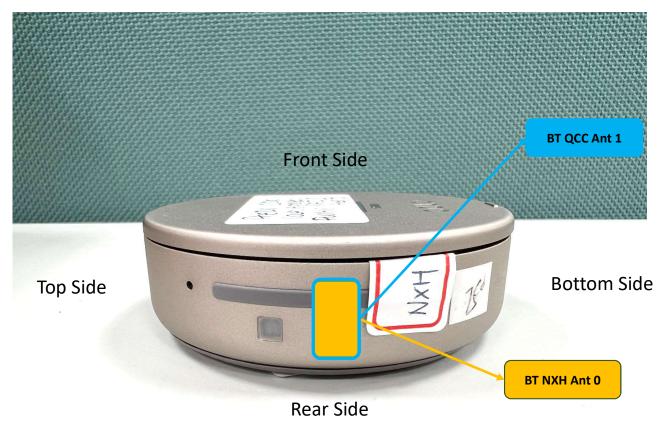

## <Left Side View> Charging Case

| Antenna      | To Front Side | To Rear Side |  |
|--------------|---------------|--------------|--|
| Antenna      | (mm)          | (mm)         |  |
| BT NXH Ant 0 | 8.10          | 6.30         |  |
| BT QCC Ant 1 | 8.10          | 6.30         |  |