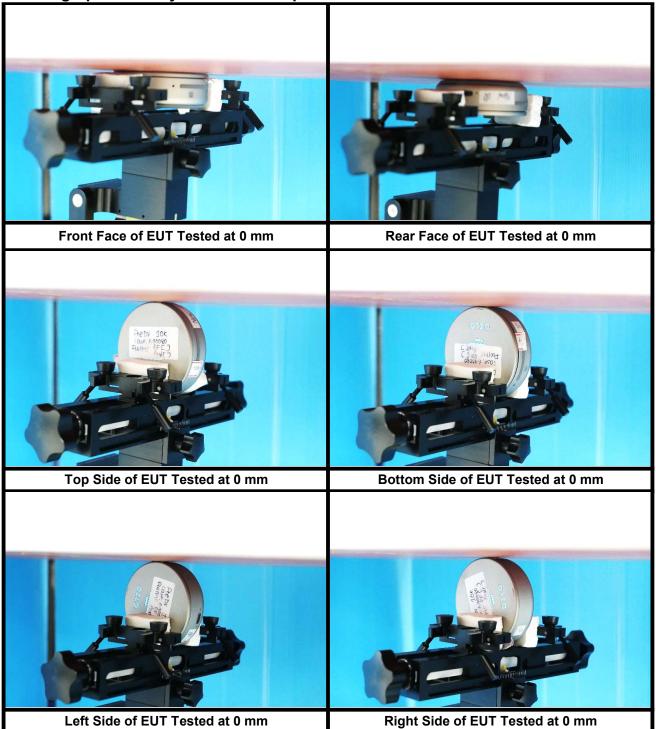

ng are shown as follows.



## <Front Face View> Charging Case



| Antenna      | To Top Side | To Bottom Side | To Left Side | To Right Side |
|--------------|-------------|----------------|--------------|---------------|
| Antenna      | (mm)        | (mm) (mm)      | (mm)         | (mm)          |
| BT NXH Ant 0 | 50.20       | 50.20          | 3.50         | 74.40         |
| BT QCC Ant 1 | 50.20       | 50.20          | 74.40        | 3.50          |



## <Left Side View> Charging Case



| Antenna      | To Front Side | To Rear Side |  |
|--------------|---------------|--------------|--|
| Antenna      | (mm)          | (mm)         |  |
| BT NXH Ant 0 | 8.10          | 6.30         |  |
| BT QCC Ant 1 | 8.10          | 6.30         |  |



## <Photographs of Body SAR Test Setup>