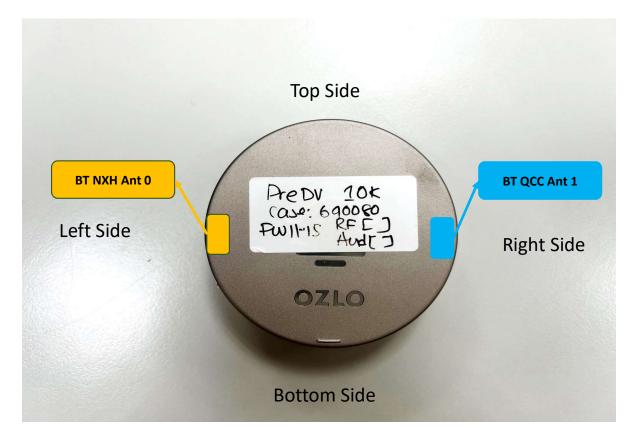

## <Front Face View> Charging Case

| Antenna      | To Top Side | To Bottom Side | To Left Side | To Right Side |
|--------------|-------------|----------------|--------------|---------------|
| Antenna      | (mm)        | (mm) (mm)      | (mm)         | (mm)          |
| BT NXH Ant 0 | 50.20       | 50.20          | 3.50         | 74.40         |
| BT QCC Ant 1 | 50.20       | 50.20          | 74.40        | 3.50          |