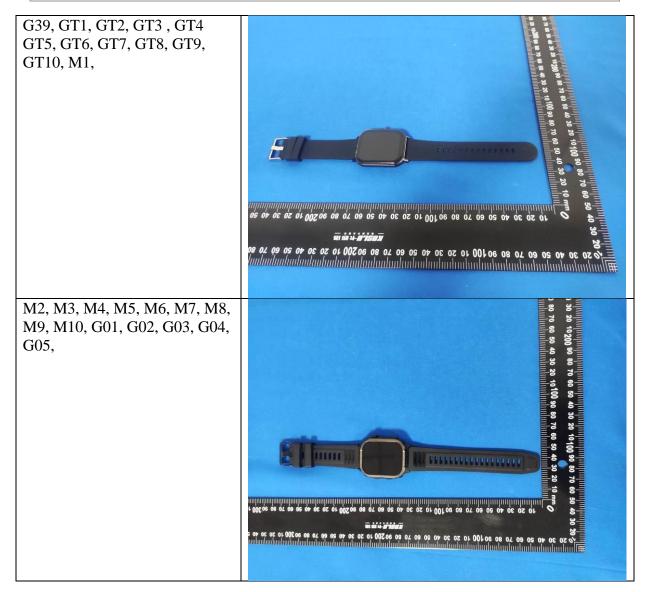

#### Product name: Smart watch

Model no.: Z2, GT1, GT2, GT3, GT4 GT5, GT6, GT7, GT8, GT9, GT10, M1, M2,
M3, M4, M5, M6, M7, M8, M9, M10, G01, G02, G03, G04, G05,
G06, G07, G08, G09, G10, x1, x2, x3, x4, x5, x6, x7, x8, x9, x10, Z1,
Z3, Z4, Z5, Z6, Z7, Z8, Z9, Z10, G2, G3, G5, G6, G7, G8, G9, G10,
G11, G12, G13, G15, G16, G17, G18, G19, G20, G21, G22, G23,
G25, G26, G27, G28, G29, G30, G31, G32, G33, G34, G35, G36,
G37, G38, G39