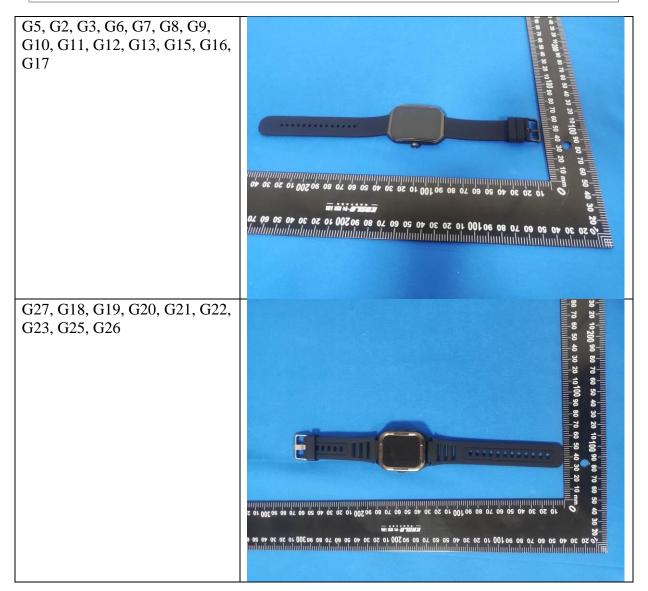

#### Product name: Smart watch

Model no.: Z2, GT1, GT2, GT3, GT4 GT5, GT6, GT7, GT8, GT9, GT10, M1, M2,
M3, M4, M5, M6, M7, M8, M9, M10, G01, G02, G03, G04, G05,
G06, G07, G08, G09, G10, x1, x2, x3, x4, x5, x6, x7, x8, x9, x10, Z1,
Z3, Z4, Z5, Z6, Z7, Z8, Z9, Z10, G2, G3, G5, G6, G7, G8, G9, G10,
G11, G12, G13, G15, G16, G17, G18, G19, G20, G21, G22, G23,
G25, G26, G27, G28, G29, G30, G31, G32, G33, G34, G35, G36,
G37, G38, G39