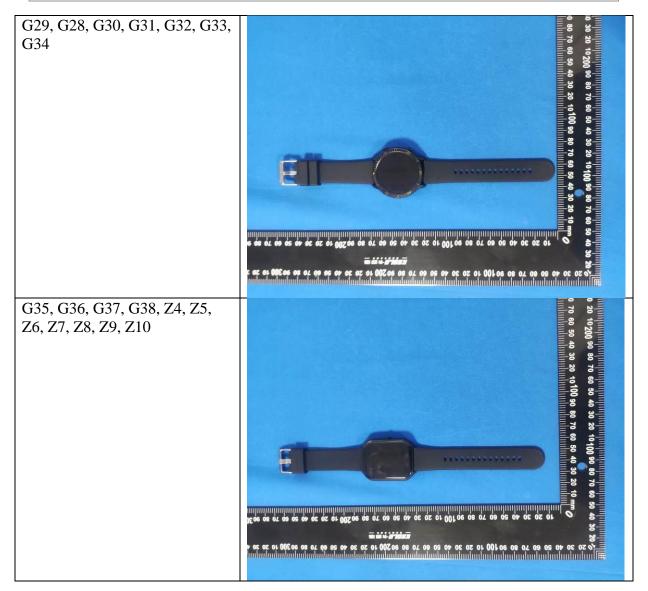

#### Product name: Smart watch

Model no.: Z2, GT1, GT2, GT3, GT4 GT5, GT6, GT7, GT8, GT9, GT10, M1, M2,
M3, M4, M5, M6, M7, M8, M9, M10, G01, G02, G03, G04, G05,
G06, G07, G08, G09, G10, x1, x2, x3, x4, x5, x6, x7, x8, x9, x10, Z1,
Z3, Z4, Z5, Z6, Z7, Z8, Z9, Z10, G2, G3, G5, G6, G7, G8, G9, G10,
G11, G12, G13, G15, G16, G17, G18, G19, G20, G21, G22, G23,
G25, G26, G27, G28, G29, G30, G31, G32, G33, G34, G35, G36,
G37, G38, G39