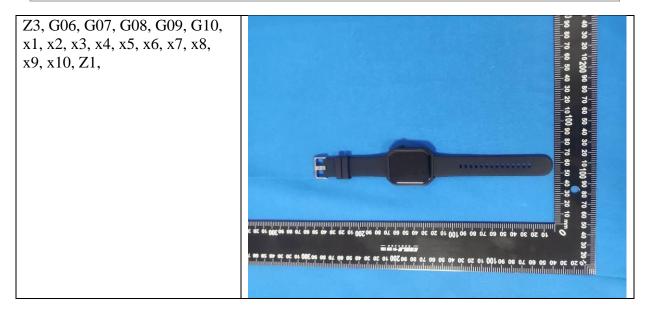

#### Product name: Smart watch

Model no.: Z2, GT1, GT2, GT3, GT4 GT5, GT6, GT7, GT8, GT9, GT10, M1, M2,
M3, M4, M5, M6, M7, M8, M9, M10, G01, G02, G03, G04, G05,
G06, G07, G08, G09, G10, x1, x2, x3, x4, x5, x6, x7, x8, x9, x10, Z1,
Z3, Z4, Z5, Z6, Z7, Z8, Z9, Z10, G2, G3, G5, G6, G7, G8, G9, G10,
G11, G12, G13, G15, G16, G17, G18, G19, G20, G21, G22, G23,
G25, G26, G27, G28, G29, G30, G31, G32, G33, G34, G35, G36,
G37, G38, G39