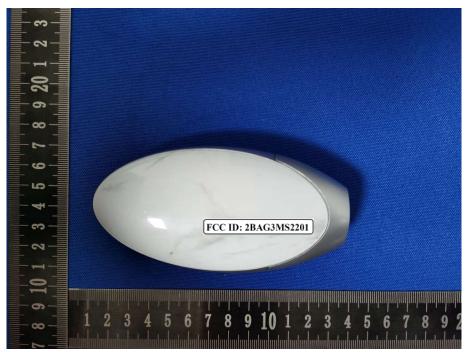

Label and Information

### FCC Label Sample

# FCC ID: 2BAG3MS2201

#### **FCC Label Specifications**

Text is Black in color and is justified. Labels are printed in indelible ink on permanent adhesive backing or silk-screened onto the EUT or shall be affixed at a conspicuous location on the EUT. Where the EUT is constructed in two or more sections connected by wires and marketed together, the above statement is required to be affixed only to the main control unit. When the EUT is so small or for such use that it is not practicable to place the statement on it, the above information shall be placed in a prominent location in the instruction manual or pamphlet supplied to the user or, alternatively, shall be placed on the container in which the device is marketed.

### FCC Label Location