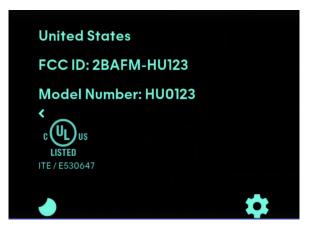

## Model HU0123 FCC ID: 2BAFM-HU123

A. The information that will be displayed on the e-label and compliance information that will be in the user manual is shown below.

| Information                                                                                                                                                                                                                                                                                                                                               | On E-Label | In Manual |
|-----------------------------------------------------------------------------------------------------------------------------------------------------------------------------------------------------------------------------------------------------------------------------------------------------------------------------------------------------------|------------|-----------|
| FCC ID                                                                                                                                                                                                                                                                                                                                                    | Yes        | No        |
| Model Number                                                                                                                                                                                                                                                                                                                                              | Yes        | No        |
| Two-part statement from 15.19 (a)(3) (Part 15<br>devices)<br>This device complies with part 15 of the FCC Rules. Operation is<br>subject to the following two conditions: (1) This device may not cause<br>harmful interference, and (2) this device must accept any interference<br>received, including interference that may cause undesired operation. | No         | Yes       |
| Class B Digital Device user manual statement                                                                                                                                                                                                                                                                                                              | No         | Yes       |
| Caution to the user that changes or modifications not<br>expressly approved by the party responsible for<br>compliance could void the user's authority to operate<br>the equipment                                                                                                                                                                        | No         | Yes       |

E-label to be displayed:

B. The instruction on how to access the information is included in the in-box and online User Manual:

Regulatory information, certification, and compliance marks specific to HU0123 are available on-device. You can access this information in two ways: