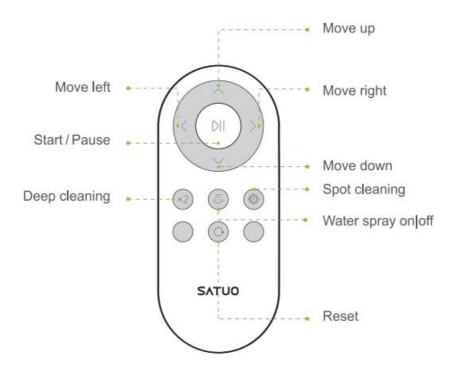

## Remote controller

## Rating: 3VDC (AAA TYPE) Wireless Frequency: 433.92MHz

NOTE: This equipment has been tested and found to comply with the limits for a Class B digital device, pursuant to part 15 of the FCC Rules. These limits are designed to provide reasonable protection against harmful interference in a residential installation. This equipment generates, uses and can radiate radio frequency energy and, if not installed and used in accordance with the instructions, may cause harmful interference to radio communications. However, there is no guarantee that interference will not occur in a particular installation. If this equipment does cause harmful interference to radio or television reception, which can be determined by turning the equipment off and on, the user is encouraged to try to correct the interference by one or more of the following measures: