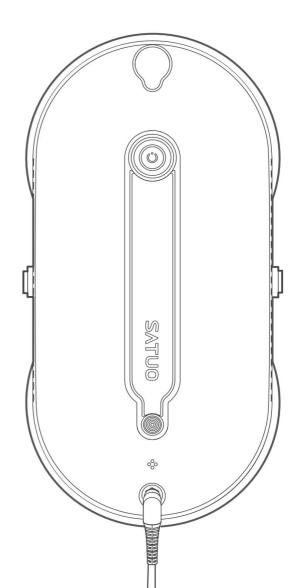

## SATUO π Window Cleaner Robot Instruction manual



## Remote controller



## Rating: 3VDC (AAA TYPE) Wireless Frequency: 433.92MHz

NOTE: This equipment has been tested and found to comply with the limits for a Class B digital device, pursuant to part 15 of the FCC Rules. These limits are designed to provide reasonable protection against harmful interference in a residential installation. This equipment generates, uses and can radiate radio frequency energy and, if not installed and used in accordance with the instructions, may cause harmful interference to radio communications. However, there is no guarantee that interference will not occur in a particular installation. If this equipment does cause harmful interference to radio or television reception, which can be determined by turning the equipment off and on, the user is encouraged