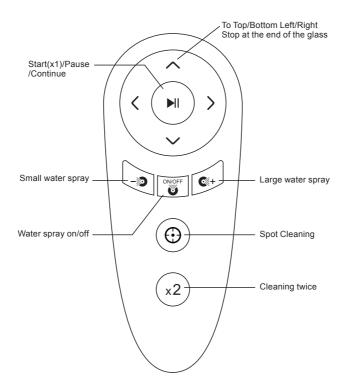

## Window cleaner robot-Remote control

Name: SATUO Remote Control

Model: SATUO 02

Rating: 3VDC (AAA TYPE) Wireless Frequency: 2.4G FCC ID: 2BAE5-SATUO02

NOTE: This equipment has been tested and found to comply with the limits for a Class B digital device, pursuant to part 15 of the FCC Rules. These limits are designed to provide reasonable protection against harmful interference in a residential installation. This equipment generates, uses and can radiate radio frequency energy and, if not installed and used in accordance with the instructions, may cause harmful interference to radio communications. However, there is no guarantee that interference will not occur in a particular installation. If this equipment does cause harmful interference to radio or television reception, which can be determined by turning the equipment off and on, the user is encouraged to try to correct the interference by one or more of the following measures: