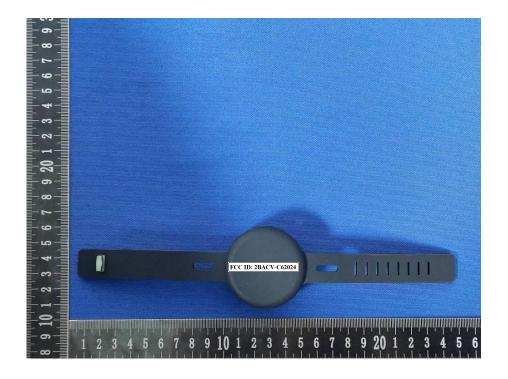

l and Information**

## **FCC Label Sample**

FCC ID: 2BACV-C62024

## **FCC Label Specifications**

Text is Black in color and is justified. Labels are printed in indelible ink on permanent adhesive backing or silk-screened onto the EUT or shall be affixed at a conspicuous location on the EUT. Where the EUT is constructed in two or more sections connected by wires and marketed together, the above statement is required to be affixed only to the main control unit. When the EUT is so small or for such use that it is not practicable to place the statement on it, the above information shall be placed in a prominent location in the instruction manual or pamphlet supplied to the user or, alternatively, shall be placed on the container in which the device is marketed.

## **FCC Label Location**