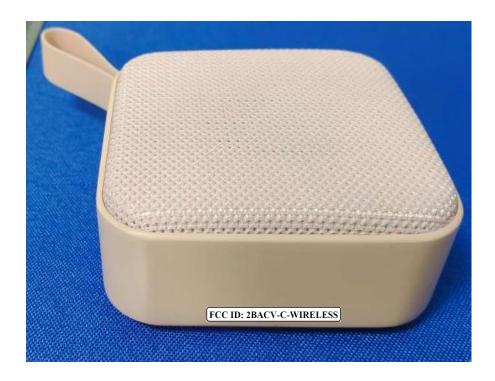

d Information**

## **FCC Label Sample**

FCC ID: 2BACV-C-WIRELESS

## **FCC Label Specifications**

Text is Black in color and is justified. Labels are printed in indelible ink on permanent adhesive backing or silk-screened onto the EUT or shall be affixed at a conspicuous location on the EUT. Where the EUT is constructed in two or more sections connected by wires and marketed together, the above statement is required to be affixed only to the main control unit. When the EUT is so small or for such use that it is not practicable to place the statement on it, the above information shall be placed in a prominent location in the instruction manual or pamphlet supplied to the user or, alternatively, shall be placed on the container in which the device is marketed.

## **FCC Label Location**



a