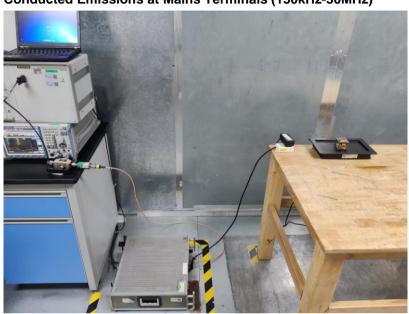

#### **Test Setup Photo**

Conducted Emissions at Mains Terminals (150kHz-30MHz)