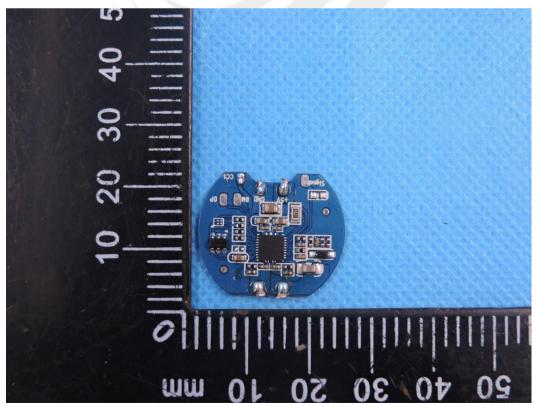

## **APPENDIX-PHOTOGRAPHS OF EUT CONSTRUCTIONAL DETAILS**

Model: EZE-AW

Photo 1



Photo 2



Shenzhen STS Test Services Co., Ltd.

A 1/F, Building B, Zhuoke Science Park, No.190 Chongqing Road, HepingShequ, Fuyong Sub-District, Bao'an District, Shenzhen, Guang Dong, China Tel: +86-755 3688 6288 Fax:+86-755 3688 6277 Http://www.stsapp.com E-mail: sts@stsapp.com



Page 2 of 2

Report No.: STS2304051

Photo 3



## Photo 4



Shenzhen STS Test Services Co., Ltd.

A 1/F, Building B, Zhuoke Science Park, No.190 Chongqing Road, HepingShequ, Fuyong Sub-District, Bao'an District, Shenzhen, Guang Dong, China Tel: +86-755 3688 6288 Fax:+86-755 3688 6277 Http://www.stsapp.com E-mail: sts@stsapp.com