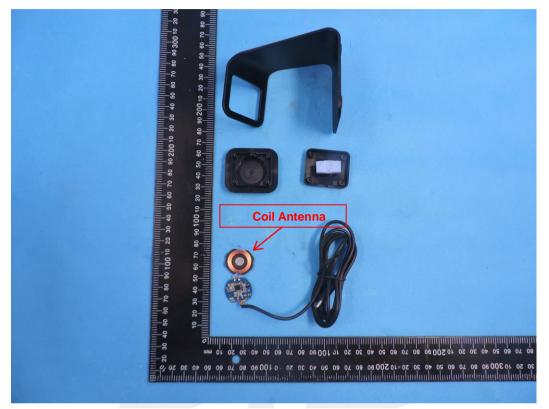

## **APPENDIX-PHOTOGRAPHS OF EUT CONSTRUCTIONAL DETAILS**

Model: EZE-AW

Photo 1

Photo 2

Shenzhen STS Test Services Co., Ltd.

A 1/F, Building B, Zhuoke Science Park, No.190 Chongqing Road, HepingShequ, Fuyong Sub-District, Bao'an District, Shenzhen, Guang Dong, China Tel: +86-755 3688 6288 Fax:+86-755 3688 6277 Http://www.stsapp.com E-mail: sts@stsapp.com