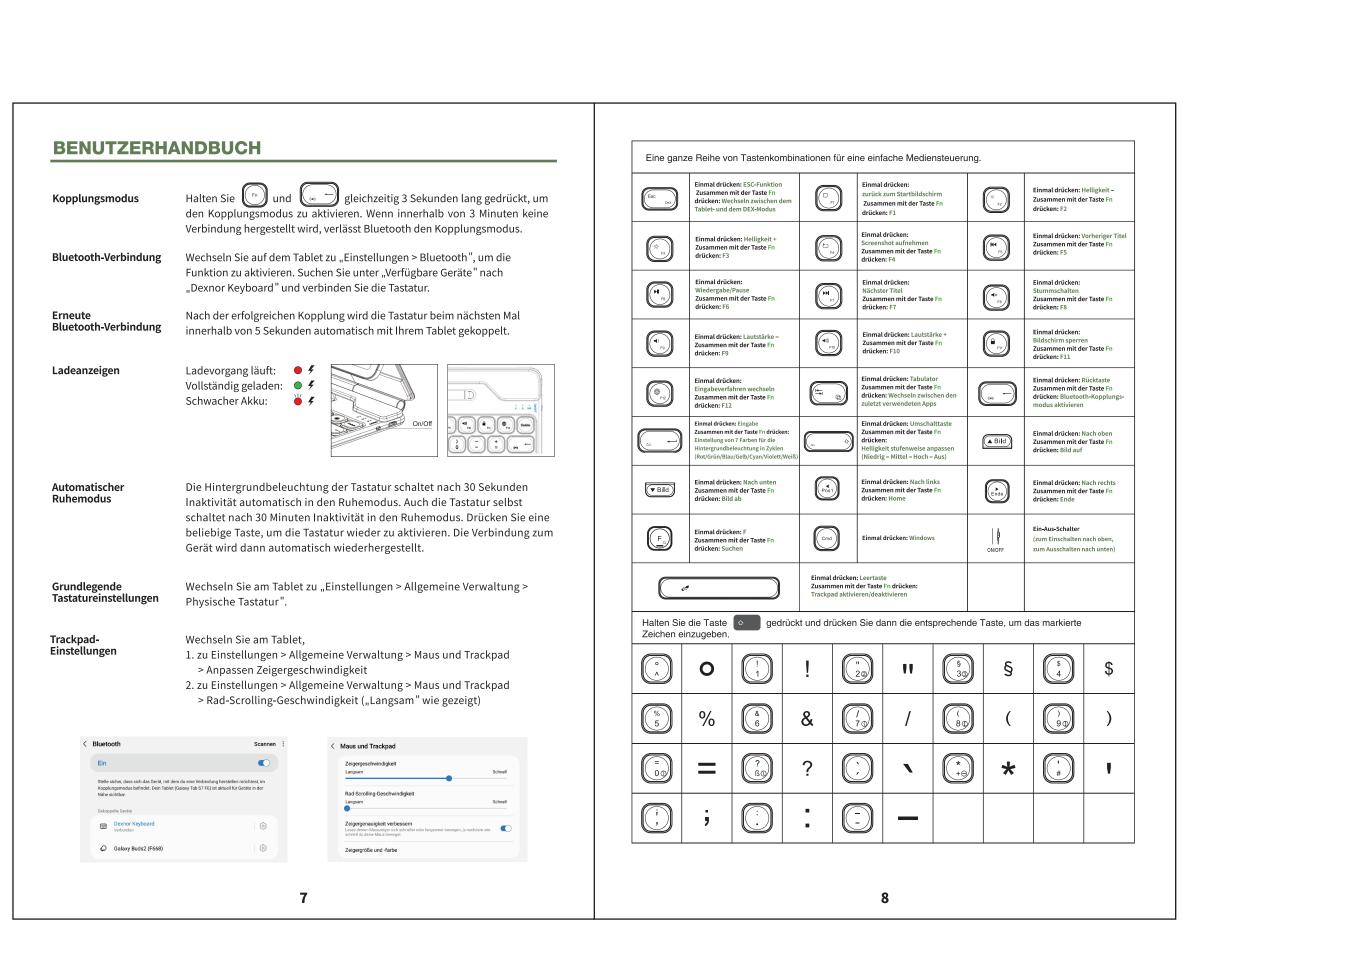

## 包装设计方案

项目: **DEXNOR** 三星妙控键盘说明书 | 材质: 铜版纸 | 克数: **128g | 工艺: 骑马钉** 时间: 2023.5.17

















GD制图确认

Terry

自核

Linda

确认

ancehuang

## 包装设计方案

材质:铜版纸 项目: DEXNOR 三星妙控键盘指示卡

TO DEXNOR

1. TABLET INSTALLATION

Hold your Tablet with both hands and attach it to the

Store your Tablet into the keyboard case and fold it

back cover magnetically.

for on the go.

克数:300g

-270 mm

**QUICK-START GUIDE** 

2. KEYBOARD CONNECTION

Toggle the switch to ON.

Press and hold "Fn" and "Backspace" key

simultaneously for 3 seconds to enter pairing mode.

Dexnor Keyboard

Click "Pair" to connect.

Galaxy Watch Active2(3395) LE Go to the Tablet's Settings > Connections > Bluetooth (Turn It On). Click "Scan" and find "Dexnor Keyboard" under "Available devices".



制图:Terry

时间: 2023.5.17