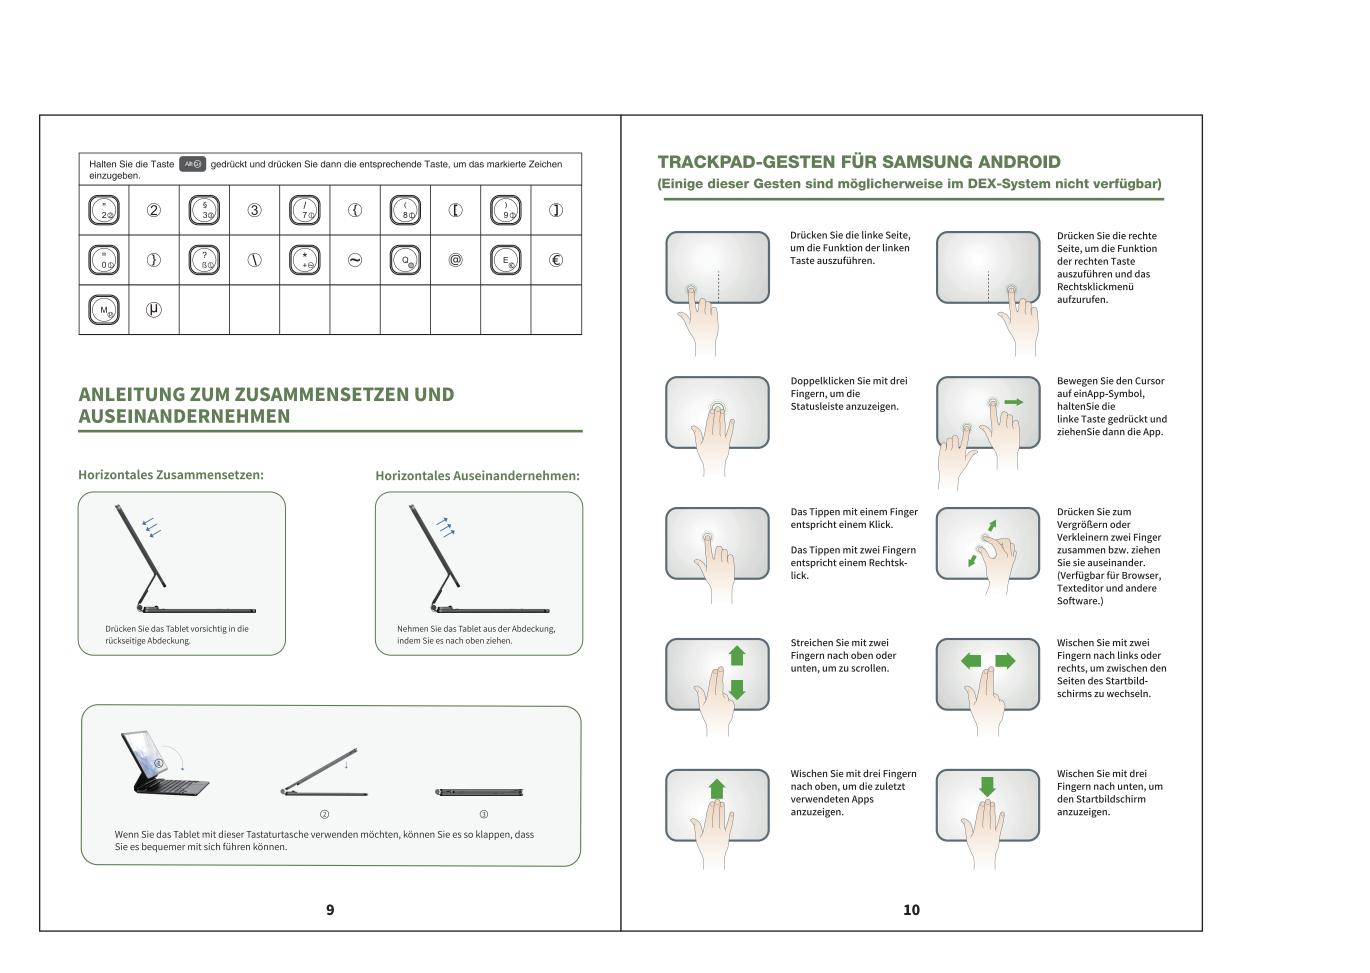

## 包装设计方案

项目: **DEXNOR** 三星妙控键盘说明书 | 材质: 铜版纸 | 克数: **128g | 工艺: 骑马钉** 时间: 2023.5.17

















GD制图确认

Terry

自核

Linda

确认

ancehuang

## 包装设计方案

材质:铜版纸 项目: DEXNOR 三星妙控键盘指示卡

TO DEXNOR

1. TABLET INSTALLATION

Hold your Tablet with both hands and attach it to the

Store your Tablet into the keyboard case and fold it

back cover magnetically.

for on the go.

克数:300g

-270 mm

**QUICK-START GUIDE** 

2. KEYBOARD CONNECTION

Toggle the switch to ON.

Press and hold "Fn" and "Backspace" key

simultaneously for 3 seconds to enter pairing mode.

Dexnor Keyboard

Click "Pair" to connect.

Galaxy Watch Active2(3395) LE Go to the Tablet's Settings > Connections > Bluetooth (Turn It On). Click "Scan" and find "Dexnor Keyboard" under "Available devices".



制图:Terry

时间: 2023.5.17