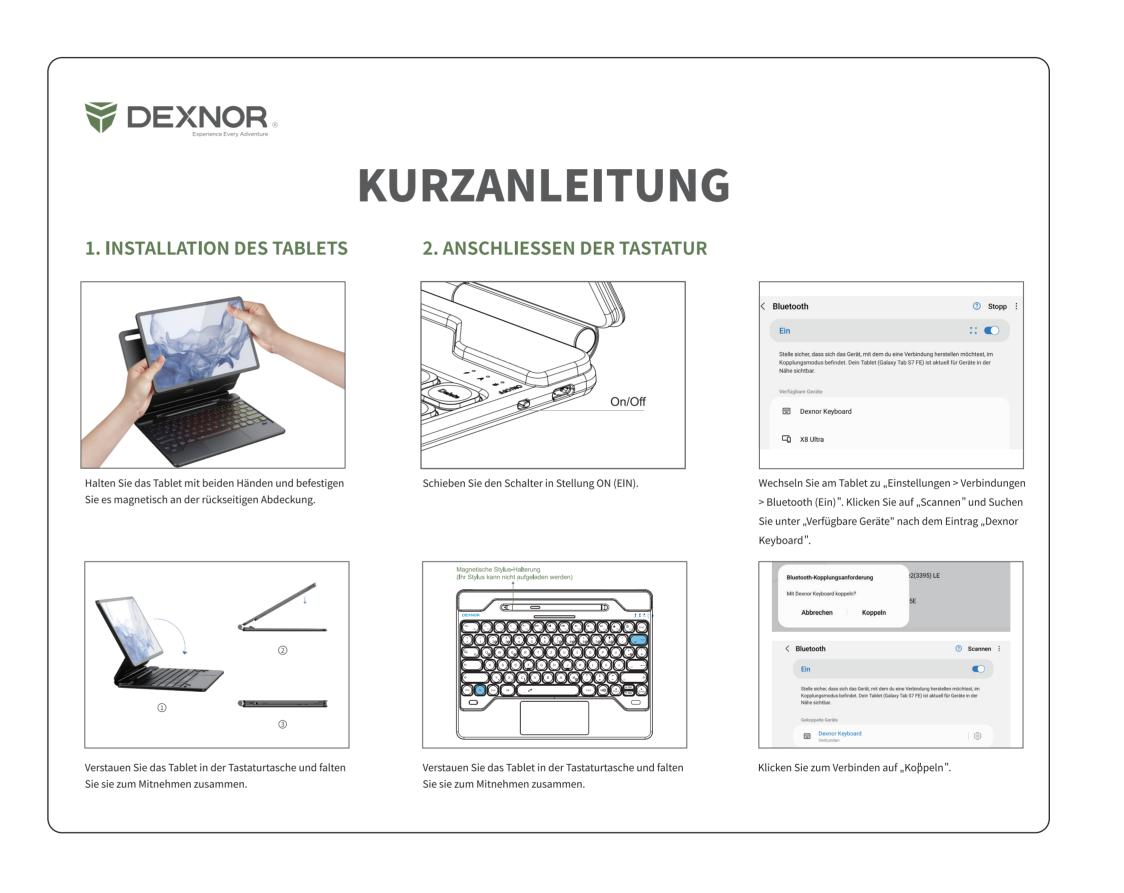

## 包装设计方案

材质:铜版纸 项目: DEXNOR 三星妙控键盘指示卡

TO DEXNOR

1. TABLET INSTALLATION

Hold your Tablet with both hands and attach it to the

Store your Tablet into the keyboard case and fold it

back cover magnetically.

for on the go.

克数:300g

-270 mm

**QUICK-START GUIDE** 

2. KEYBOARD CONNECTION

Toggle the switch to ON.

Press and hold "Fn" and "Backspace" key

simultaneously for 3 seconds to enter pairing mode.

Dexnor Keyboard

Click "Pair" to connect.

Galaxy Watch Active2(3395) LE Go to the Tablet's Settings > Connections > Bluetooth (Turn It On). Click "Scan" and find "Dexnor Keyboard" under "Available devices".

制图:Terry

时间: 2023.5.17