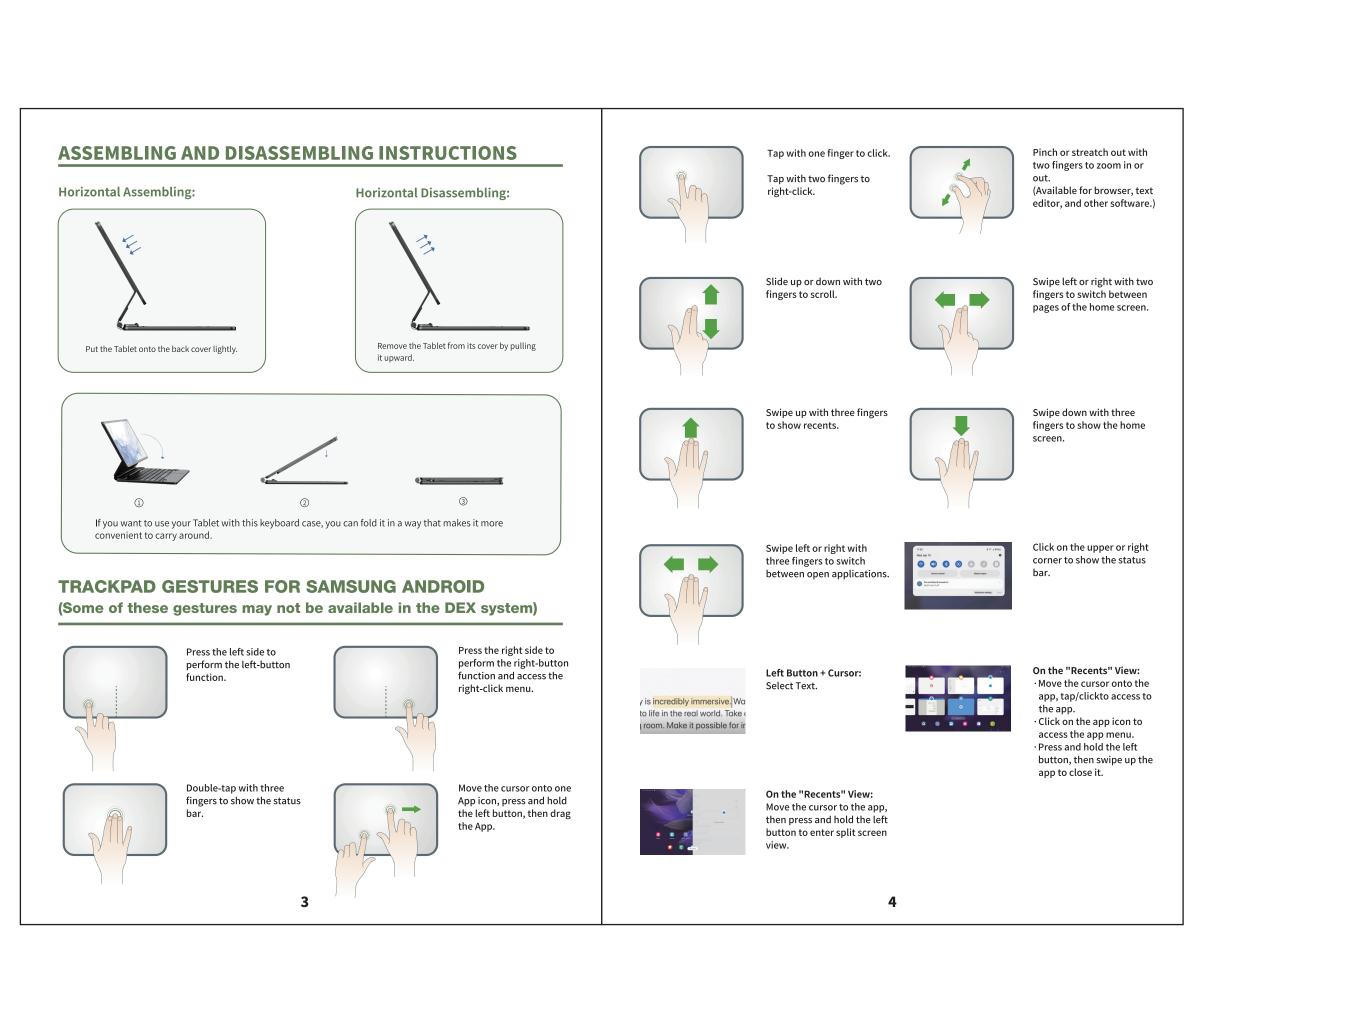

## 包装设计方案

项目: **DEXNOR** 三星妙控键盘说明书 | 材质: 铜版纸 | 克数: **128g | 工艺: 骑马钉** 时间: 2023.5.17

GD制图确认

Terry

自核

Linda

确认

ancehuang