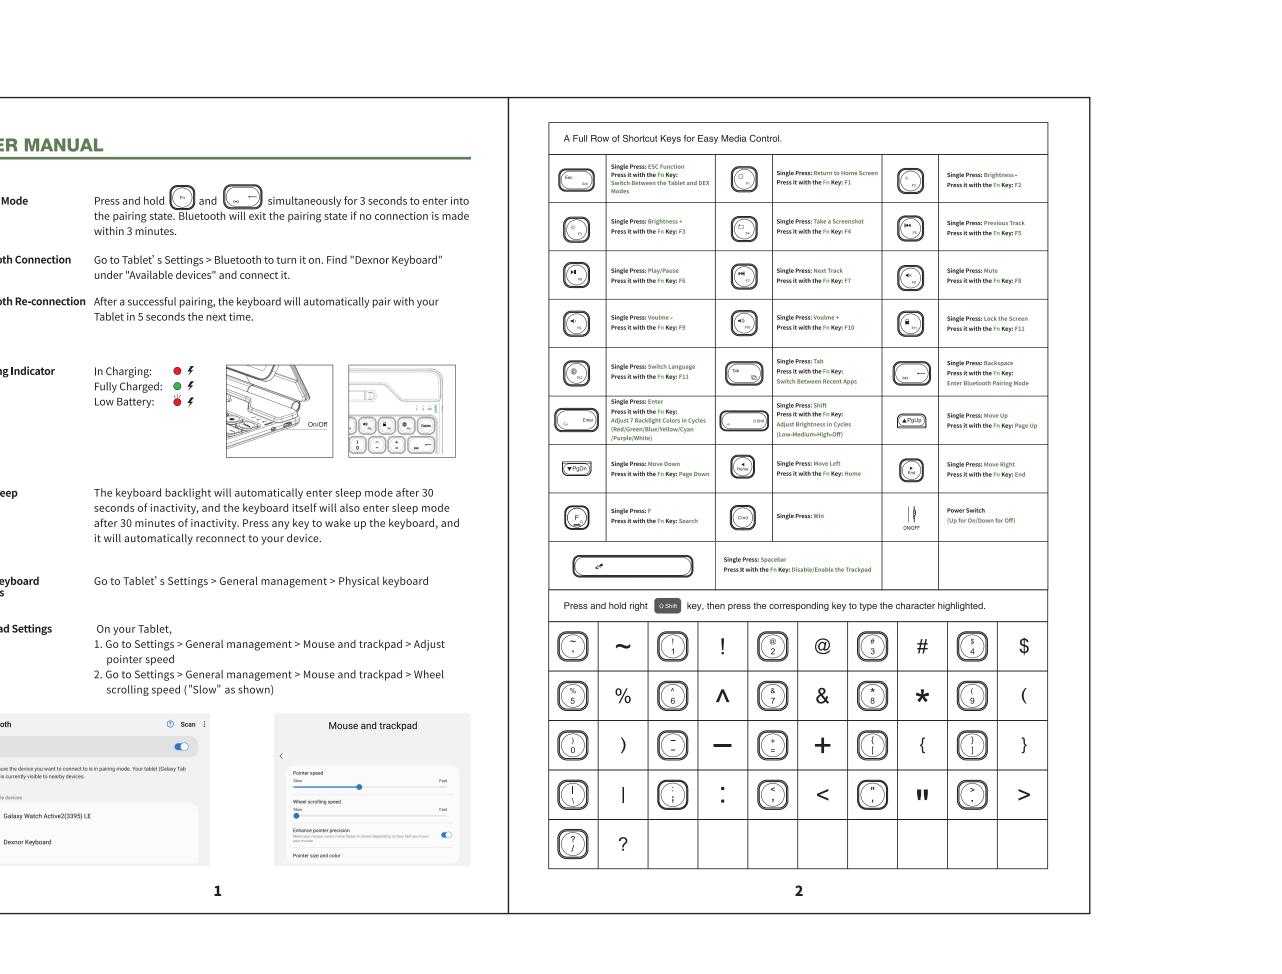

## 包装设计方案

项目: **DEXNOR** 三星妙控键盘说明书 | 材质: 铜版纸 | 克数: **128g | 工艺: 骑马钉** 时间: 2023.5.17

GD制图确认

Terry

自核

Linda

确认

ancehuang