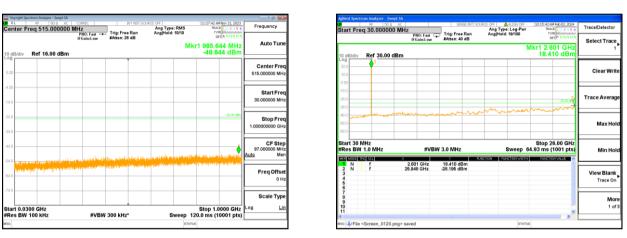

Lowest channel

Middle channel

Highest channel

Lowest channel

Middle channel

Highest channel

Lowest channel

Middle channel

Highest channel

Lowest channel

Middle channel

Highest channel

Lowest channel

Middle channel

Highest channel