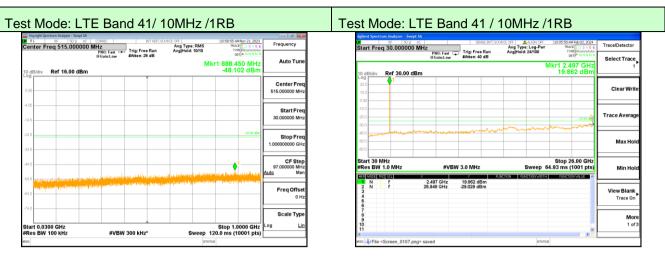

Lowest channel



Middle channel



Highest channel



Lowest channel



Middle channel



Highest channel



Lowest channel



Middle channel



Highest channel



Lowest channel



Middle channel



Highest channel



Lowest channel



Middle channel



Highest channel

# 

Start 0.0300 GHz #Res BW 100 kH

# Test Mode: LTE Band 17 / 10MHz /1RB



#### Lowest channel





Middle channel





Highest channel



Lowest channel



Middle channel



Highest channel



Lowest channel



Middle channel



Highest channel



Lowest channel



Middle channel



Highest channel



Lowest channel



Middle channel



Highest channel

Remark: All modes are tested, and only the worst data is reflected in the report.(1RB)

## **Band Edge**







Lowest channel

Highest channel

#### Test Mode: LTE Band 2 / 1.4MHz / 6RB / QPSK





Lowest channel

Highest channel

## Test Mode: LTE Band 2 / 3MHz / 1RB / QPSK





Lowest channel

Highest channel



Highest channel



Lowest channel

Highest channel



Lowest channel

Highest channel

# Test Mode: LTE Band 2 / 10MHz / 1RB / QPSK





Lowest channel

Highest channel

#### Test Mode: LTE Band 2 / 10MHz / 50RB / QPSK





Lowest channel

Highest channel

## Test Mode: LTE Band 2 / 15MHz / 1RB / QPSK





Lowest cha