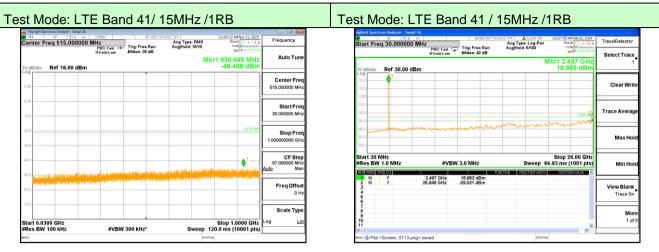

Highest channel

Lowest channel

Middle channel

Highest channel

Lowest channel

Middle channel

Highest channel

Remark: All modes are tested, and only the worst data is reflected in the report.(1RB)