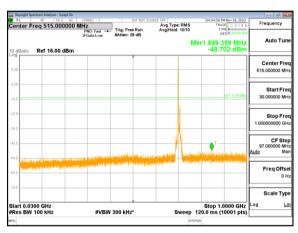

Lowest channel



Middle channel



Highest channel



Lowest channel



Middle channel



Highest channel



Lowest channel



Middle channel



Highest channel



Lowest channel



Middle channel



Highest channel



Lowest channel



Middle channel



Highest channel

# 

Start 0.0300 GHz #Res BW 100 kH

# Test Mode: LTE Band 17 / 10MHz /1RB



#### Lowest channel





Middle channel





Highest channel



Lowest channel



Middle channel



Highest channel



Lowest channel



Middle channel



Highest channel



Lowest channel



Middle channel



Highest channel



Lowest channel



Middle channel



Highest channel

Remark: All modes are tested, and only the worst data is reflected in the report.(1RB)

## **Band Edge**







Lowest channel

Highest channel

#### Test Mode: LTE Band 2 / 1.4MHz / 6RB / QPSK





Lowest channel

Highest channel

## Test Mode: LTE Band 2 / 3MHz / 1RB / QPSK





Lowest channel

Highest channel



Highest channel



Lowest channel

Highest channel



Lowest channel

Highest channel

# Test Mode: LTE Band 2 / 10MHz / 1RB / QPSK





Lowest channel

Highest channel

#### Test Mode: LTE Band 2 / 10MHz / 50RB / QPSK