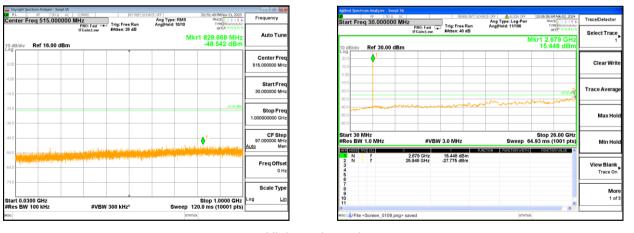

Lowest channel



Middle channel



Highest channel



Lowest channel



Middle channel



Highest channel



Lowest channel



Middle channel



Highest channel



Lowest channel



Middle channel



Highest channel



Lowest channel



Middle channel



Highest channel

# 

Start 0.0300 GHz #Res BW 100 kH

# Test Mode: LTE Band 17 / 10MHz /1RB



#### Lowest channel





Middle channel





Highest channel



Lowest channel



Middle channel



Highest channel



Lowest channel



Middle channel



Highest channel



Lowest channel



Middle channel



Highest channel



Lowest channel



Middle channel



Highest channel

Remark: All modes are tested, and only the worst data is reflected in the report.(1RB)

## **Band Edge**







Lowest channel

Highest channel

#### Test Mode: LTE Band 2 / 1.4MHz / 6RB / QPSK





Lowest channel

Highest channel

## Test Mode: LTE Band 2 / 3MHz / 1RB / QPSK





Lowest channel

Highest channel



Highest channel



Lowest channel

Highest channel



Lowest channel

Highest channel

# Test Mode: LTE Band 2 / 10MHz / 1RB / QPSK





Lowest channel

Highest channel

#### Test Mode: LTE Band 2 / 10MHz / 50RB / QPSK





Lowest channel

Highest channel

## Test Mode: LTE Band 2 / 15MHz / 1RB / QPSK





Lowest channel

Highest channel