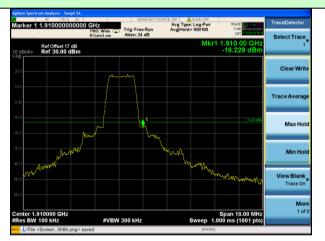

#### Test Mode: LTE Band 2 / 10MHz / 50RB / QPSK

Lowest channel

Highest channel