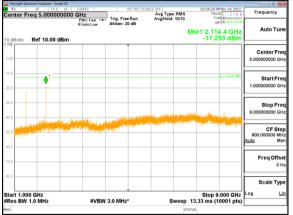

Lowest channel



Middle channel



Highest channel



Lowest channel



Middle channel



Highest channel



Lowest channel



Middle channel



Highest channel



Lowest channel



Middle channel



Highest channel



Lowest channel



Middle channel



Highest channel

# 

Start 0.0300 GHz #Res BW 100 kH

# Test Mode: LTE Band 17 / 10MHz /1RB



#### Lowest channel





Middle channel





Highest channel



Lowest channel



Middle channel



Highest channel



Lowest channel



Middle channel



Highest channel



Lowest channel



Middle channel



Highest channel



Lowest channel



Middle channel



Highest channel

Remark: All modes are tested, and only the worst data is reflected in the report.(1RB)

## **Band Edge**







Lowest channel

Highest channel

#### Test Mode: LTE Band 2 / 1.4MHz / 6RB / QPSK





Lowest channel

Highest channel

## Test Mode: LTE Band 2 / 3MHz / 1RB / QPSK





Lowest channel

Highest channel



Highest channel



Lowest channel

Highest channel



Lowest channel

Highest channel

# Test Mode: LTE Band 2 / 10MHz / 1RB / QPSK





Lowest channel

Highest channel

#### Test Mode: LTE Band 2 /