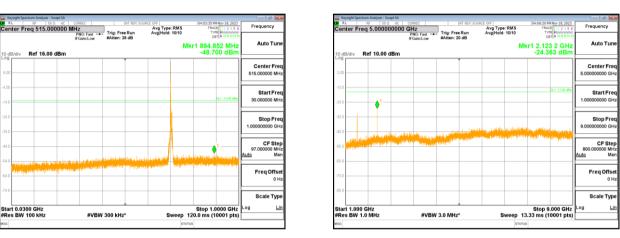

Highest channel

Lowest channel

Middle channel

Highest channel

Lowest channel

Middle channel

Highest channel

Remark: All modes are tested, and only the worst data is reflected in the report.(1RB)