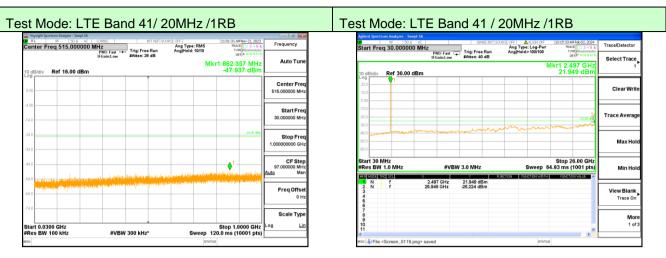

Lowest channel

Middle channel

Highest channel

Lowest channel

Middle channel

Highest channel

Lowest channel

Middle channel

Highest channel

Lowest channel

Middle channel

Highest channel

Lowest channel

Middle channel

Highest channel