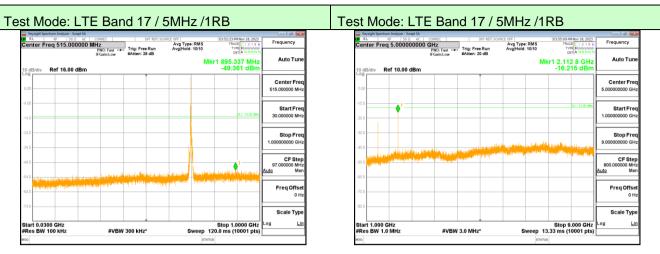

Lowest channel



Middle channel



Highest channel



Lowest channel



Middle channel



Highest channel



Lowest channel



Middle channel



Highest channel



Lowest channel



Middle channel



Highest channel



Lowest channel



Middle channel



Highest channel

# 

Start 0.0300 GHz #Res BW 100 kH

# Test Mode: LTE Band 17 / 10MHz /1RB



#### Lowest channel





Middle channel





Highest channel



Lowest channel



Middle channel



Highest channel



Lowest channel



Middle channel



Highest channel



Lowest channel



Middle channel



Highest channel



Lowest channel



Middle channel



Highest channel

Remark: All modes are tested, and only the worst data is reflected in the report.(1RB)

## **Band Edge**







Lowest channel

Highest channel

#### Test Mode: LTE Band 2 / 1.4MHz / 6RB / QPSK





Lowest channel

Highest channel

## Test Mode: LTE Band 2 / 3MHz / 1RB / QPSK





Lowest channel

Highest channel



Highest channel



Lowest channel

Highest channel



Lowest channel