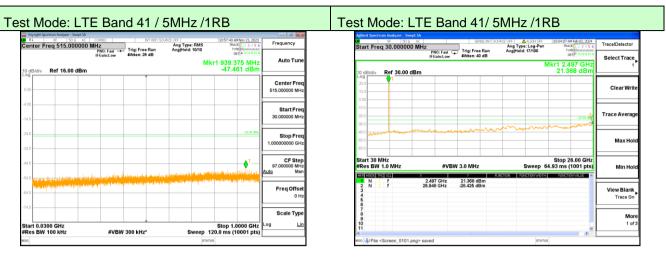

Lowest channel



Middle channel



Highest channel



Lowest channel



Middle channel



Highest channel



Lowest channel



Middle channel



Highest channel



Lowest channel



Middle channel



Highest channel



Lowest channel



Middle channel



Highest channel

# 

Start 0.0300 GHz #Res BW 100 kH

# Test Mode: LTE Band 17 / 10MHz /1RB



#### Lowest channel





Middle channel





Highest channel



Lowest channel



Middle channel



Highest channel



Lowest channel



Middle channel



Highest channel



Lowest channel



Middle channel



Highest channel



Lowest channel



Middle channel



Highest channel

Remark: All modes are tested, and only the worst data is reflected in the report.(1RB)

## **Band Edge**







Lowest channel

Highest channel

#### Test Mode: LTE Band 2 / 1.4MHz / 6RB / QPSK





Lowest channel

Highest channel

## Test Mode: LTE Band 2 / 3MHz / 1RB / QPSK





Lowest channel

Highest channel



Highest channel



Lowest channel

Highest channel



Lowest channel

Highest channel

# Test Mode: LTE Band 2 / 10MHz / 1RB / QPSK





Lowest channel

Highest channel

#### Test Mode: LTE Band 2 / 10MHz / 50RB / QPSK





Lowest channel

Highest channel

## Tes