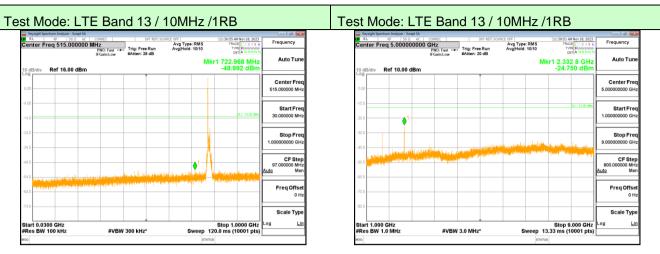

#### Lowest channel

Middle channel

Highest channel

Lowest channel

Middle channel

Highest channel

Lowest channel

Middle channel

Highest channel

Lowest channel

Middle channel

Highest channel

Lowest channel

Middle channel

Highest channel

Remark: All modes are tested, and only the worst data is reflected in the report.(1RB)