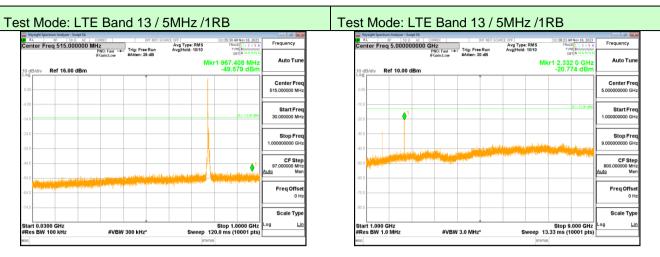

Lowest channel

Middle channel

Highest channel

Lowest channel

Middle channel

Highest channel

Lowest channel

Middle channel

Highest channel

Lowest channel

Middle channel

Highest channel

Lowest channel

Middle channel

Highest channel