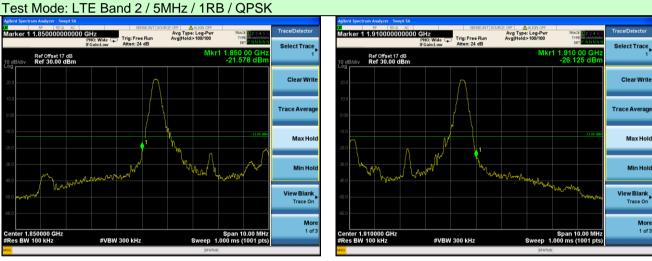

Highest channel

Lowest channel

Middle channel

Highest channel

Lowest channel

Middle channel

Highest channel

Remark: All modes are tested, and only the worst data is reflected in the report.(1RB)