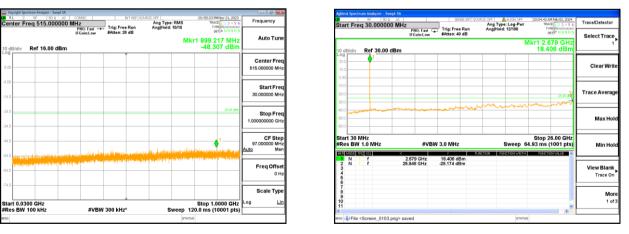

Lowest channel



Middle channel



Highest channel



Lowest channel



Middle channel



Highest channel



Lowest channel



Middle channel



Highest channel



Lowest channel



Middle channel



Highest channel



Lowest channel



Middle channel



Highest channel

# 

Start 0.0300 GHz #Res BW 100 kH

# Test Mode: LTE Band 17 / 10MHz /1RB



#### Lowest channel





Middle channel





Highest channel



Lowest channel



Middle channel



Highest channel



Lowest channel



Middle channel



Highest channel



Lowest channel



Middle channel



Highest channel



Lowest channel



Middle channel



Highest channel

Remark: All modes are tested, and only the worst data is reflected in the report.(1RB)

## **Band Edge**







Lowest channel

Highest channel

#### Test Mode: LTE Band 2 / 1.4MHz / 6RB / QPSK





Lowest channel

Highest channel

## Test Mode: LTE Band 2 / 3MHz / 1RB / QPSK





Lowest channel

Highest channel



Highest channel



Lowest channel

Highest channel



Lowest channel

Highest channel

# Test Mode: LTE Band 2 / 10MHz / 1RB / QPSK





Lowest channel

Highest channel

#### Test Mode: LTE Band 2 / 10MHz / 50RB / QPSK





Lowest channel

Highest channel

## Test Mode: LTE Band 2 / 15MHz / 1RB / Q