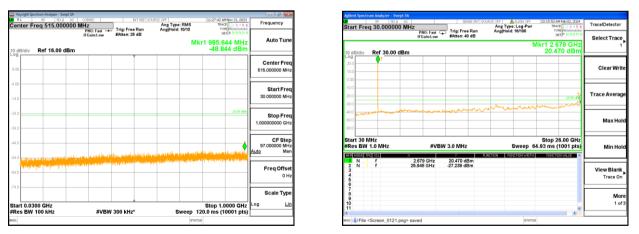

Lowest channel

Middle channel

Highest channel

Lowest channel

Middle channel

Highest channel

Lowest channel

Middle channel

Highest channel

Lowest channel

Middle channel

Highest channel

Lowest channel

Middle channel

Highest channel