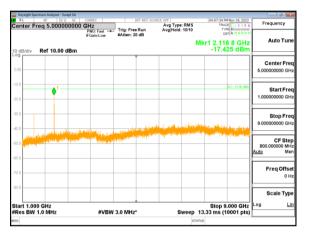

Lowest channel



Middle channel



Highest channel



Lowest channel



Middle channel



Highest channel



Lowest channel



Middle channel



Highest channel



Lowest channel



Middle channel



Highest channel



Lowest channel



Middle channel



Highest channel

# 

Start 0.0300 GHz #Res BW 100 kH

# Test Mode: LTE Band 17 / 10MHz /1RB



#### Lowest channel





Middle channel





Highest channel



Lowest channel



Middle channel



Highest channel



Lowest channel



Middle channel



Highest channel



Lowest channel



Middle channel



Highest channel



Lowest channel



Middle channel



Highest channel

Remark: All modes are tested, and only the worst data is reflected in the report.(1RB)

## **Band Edge**







Lowest channel

Highest channel

#### Test Mode: LTE Band 2 / 1.4MHz / 6RB / QPSK





Lowest channel

Highest channel

## Test Mode: LTE Band 2 / 3MHz / 1RB / QPSK





Lowest channel

Highest channel



Highest channel



Lowest channel

Highest channel



Lowest channel

Highest channel

# Test Mode: LTE Band 2 / 10MHz / 1RB / QPSK





Lowest channel

Highest channel

#### Test Mode: LTE Band 2 / 10MHz / 50RB / QPSK