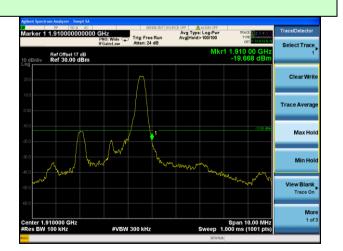

est channel



Middle channel



Highest channel



Lowest channel



Middle channel



Highest channel



Lowest channel



Middle channel



Highest channel

# 

Start 0.0300 GHz #Res BW 100 kH

# Test Mode: LTE Band 17 / 10MHz /1RB



#### Lowest channel





Middle channel





Highest channel



Lowest channel



Middle channel



Highest channel



Lowest channel



Middle channel



Highest channel



Lowest channel



Middle channel



Highest channel



Lowest channel



Middle channel



Highest channel

Remark: All modes are tested, and only the worst data is reflected in the report.(1RB)

## **Band Edge**







Lowest channel

Highest channel

#### Test Mode: LTE Band 2 / 1.4MHz / 6RB / QPSK





Lowest channel

Highest channel

## Test Mode: LTE Band 2 / 3MHz / 1RB / QPSK





Lowest channel

Highest channel



Highest channel



Lowest channel

Highest channel



Lowest channel

Highest channel

# Test Mode: LTE Band 2 / 10MHz / 1RB / QPSK





Lowest channel

Highest channel

#### Test Mode: LTE Band 2 / 10MHz / 50RB / QPSK





Lowest channel

Highest channel

## Test Mode: LTE Band 2 / 15MHz / 1RB / QPSK





Lowest channel

Highest channel