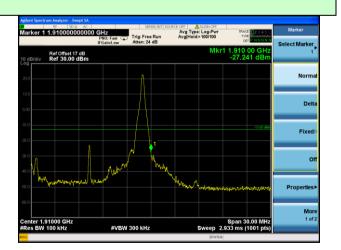

st channel



Lowest channel



Middle channel



Highest channel



Lowest channel



Middle channel



Highest channel



Lowest channel



Middle channel



Highest channel

Remark: All modes are tested, and only the worst data is reflected in the report.(1RB)

## **Band Edge**







Lowest channel

Highest channel

#### Test Mode: LTE Band 2 / 1.4MHz / 6RB / QPSK





Lowest channel

Highest channel

## Test Mode: LTE Band 2 / 3MHz / 1RB / QPSK





Lowest channel

Highest channel



Highest channel



Lowest channel

Highest channel



Lowest channel

Highest channel

# Test Mode: LTE Band 2 / 10MHz / 1RB / QPSK





Lowest channel

Highest channel

#### Test Mode: LTE Band 2 / 10MHz / 50RB / QPSK





Lowest channel

Highest channel

## Test Mode: LTE Band 2 / 15MHz / 1RB / QPSK





Lowest channel

Highest channel