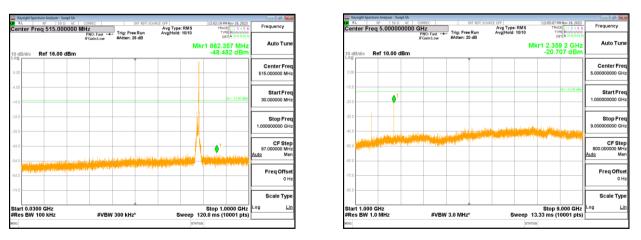

Lowest channel



Middle channel



Highest channel



Lowest channel



Middle channel



Highest channel



Lowest channel



Middle channel



Highest channel



Lowest channel



Middle channel



Highest channel



Lowest channel



Middle channel



Highest channel

# 

Start 0.0300 GHz #Res BW 100 kH

# Test Mode: LTE Band 17 / 10MHz /1RB



#### Lowest channel





Middle channel





Highest channel



Lowest channel



Middle channel



Highest channel



Lowest channel



Middle channel



Highest channel



Lowest channel



Middle channel



Highest channel



Lowest channel



Middle channel



Highest channel

Remark: All modes are tested, and only the worst data is reflected in the report.(1RB)

## **Band Edge**







Lowest channel

Highest channel

#### Test Mode: LTE Band 2 / 1.4MHz / 6RB / QPSK





Lowest channel

Highest channel

## Test Mode: LTE Band 2 / 3MHz / 1RB / QPSK





Lowest channel

Highest channel



Highest channel



Lowest channel

Highest channe