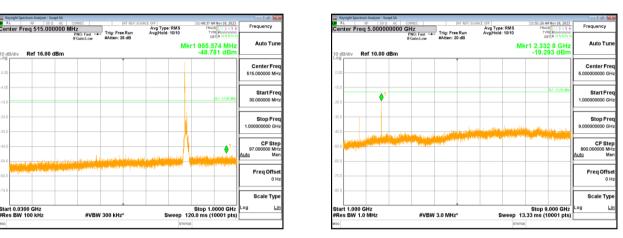

#### Lowest channel

Middle channel

Highest channel

Lowest channel

Middle channel

Highest channel

Lowest channel

Middle channel

Highest channel

Lowest channel

Middle channel

Highest channel

Lowest channel

Middle channel

Highest channel

Remark: All modes are tested, and only the worst data is reflected in the report.(1RB)