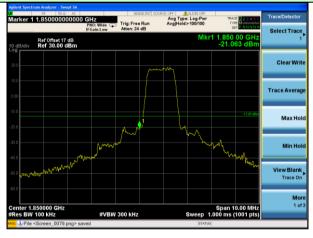

#### Test Mode: LTE Band 2 / 10MHz / 50RB / QPSK

Lowest channel

Highest channel