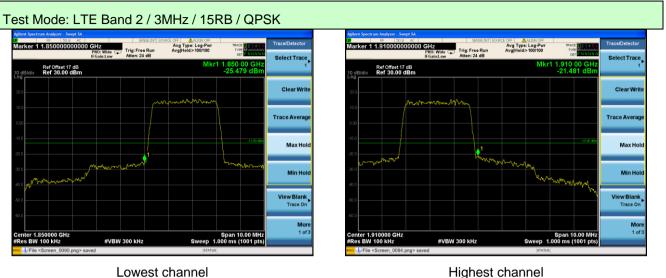

## Test Mode: LTE Band 2 / 3MHz / 1RB / QPSK

Lowest channel

Highest channel

Highest channel

Lowest channel

Highest channel

Lowest channel

Highest channel