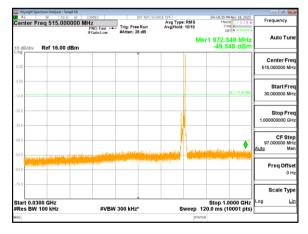

Lowest channel



Middle channel



Highest channel



Lowest channel



Middle channel



Highest channel



Lowest channel



Middle channel



Highest channel



Lowest channel



Middle channel



Highest channel



Lowest channel



Middle channel



Highest channel

# 

Start 0.0300 GHz #Res BW 100 kH

# Test Mode: LTE Band 17 / 10MHz /1RB



#### Lowest channel





Middle channel





Highest channel



Lowest channel



Middle channel



Highest channel



Lowest channel



Middle channel



Highest channel



Lowest channel



Middle channel



Highest channel



Lowest channel



Middle channel



Highest channel

Remark: All modes are tested, and only the worst data is reflected in the report.(1RB)

## **Band Edge**







Lowest channel

Highest channel

#### Test Mode: LTE Band 2 / 1.4MHz / 6RB / QPSK





Lowest channel

Highest channel

## Test Mode: LTE Band 2 / 3MHz / 1RB / QPSK





Lowest channel

Highest channel



Highest channel



Lowest channel

Highest channel



Lowest channel

Highest channel

# Test Mode: LTE Band 2 / 10MHz / 1RB / QPSK





Lowest channel

Highest channel

#### Test Mode: LTE Band 2 / 10MHz / 50RB / QPSK





Lowest channel

Hi