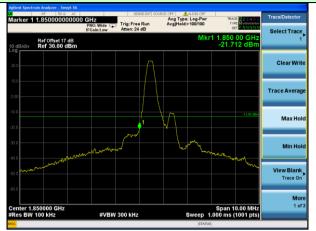

Lowest channel



Middle channel



Highest channel



Lowest channel



Middle channel



Highest channel



Lowest channel



Middle channel



Highest channel



Lowest channel



Middle channel



Highest channel



Lowest channel



Middle channel



Highest channel

# 

Start 0.0300 GHz #Res BW 100 kH

# Test Mode: LTE Band 17 / 10MHz /1RB



#### Lowest channel





Middle channel





Highest channel



Lowest channel



Middle channel



Highest channel



Lowest channel



Middle channel



Highest channel



Lowest channel



Middle channel



Highest channel



Lowest channel



Middle channel



Highest channel

Remark: All modes are tested, and only the worst data is reflected in the report.(1RB)

## **Band Edge**







Lowest channel

Highest channel

#### Test Mode: LTE Band 2 / 1.4MHz / 6RB / QPSK





Lowest channel

Highest channel

## Test Mode: LTE Band 2 / 3MHz / 1RB / QPSK





Lowest channel

Highest channel



Highest channel



Lowest channel

Highest channel



Lowest channel

Highest channel

# Test Mode: LTE Band 2 / 10MHz / 1RB / QPSK





Lowest channel

Highest channel

#### Test Mode: LTE Band 2 / 10MHz / 50RB / QPSK





Lowest channel

Highest channel

## Test Mode: LTE Band 2 / 15MHz / 1RB / QPSK





Lowest channel

Highest channel