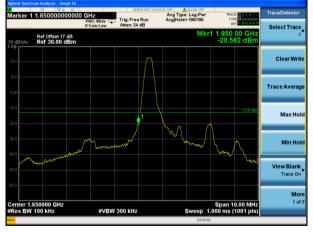

owest channel



Middle channel



Highest channel



Lowest channel



Middle channel



Highest channel



Lowest channel



Middle channel



Highest channel

# 

Start 0.0300 GHz #Res BW 100 kH

# Test Mode: LTE Band 17 / 10MHz /1RB



#### Lowest channel





Middle channel





Highest channel



Lowest channel



Middle channel



Highest channel



Lowest channel



Middle channel



Highest channel



Lowest channel



Middle channel



Highest channel



Lowest channel



Middle channel



Highest channel

Remark: All modes are tested, and only the worst data is reflected in the report.(1RB)

## **Band Edge**







Lowest channel

Highest channel

#### Test Mode: LTE Band 2 / 1.4MHz / 6RB / QPSK





Lowest channel

Highest channel

## Test Mode: LTE Band 2 / 3MHz / 1RB / QPSK





Lowest channel

Highest channel



Highest channel



Lowest channel

Highest channel



Lowest channel

Highest channel

# Test Mode: LTE Band 2 / 10MHz / 1RB / QPSK





Lowest channel

Highest channel

#### Test Mode: LTE Band 2 / 10MHz / 50RB / QPSK





Lowest channel

Highest channel

## Test Mode: LTE Band 2 / 15MHz / 1RB / QPSK





Lowest channel

Highest channel