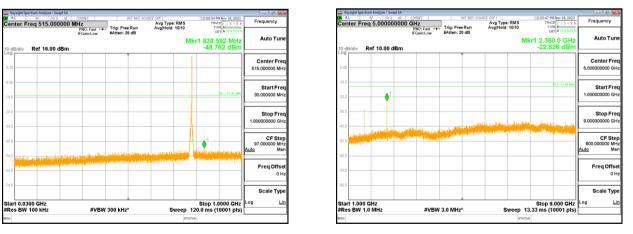

Lowest channel

Middle channel

Highest channel

Lowest channel

Middle channel

Highest channel

Lowest channel

Middle channel

Highest channel

Lowest channel

Middle channel

Highest channel

Lowest channel

Middle channel

Highest channel