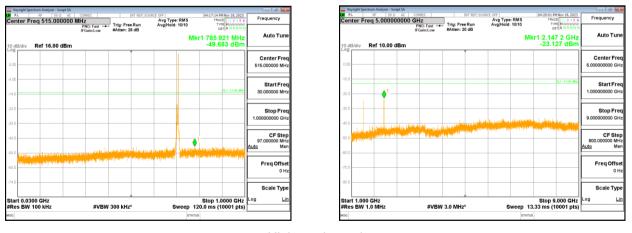

Highest channel

Lowest channel

Middle channel

Highest channel

Lowest channel

Middle channel

Highest channel

Remark: All modes are tested, and only the worst data is reflected in the report.(1RB)