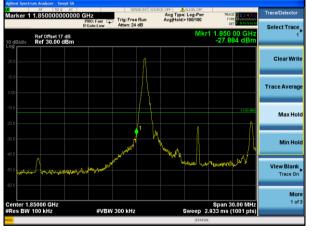

hest channel



Lowest channel



Middle channel



Highest channel



Lowest channel



Middle channel



Highest channel



Lowest channel



Middle channel



Highest channel

Remark: All modes are tested, and only the worst data is reflected in the report.(1RB)

## **Band Edge**







Lowest channel

Highest channel

#### Test Mode: LTE Band 2 / 1.4MHz / 6RB / QPSK





Lowest channel

Highest channel

## Test Mode: LTE Band 2 / 3MHz / 1RB / QPSK





Lowest channel

Highest channel



Highest channel



Lowest channel

Highest channel



Lowest channel

Highest channel

# Test Mode: LTE Band 2 / 10MHz / 1RB / QPSK





Lowest channel

Highest channel

#### Test Mode: LTE Band 2 / 10MHz / 50RB / QPSK





Lowest channel

Highest channel

## Test Mode: LTE Band 2 / 15MHz / 1RB / QPSK





Lowest channel

Highest channel