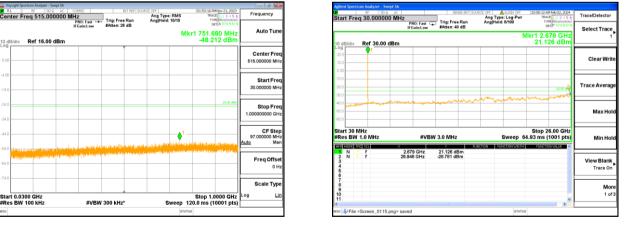

Highest channel

Lowest channel

Middle channel

Highest channel

Lowest channel

Middle channel

Highest channel

Remark: All modes are tested, and only the worst data is reflected in the report.(1RB)