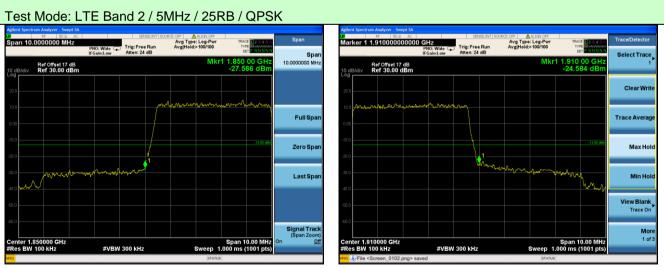

#### Test Mode: LTE Band 2 / 1.4MHz / 6RB / QPSK

Lowest channel

Highest channel