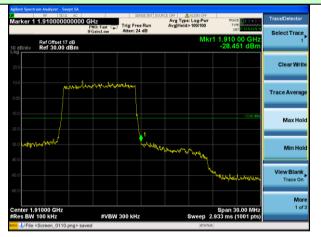

Middle channel





Highest channel



Lowest channel



Middle channel



Highest channel



Lowest channel



Middle channel



Highest channel



Lowest channel



Middle channel



Highest channel



Lowest channel



Middle channel



Highest channel

Remark: All modes are tested, and only the worst data is reflected in the report.(1RB)

## **Band Edge**







Lowest channel

Highest channel

#### Test Mode: LTE Band 2 / 1.4MHz / 6RB / QPSK





Lowest channel

Highest channel

## Test Mode: LTE Band 2 / 3MHz / 1RB / QPSK





Lowest channel

Highest channel



Highest channel



Lowest channel

Highest channel



Lowest channel

Highest channel

# Test Mode: LTE Band 2 / 10MHz / 1RB / QPSK





Lowest channel

Highest channel

#### Test Mode: LTE Band 2 / 10MHz / 50RB / QPSK





Lowest channel

Highest channel

## Test Mode: LTE Band 2 / 15MHz / 1RB / QPSK





Lowest channel

Highest channel