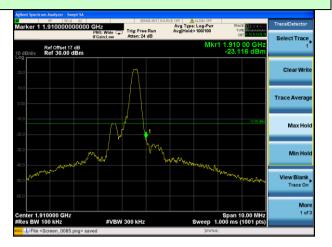

Lowest channel



Middle channel



Highest channel



Lowest channel



Middle channel



Highest channel



Lowest channel



Middle channel



Highest channel



Lowest channel



Middle channel



Highest channel



Lowest channel



Middle channel



Highest channel

# 

Start 0.0300 GHz #Res BW 100 kH

# Test Mode: LTE Band 17 / 10MHz /1RB



#### Lowest channel





Middle channel





Highest channel



Lowest channel



Middle channel



Highest channel



Lowest channel



Middle channel



Highest channel



Lowest channel



Middle channel



Highest channel



Lowest channel



Middle channel



Highest channel

Remark: All modes are tested, and only the worst data is reflected in the report.(1RB)

## **Band Edge**







Lowest channel

Highest channel

#### Test Mode: LTE Band 2 / 1.4MHz / 6RB / QPSK





Lowest channel

Highest channel

## Test Mode: LTE Band 2 / 3MHz / 1RB / QPSK





Lowest channel

Highest channel



Highest channel



Lowest channel

Highest channel



Lowest channel

Highest channel

# Test Mode: LTE Band 2 / 10MHz / 1RB / QPSK





Lowest channel

Highest channel

#### Test Mode: LTE Band 2 / 10MHz / 50RB / QPSK





Lowest channel

Highest channel

## Test Mode: LTE Band 2 / 15MHz / 1RB / QPSK





Lowest channel

Highest channel