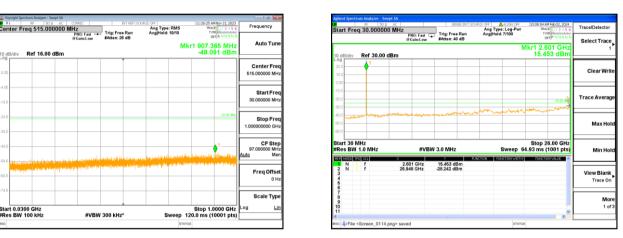

Highest channel

Lowest channel

Middle channel

Highest channel

Lowest channel

Middle channel

Highest channel

Remark: All modes are tested, and only the worst data is reflected in the report.(1RB)