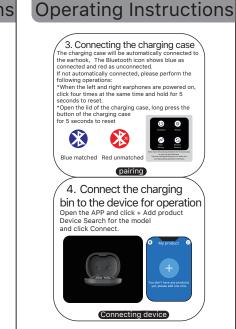

5. Connect the headset

or Android device: After the charging case

to the device