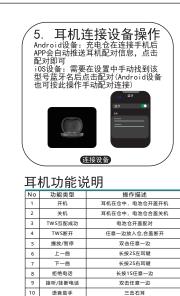

5. Connect the headset

or Android device: After the charging case

to the device

### 功能特点:

贴耳式设计超舒适感; 搭载1217mm气传 导, 浑厚立体 HIFI 无损音质自动开关 机;来电接听;拒绝;唤醒语音助手; 音乐播放暂停;上下一曲;天气获取; 遥控拍照;消息提醒;来电提醒;秒表; 计时器; EQ调节; 图片下载; 音量调节; 0TA升级

三击左耳

清除配对后关机 四击左右耳机加长按5秒多功能键清除配对

13 无连接自动关机 开机后5分钟没连接蓝牙自动关机

— THE END —