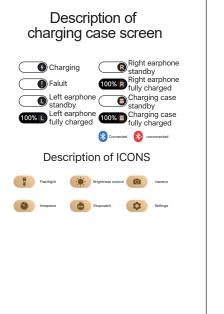

## 耳机/充电仓操作说明

1 游戏模式/音乐模式

Full-color screen open ear true

wireless earhook

**MANUAL** 

## **Basic Specs**

- \*Product name: Full-color screen open ear true wireless earhook \*Color: Black/White/Skin Color
- \*Material: ABS+PC \*Bluetooth Version: 5.3
- \*Charging time: <2h
- \*Battery size: 600mAh for charging case
- 60mAh for earbuds \*Mic:4 AI mic
- \*Bluetooth Range:>10m
- \*Working temperature:-10-55C
- \*Screen:2.01-inch full color LCD

## \* An epoch-making new way of headphones wearing, not in-ear or half-in-ear any more, multi-mechanic support for stable and non-sensory wear, all-day wear without

- bondage, more comfortable than in-ear semi-in-ear headphones, even better than bone conduction, and sound quality much better than bone conduction earphones. \* Multi-scene wear, running, coffee shop,
- business, travel, wear all day without feeling, you can hang back, you can hang ears, you can use when glasses Special software algorithm with patented mechanic design which support ur colleague or friend hear no voice from you earphone.
- \* With New 12X17mm oval patent driver whichs make the sound quality premium. \*Full-color high definition screen multiple function: Answer a call, End a call, Reject a call, wake up siri/google assistant, play music/p ause music, next track/previous track, weather report, remote camera, message reminder, timer, EQ setting, download wallpaper, volume up/down, OTA upgrade