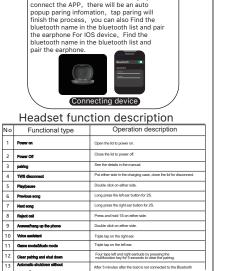

### 功能特点:

贴耳式设计超舒适感; 搭载1217mm气传 导, 浑厚立体 HIFI 无损音质自动开关 机;来电接听;拒绝;唤醒语音助手; 音乐播放暂停;上下一曲;天气获取; 遥控拍照;消息提醒;来电提醒;秒表; 计时器; EQ调节; 图片下载; 音量调节; 0TA升级

三击左耳

清除配对后关机 四击左右耳机加长按5秒多功能键清除配对

13 无连接自动关机 开机后5分钟没连接蓝牙自动关机

— THE END —