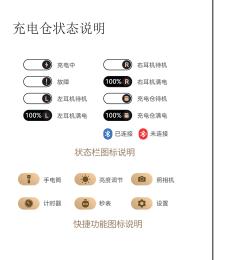

### 功能特点:

贴耳式设计超舒适感; 搭载1217mm气传 导, 浑厚立体 HIFI 无损音质自动开关 机;来电接听;拒绝;唤醒语音助手; 音乐播放暂停;上下一曲;天气获取; 遥控拍照;消息提醒;来电提醒;秒表; 计时器; EQ调节; 图片下载; 音量调节; 0TA升级

三击左耳

清除配对后关机 四击左右耳机加长按5秒多功能键清除配对

13 无连接自动关机 开机后5分钟没连接蓝牙自动关机

— THE END —