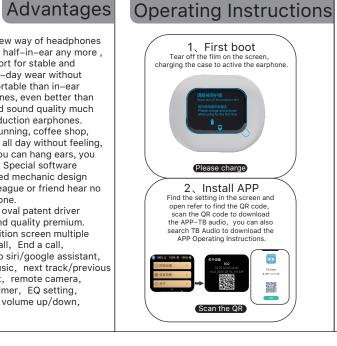

## \* An epoch-making new way of headphones wearing, not in-ear or half-in-ear any more, multi-mechanic support for stable and non-sensory wear, all-day wear without

- bondage, more comfortable than in-ear semi-in-ear headphones, even better than bone conduction, and sound quality much better than bone conduction earphones. \* Multi-scene wear, running, coffee shop,
- business, travel, wear all day without feeling, you can hang back, you can hang ears, you can use when glasses Special software algorithm with patented mechanic design which support ur colleague or friend hear no voice from you earphone.
- \* With New 12X17mm oval patent driver whichs make the sound quality premium. \*Full-color high definition screen multiple function: Answer a call, End a call, Reject a call, wake up siri/google assistant, play music/p ause music, next track/previous track, weather report, remote camera, message reminder, timer, EQ setting, download wallpaper, volume up/down, OTA upgrade