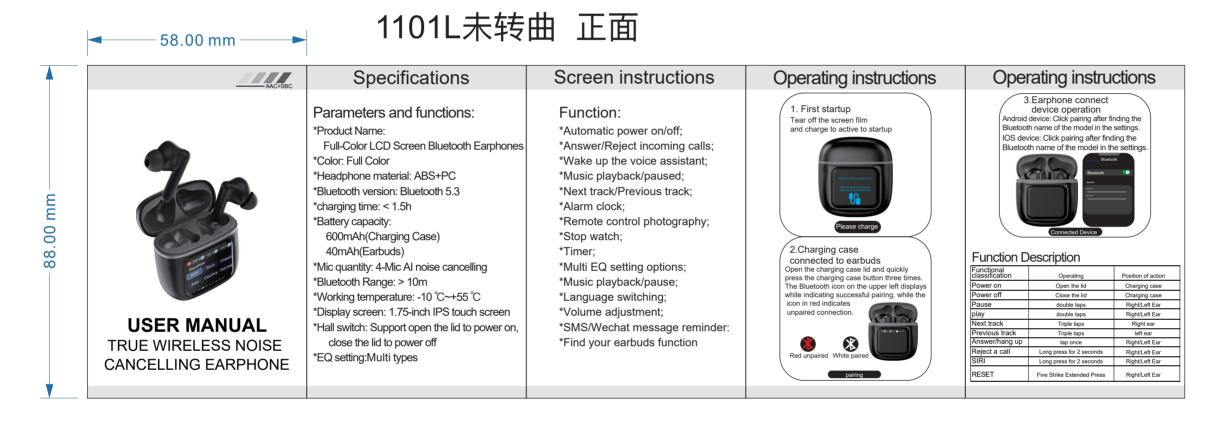

**◄**─── 58.00 mm ──

88.00 mm

1101L未转曲 背面

|   | AAC+SBC  | 说明书                                                                                                                                                                                                                              | 耳机/充电仓操作说明                                                                                                                                                                                                                                                                                                                                                                                                                                                                                                                                                                                                                                                                                                                                                                                                                                                                                                                                                                                                                                                                                                                                                                                                                                                                                                                                                                                                                                                                                                                                                                                                                                                                                                                                                                                                                                                                                                                                                                                                                                                                                                                                                                                                                                                                                                                                                                                                                                                                                                                                                                                                                                                                                                                     | 耳机/充电仓操作说明                                                                                                                                                                                                                                                                                                                                                                                                                           |             |
|---|----------|----------------------------------------------------------------------------------------------------------------------------------------------------------------------------------------------------------------------------------|--------------------------------------------------------------------------------------------------------------------------------------------------------------------------------------------------------------------------------------------------------------------------------------------------------------------------------------------------------------------------------------------------------------------------------------------------------------------------------------------------------------------------------------------------------------------------------------------------------------------------------------------------------------------------------------------------------------------------------------------------------------------------------------------------------------------------------------------------------------------------------------------------------------------------------------------------------------------------------------------------------------------------------------------------------------------------------------------------------------------------------------------------------------------------------------------------------------------------------------------------------------------------------------------------------------------------------------------------------------------------------------------------------------------------------------------------------------------------------------------------------------------------------------------------------------------------------------------------------------------------------------------------------------------------------------------------------------------------------------------------------------------------------------------------------------------------------------------------------------------------------------------------------------------------------------------------------------------------------------------------------------------------------------------------------------------------------------------------------------------------------------------------------------------------------------------------------------------------------------------------------------------------------------------------------------------------------------------------------------------------------------------------------------------------------------------------------------------------------------------------------------------------------------------------------------------------------------------------------------------------------------------------------------------------------------------------------------------------------|--------------------------------------------------------------------------------------------------------------------------------------------------------------------------------------------------------------------------------------------------------------------------------------------------------------------------------------------------------------------------------------------------------------------------------------|-------------|
|   |          | 产品基本参数及功能<br>1.产品名称:彩屏仓蓝牙耳机<br>2颜色:黑+白(拼色)<br>3.耳机材质:ABS+PC<br>4.蓝牙版本:Bluetooth 5.3<br>5.耳机充电时间:<1.5h<br>6.电池容量:600mAh/40mAh<br>7.mic数量:双唛降噪<br>8.蓝牙通讯距离:>10m<br>9.工作温度:-10℃~+55℃<br>10显示屏:1.75 吋 IPS 触模显示屏<br>11.霍尔开关:开盖开机,关盖关机 | <ol> <li>1.首次开机<br/>斯掉屏幕保护膜,并充电激活开机              近年の一次のでは「ないです」では、またのでは、またのでは、またのでは、またのでは、またのでは、ためでは、たいでは、またのでは、たいでは、またのでは、たいでは、またのでは、たいでは、またのでは、またのでは、またのでは、またのでは、またのでは、またのでは、またのでは、またのでは、またのでは、またのでは、またのでは、またのでは、またのでは、またのでは、またのでは、またのでは、またのでは、またのでは、またのでは、またのでは、またのでは、またのでは、またのでは、またのでは、またのでは、またのでは、またのでは、またのでは、またのでは、またのでは、またのでは、またのでは、またのでは、またのでは、またのでは、またのでは、またのでは、またのでは、またのでは、またのでは、またのでは、またのでは、またのでは、またのでは、またのでは、またのでは、またのでは、またのでは、またのでは、またのでは、またのでは、またのでは、またのでは、またのでは、またのでは、またのでは、またのでは、またのでは、またのでは、またのでは、またのでは、またのでは、またのでは、またのでは、またのでは、またのでは、またのでは、またのでは、またのでは、またのでは、またのでは、またのでは、またのでは、またのでは、またのでは、またのでは、またのでは、またのでは、またのでは、またのでは、またのでは、またのでは、またのでは、またのでは、またのでは、またのでは、またのでは、またのでは、またのでは、またのでは、またのでは、またのでは、またのでは、またのでは、またのでは、またのでは、またのでは、またのでは、またのでは、またのでは、またのでは、またのでは、またのでは、またのでは、またのでは、またのでは、またのでは、またのでは、またのでは、またのでは、またのでは、またのでは、またのでは、またのでは、またのでは、またのでは、またのでは、またのでは、またのでは、またのでは、またのでは、またのでは、またのでは、またのでは、またのでは、またのでは、またのでは、またのでは、またのでは、またのでは、またのでは、またのでは、またのでは、またのでは、またのでは、またのでは、またのでは、またのでは、またのでは、またのでは、またのでは、またのでは、またのでは、またのでは、またのでは、またのでは、またのでは、またのでは、またのでは、またのでは、またのでは、またのでは、またのでは、またのでは、またのでは、またのでは、またのでは、またのでは、またのでは、またのでは、またのでは、またのでは、またのでは、またのでは、またのでは、またのでは、またのでは、またのでは、またのでは、またのでは、またのでは、またのでは、またのでは、またのでは、またのでは、またのでは、またのでは、またのでは、またのでは、またのでは、またのでは、またののでは、またのでは、またのでは、またのでは、またのでは、またのでは、またののでは、またののでは、またののでは、またののでは、またののでは、また0、10000000000000000000000000000000000</li></ol>                                                                                                                                                                                                                                                                                                                                                                                                                                                                                                                                                                                                                                                                                                                                                                                                                                                                                                                                                                                                                                                                                                                                                                                                                                                                                                                             | 3. 耳机连接设备操作<br>品店这道设备: 在设置找到该型号蓝牙。<br>方名后点击配对。<br>记录 在设置找到该型号蓝牙名<br>后点击配对。 ① ① ① ① ① ① ① ① ① ① ① ① ① ① ① ① ① ① ①                                                                                                                                                                                                                                                                                                                     | — THE END — |
| , | 彩屏仓耳机说明书 | <b>功能:</b><br>自动开关机;来电接听;拒绝;唤醒语<br>音助手;音乐播放暂停;上下一曲;闹<br>钟;遥控拍照;点赞;秒表;计时器;<br>EQ调节;音乐播放暂停;语言切换;<br>音量调节;                                                                                                                          | 图标为红色为未配对连接<br>(10年末配对<br>(10年10日)<br>(日本記对<br>)<br>自色已配对<br>(日来記)<br>(日本記)<br>(日本記)<br>(日本記)<br>(日本記)<br>(日本記)<br>(日本記)<br>(日本記)<br>(日本記)<br>(日本記)<br>(日本記)<br>(日本記)<br>(日本記)<br>(日本記)<br>(日本記)<br>(日本記)<br>(日本記)<br>(日本記)<br>(日本記)<br>(日本記)<br>(日本記)<br>(日本記)<br>(日本記)<br>(日本記)<br>(日本記)<br>(日本記)<br>(日本記)<br>(日本記)<br>(日本記)<br>(日本記)<br>(日本記)<br>(日本記)<br>(日本記)<br>(日本記)<br>(日本記)<br>(日本記)<br>(日本記)<br>(日本記)<br>(日本記)<br>(日本記)<br>(日本記)<br>(日本記)<br>(日本記)<br>(日本記)<br>(日本記)<br>(日本記)<br>(日本記)<br>(日本記)<br>(日本記)<br>(日本記)<br>(日本記)<br>(日本記)<br>(日本記)<br>(日本記)<br>(日本記)<br>(日本記)<br>(日本記)<br>(日本記)<br>(日本記)<br>(日本記)<br>(日本記)<br>(日本記)<br>(日本記)<br>(日本記)<br>(日本記)<br>(日本記)<br>(日本記)<br>(日本記)<br>(日本記)<br>(日本記)<br>(日本記)<br>(日本記)<br>(日本記)<br>(日本記)<br>(日本記)<br>(日本記)<br>(日本記)<br>(日本記)<br>(日本記)<br>(日本記)<br>(日本記)<br>(日本記)<br>(日本記)<br>(日本記)<br>(日本記)<br>(日本記)<br>(日本記)<br>(日本記)<br>(日本記)<br>(日本記)<br>(日本記)<br>(日本記)<br>(日本記)<br>(日本記)<br>(日本記)<br>(日本記)<br>(日本記)<br>(日本記)<br>(日本記)<br>(日本記)<br>(日本記)<br>(日本記)<br>(日本記)<br>(日本記)<br>(日本記)<br>(日本記)<br>(日本記)<br>(日本記)<br>(日本記)<br>(日本記)<br>(日本記)<br>(日本記)<br>(日本記)<br>(日本記)<br>(日本記)<br>(日本記)<br>(日本記)<br>(日本記)<br>(日本記)<br>(日本記)<br>(日本記)<br>(日本記)<br>(日本記)<br>(日本記)<br>(日本記)<br>(日本記)<br>(日本記)<br>(日本記)<br>(日本記)<br>(日本記)<br>(日本記)<br>(日本記)<br>(日本記)<br>(日本記)<br>(日本記)<br>(日本記)<br>(日本記)<br>(日本記)<br>(日本記)<br>(日本記)<br>(日本記)<br>(日本記)<br>(日本記)<br>(日本記)<br>(日本記)<br>(日本記)<br>(日本記)<br>(日本記)<br>(日本記)<br>(日本記)<br>(日本記)<br>(日本記)<br>(日本記)<br>(日本記)<br>(日本記)<br>(日本記)<br>(日本記)<br>(日本記)<br>(日本記)<br>(日本記)<br>(日本記)<br>(日本記)<br>(日本記)<br>(日本記)<br>(日本記)<br>(日本記)<br>(日本記)<br>(日本記)<br>(日本記)<br>(日本記)<br>(日本記)<br>(日本記)<br>(日本記)<br>(日本記)<br>(日本記)<br>(日本記)<br>(日本記)<br>(日本記)<br>(日本記)<br>(日本記)<br>(日本記)<br>(日本記)<br>(日本記)<br>(日本記)<br>(日本記)<br>(日本記)<br>(日本記)<br>(日本記)<br>(日本記)<br>(日本記)<br>(日本記)<br>(日本記)<br>(日本記)<br>(日本記)<br>(日本記)<br>(日本記)<br>(日本記)<br>(日本記)<br>(日本記)<br>(日本記)<br>(日本記)<br>(日本記)<br>(日本記)<br>(日本記)<br>(日本記)<br>(日本記)<br>(日本記)<br>(日本記)<br>(日本記)<br>(日本記)<br>(日本記)<br>(日本記)<br>(日本記)<br>(日本記)<br>(日本記)<br>(日本記)<br>(日本記)<br>(日本記)<br>(日本記)<br>(日本記)<br>(日本記)<br>(日本記)<br>(日本記)<br>(日本記)<br>(日本記)<br>(日本記)<br>(日本記)<br>(日本記)<br>(日本記)<br>(日本記)<br>(日本記)<br>(日本記)<br>(日本記)<br>(日本記)<br>(日本記)<br>(日本記)<br>(日本記)<br>(日本記)<br>(日本記)<br>(日本記)<br>(日本記)<br>(日本記)<br>(日本記)<br>(日本記)<br>(日本記)<br>(日本記)<br>(日本記)<br>(日本記)<br>(日本記)<br>(日本記)<br>(日本記)<br>(日本記)<br>(日本記)<br>(日本記)<br>(日本記)<br>(日本記)<br>(日本記)<br>(日本記)<br>(日本記)<br>(日本記)<br>(日本記)<br>(日本記)<br>(日本記)<br>(日本記)<br>(日本記)<br>(日本記)<br>(日本記)<br>(日本記)<br>(日本記)<br>(日本記)<br>(日本記)<br>(日本記)<br>(日本記)<br>(日本記)<br>(日本記)<br>(日本記)<br>(日本記)<br>(日本記)<br>(日本記)<br>(日本記)<br>(日本記)<br>(日本記)<br>(日本記)<br>(日本記)<br>(日本記) | 功能分类         操作方式         作用位置           开机         开蓋         充电仓           关机         盒蓋         齐电仓           暂停         双击         右耳/左耳           播放         双击         右耳/左耳           上一曲         三击         右耳           上一曲         三击         右耳           提明/挂断         单击         右耳/左耳           提驗/折         长按2秒         右耳/左耳           SIRI         长按2秒         右耳/左耳           恢复出厂设置         五击加长按         右耳/左耳 |             |