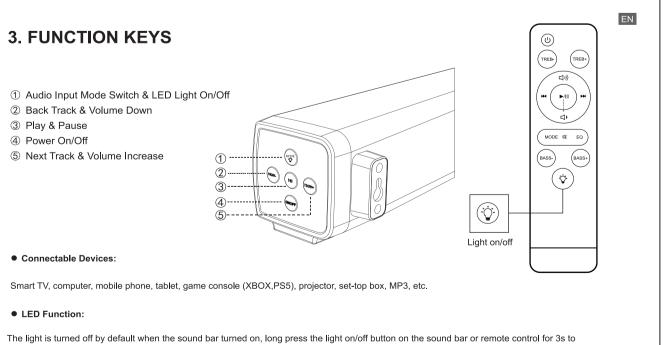

## Contents

Deutsche..

Grateful for your purchase, we are here providing you a detailed user manual to make you acquainted with our sound bar, please read it carefully and keep it for future reference.

Foxnovo MX2 sound bar measures about 94cm in length, with 2 cavities, about 40cm in length each, providing a super-large sound field, 4pcs 2.25-inch mid-bass speakers and 2pcs 1-inch treble speakers, plus rear type inverted tubes, featuring with shocking feeling of low frequency, mildness intermediate frequency, and permeability treble. An excellent product for watching movies and listening to music.