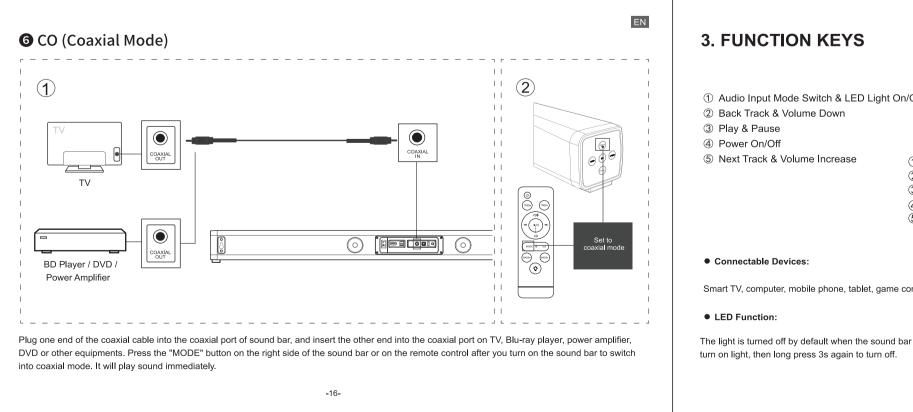

e lighted candles.















1. Please be careful not to drop and hit the sound bar, for it will damage the cavity structure and affect the sound quality.

2. Please charge with the provided AC power adapter, if you use other adapters, may cause damage to the product.

10. Do not expose this appliance to drip or splash area, and do not place objects filled with liquids on the appliance.

Any individuals shall not be unauthorized to dismantle or refit the product. Our company is not responsible for the damage to persons or product caused by this reason.

11. As the AC power adapter is used to connect the unit with power outlet, please use an easily accessible AC outlet. If you notice an abnormality in the unit, disconnect the AC adapter from the AC outlet immediately.

























A3) When connecting wireless, try not to place routers and other devices next to the sound bar. Q) Is this compatible with Fire TV/ Firestick? A) Yes, plug the Fire TV to the TV. And connect the TV using any input mode. If using Optical or ARC, please make sure you have followed our manual setting.







This device complies with part 15 of the FCC Rules. Operation is subject to the following two conditions: (1) This device may not cause harmful interference, and (2) this device must accept any interference received, including interference that may cause undesired operation. The device has been evaluated to meet general RF exposure requirement.