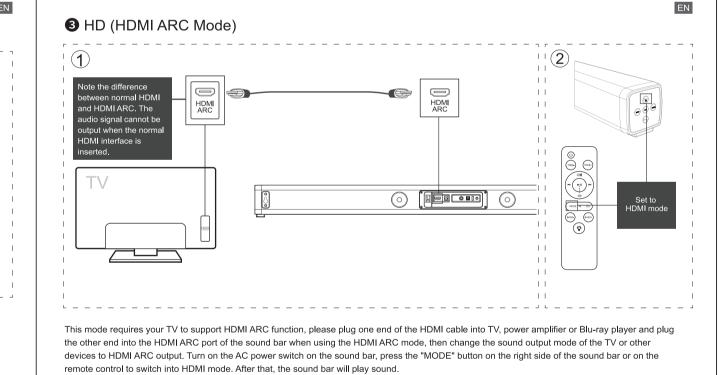

ce like lighted candles.















1. Please be careful not to drop and hit the sound bar, for it will damage the cavity structure and affect the sound quality.

2. Please charge with the provided AC power adapter, if you use other adapters, may cause damage to the product.

10. Do not expose this appliance to drip or splash area, and do not place objects filled with liquids on the appliance.

Any individuals shall not be unauthorized to dismantle or refit the product. Our company is not responsible for the damage to persons or product caused by this reason.

11. As the AC power adapter is used to connect the unit with power outlet, please use an easily accessible AC outlet. If you notice an abnormality in the unit, disconnect the AC adapter from the AC outlet immediately.

























A3) When connecting wireless, try not to place routers and other devices next to the sound bar. Q) Is this compatible with Fire TV/ Firestick? A) Yes, plug the Fire TV to the TV. And connect the TV using any input mode. If using Optical or ARC, please make sure you have followed our manual setting.







This device complies with part 15 of the FCC Rules. Operation is subject to the following two conditions: (1) This device may not cause harmful interference, and (2) this device must accept any interference received, including interference that may cause undesired operation. The device has been evaluated to meet general RF exposure requirement.