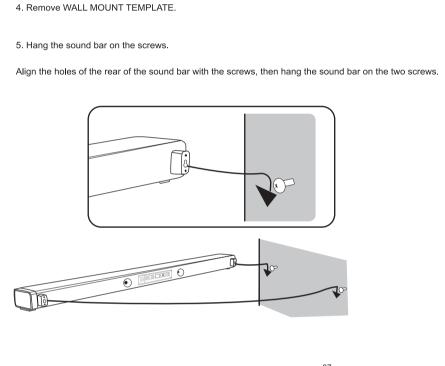

pparatus has been exposed to rain or moisture, does not operate normally, or has been dropped. 10. If you have any questions, please feel free to contact us, we will reply you as soon as possible.
- 5. Never place the sound bar near fire sources, magnetic objects or anywhere with too much water. 6. To reduce the risk of fire or electric shock, do not expose this apparatus to rain or moisture. 7. As long as the machine is connected to an AC power outlet, the power will not be disconnected, even if the machine itself is turned off. 8. To reduce the fire hazard, please do not cover the vents of the device with newspapers, tablecloths, curtains, etc.

3. Please make sure the sound bar is off before you plug in.

9. Do not place the appliance near fire source like lighted candles.















1. Please be careful not to drop and hit the sound bar, for it will damage the cavity structure and affect the sound quality.

2. Please charge with the provided AC power adapter, if you use other adapters, may cause damage to the product.

10. Do not expose this appliance to drip or splash area, and do not place objects filled with liquids on the appliance.

Any individuals shall not be unauthorized to dismantle or refit the product. Our company is not responsible for the damage to persons or product caused by this reason.

11. As the AC power adapter is used to connect the unit with power outlet, please use an easily accessible AC outlet. If you notice an abnormality in the unit, disconnect the AC adapter from the AC outlet immediately.

























A3) When connecting wire