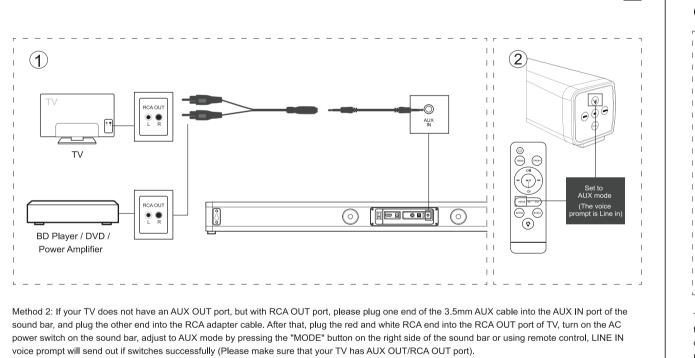

urce like lighted candles.















1. Please be careful not to drop and hit the sound bar, for it will damage the cavity structure and affect the sound quality.

2. Please charge with the provided AC power adapter, if you use other adapters, may cause damage to the product.

10. Do not expose this appliance to drip or splash area, and do not place objects filled with liquids on the appliance.

Any individuals shall not be unauthorized to dismantle or refit the product. Our company is not responsible for the damage to persons or product caused by this reason.

11. As the AC power adapter is used to connect the unit with power outlet, please use an easily accessible AC outlet. If you notice an abnormality in the unit, disconnect the AC adapter from the AC outlet immediately.

























A3) When connecting wireless, try not to place routers and other devices next to the sound bar. Q) Is this compatible with Fire TV/ Firestick? A) Yes, plug the Fire TV to the TV. And connect the TV using any input mode. If using Optical or ARC, please make sure you have followed our manual setting.







This device complies with part 15 of the FCC Rules. Operation is subject to the following two conditions: (1) This device may not cause harmful interference, and (2) this device must accept any interference received, including interference that may cause undesired operation. The device has been evaluated to meet general RF exposure requirement.