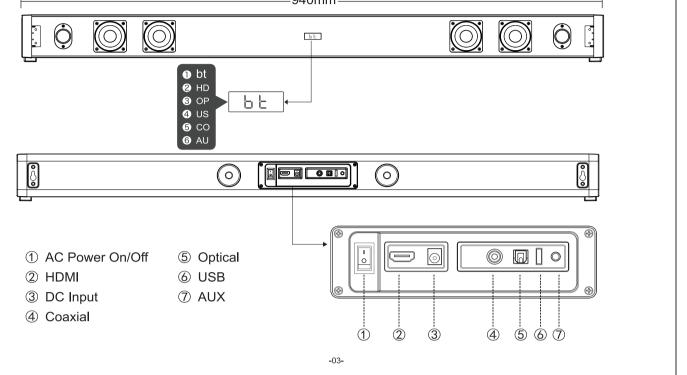

## Contents

Deutsche..

Grateful for your purchase, we are here providing you a detailed user manual to make you acquainted with our sound bar, please read it carefully and keep it for future reference.

Foxnovo MX2 sound bar measures about 94cm in length, with 2 cavities, about 40cm in length each, providing a super-large sound field, 4pcs 2.25-inch mid-bass speakers and 2pcs 1-inch treble speakers, plus rear type inverted tubes, featuring with shocking feeling of low frequency, mildness intermediate frequency, and permeability treble. An excellent product for watching movies and listening to music.