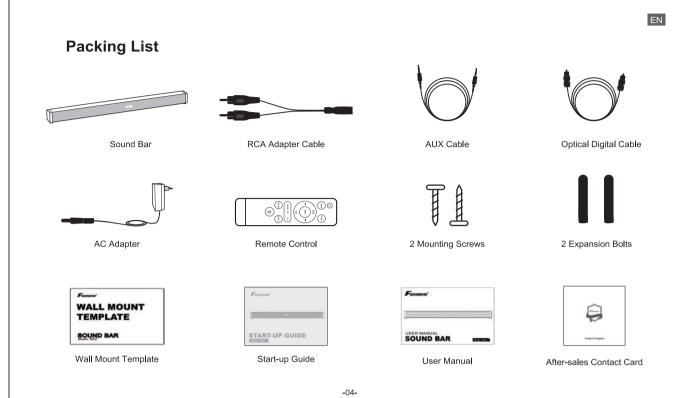

the apparatus has been exposed to rain or moisture, does not operate normally, or has been dropped. 10. If you have any questions, please feel free to contact us, we will reply you as soon as possible.
- 5. Never place the sound bar near fire sources, magnetic objects or anywhere with too much water. 6. To reduce the risk of fire or electric shock, do not expose this apparatus to rain or moisture. 7. As long as the machine is connected to an AC power outlet, the power will not be disconnected, even if the machine itself is turned off. 8. To reduce the fire hazard, please do not cover the vents of the device with newspapers, tablecloths, curtains, etc.

3. Please make sure the sound bar is off before you plug in.

9. Do not place the appliance near fire source like lighted candles.















1. Please be careful not to drop and hit the sound bar, for it will damage the cavity structure and affect the sound quality.

2. Please charge with the provided AC power adapter, if you use other adapters, may cause damage to the product.

10. Do not expose this appliance to drip or splash area, and do not place objects filled with liquids on the appliance.

Any individuals shall not be unauthorized to dismantle or refit the product. Our company is not responsible for the damage to persons or product caused by this reason.

11. As the AC power adapter is used to connect the unit with power outlet, please use an easily accessible AC outlet. If you notice an abnormality in the unit, disconnect the AC adapter from the AC outlet immediately.

























A3) When connectin