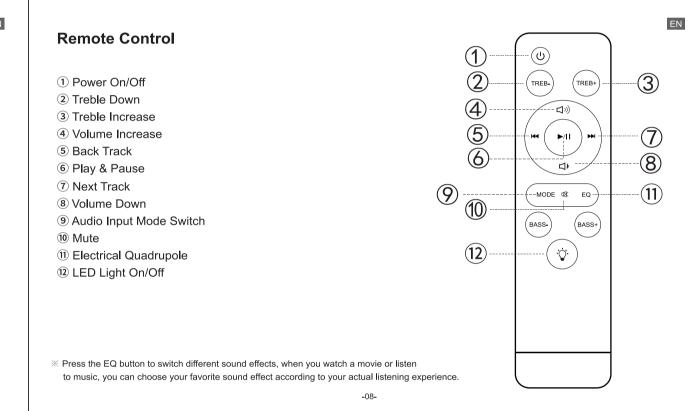

fire source like lighted candles.















1. Please be careful not to drop and hit the sound bar, for it will damage the cavity structure and affect the sound quality.

2. Please charge with the provided AC power adapter, if you use other adapters, may cause damage to the product.

10. Do not expose this appliance to drip or splash area, and do not place objects filled with liquids on the appliance.

Any individuals shall not be unauthorized to dismantle or refit the product. Our company is not responsible for the damage to persons or product caused by this reason.

11. As the AC power adapter is used to connect the unit with power outlet, please use an easily accessible AC outlet. If you notice an abnormality in the unit, disconnect the AC adapter from the AC outlet immediately.

























A3) When connecting wireless, try not to place routers and other devices next to the sound bar. Q) Is this compatible with Fire TV/ Firestick? A) Yes, plug the Fire TV to the TV. And connect the TV using any input mode. If using Optical or ARC, please make sure you have followed our manual setting.







This device complies with part 15 of the FCC Rules. Operation is subject to the following two conditions: (1) This device may not cause harmful interference, and (2) this device must accept any interference received, including interference that may cause undesired operation. The device has been evaluated to meet general RF exposure requirement.