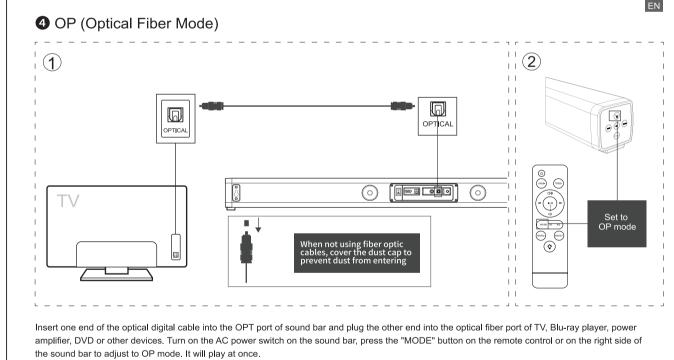

like lighted candles.















1. Please be careful not to drop and hit the sound bar, for it will damage the cavity structure and affect the sound quality.

2. Please charge with the provided AC power adapter, if you use other adapters, may cause damage to the product.

10. Do not expose this appliance to drip or splash area, and do not place objects filled with liquids on the appliance.

Any individuals shall not be unauthorized to dismantle or refit the product. Our company is not responsible for the damage to persons or product caused by this reason.

11. As the AC power adapter is used to connect the unit with power outlet, please use an easily accessible AC outlet. If you notice an abnormality in the unit, disconnect the AC adapter from the AC outlet immediately.

























A3) When connecting wireless, try not to place routers and other devices next to the sound bar. Q) Is this compatible with Fire TV/ Firestick? A) Yes, plug the Fire TV to the TV. And connect the TV using any input mode. If using Optical or ARC, please make sure you have followed our manual setting.







This device complies with part 15 of the FCC Rules. Operation is subject to the following two conditions: (1) This device may not cause harmful interference, and (2) this device must accept any interference received, including interference that may cause undesired operation. The device has been evaluated to meet general RF exposure requirement.