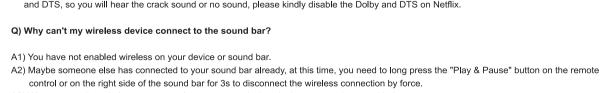

A3) When connecting wireless, try not to place routers and other devices next to the sound bar. Q) Is this compatible with Fire TV/ Firestick? A) Yes, plug the Fire TV to the TV. And connect the TV using any input mode. If using Optical or ARC, please make sure you have followed our manual setting.