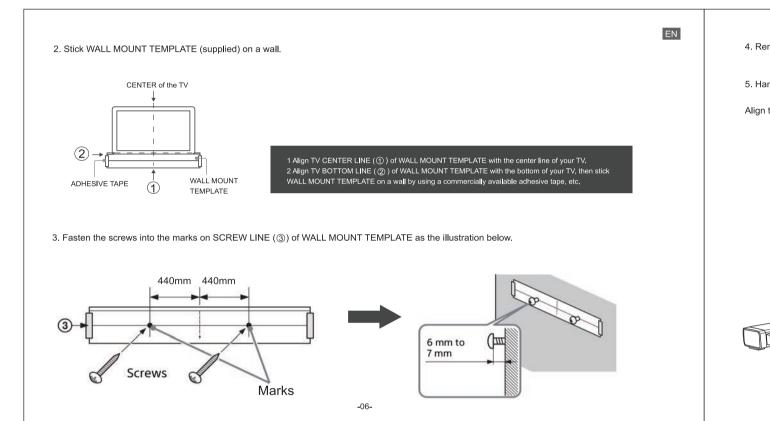

apparatus has been exposed to rain or moisture, does not operate normally, or has been dropped. 10. If you have any questions, please feel free to contact us, we will reply you as soon as possible.
- 5. Never place the sound bar near fire sources, magnetic objects or anywhere with too much water. 6. To reduce the risk of fire or electric shock, do not expose this apparatus to rain or moisture. 7. As long as the machine is connected to an AC power outlet, the power will not be disconnected, even if the machine itself is turned off. 8. To reduce the fire hazard, please do not cover the vents of the device with newspapers, tablecloths, curtains, etc.

3. Please make sure the sound bar is off before you plug in.

9. Do not place the appliance near fire source like lighted candles.















1. Please be careful not to drop and hit the sound bar, for it will damage the cavity structure and affect the sound quality.

2. Please charge with the provided AC power adapter, if you use other adapters, may cause damage to the product.

10. Do not expose this appliance to drip or splash area, and do not place objects filled with liquids on the appliance.

Any individuals shall not be unauthorized to dismantle or refit the product. Our company is not responsible for the damage to persons or product caused by this reason.

11. As the AC power adapter is used to connect the unit with power outlet, please use an easily accessible AC outlet. If you notice an abnormality in the unit, disconnect the AC adapter from the AC outlet immediately.

























A3) When connecting wi