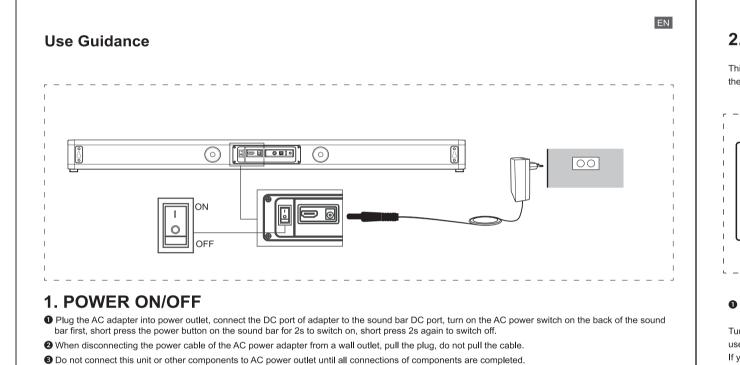

ire source like lighted candles.















1. Please be careful not to drop and hit the sound bar, for it will damage the cavity structure and affect the sound quality.

2. Please charge with the provided AC power adapter, if you use other adapters, may cause damage to the product.

10. Do not expose this appliance to drip or splash area, and do not place objects filled with liquids on the appliance.

Any individuals shall not be unauthorized to dismantle or refit the product. Our company is not responsible for the damage to persons or product caused by this reason.

11. As the AC power adapter is used to connect the unit with power outlet, please use an easily accessible AC outlet. If you notice an abnormality in the unit, disconnect the AC adapter from the AC outlet immediately.

























A3) When connecting wireless, try not to place routers and other devices next to the sound bar. Q) Is this compatible with Fire TV/ Firestick? A) Yes, plug the Fire TV to the TV. And connect the TV using any input mode. If using Optical or ARC, please make sure you have followed our manual setting.







This device complies with part 15 of the FCC Rules. Operation is subject to the following two conditions: (1) This device may not cause harmful interference, and (2) this device must accept any interference received, including interference that may cause undesired operation. The device has been evaluated to meet general RF exposure requirement.