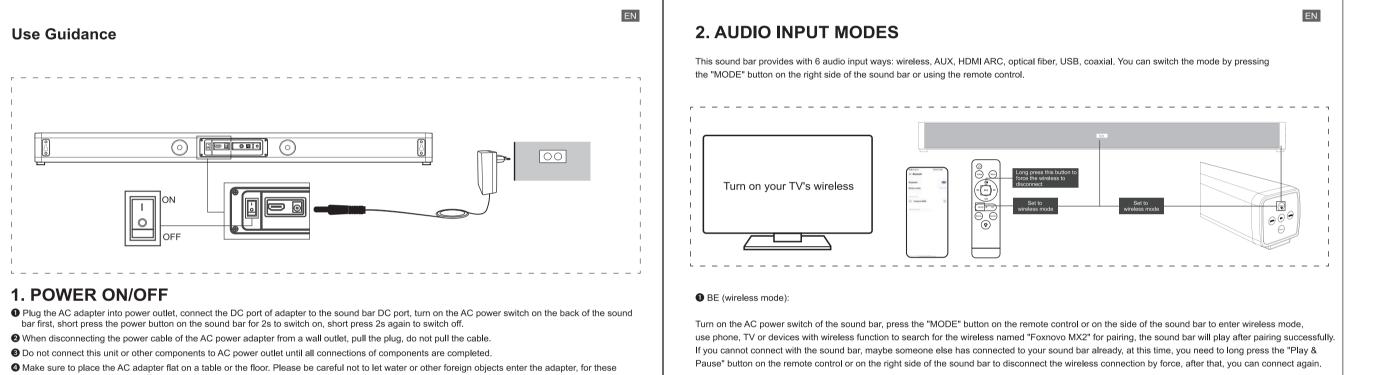

e source like lighted candles.















1. Please be careful not to drop and hit the sound bar, for it will damage the cavity structure and affect the sound quality.

2. Please charge with the provided AC power adapter, if you use other adapters, may cause damage to the product.

10. Do not expose this appliance to drip or splash area, and do not place objects filled with liquids on the appliance.

Any individuals shall not be unauthorized to dismantle or refit the product. Our company is not responsible for the damage to persons or product caused by this reason.

11. As the AC power adapter is used to connect the unit with power outlet, please use an easily accessible AC outlet. If you notice an abnormality in the unit, disconnect the AC adapter from the AC outlet immediately.

























A3) When connecting wireless, try not to place routers and other devices next to the sound bar. Q) Is this compatible with Fire TV/ Firestick? A) Yes, plug the Fire TV to the TV. And connect the TV using any input mode. If using Optical or ARC, please make sure you have followed our manual setting.







This device complies with part 15 of the FCC Rules. Operation is subject to the following two conditions: (1) This device may not cause harmful interference, and (2) this device must accept any interference received, including interference that may cause undesired operation. The device has been evaluated to meet general RF exposure requirement.