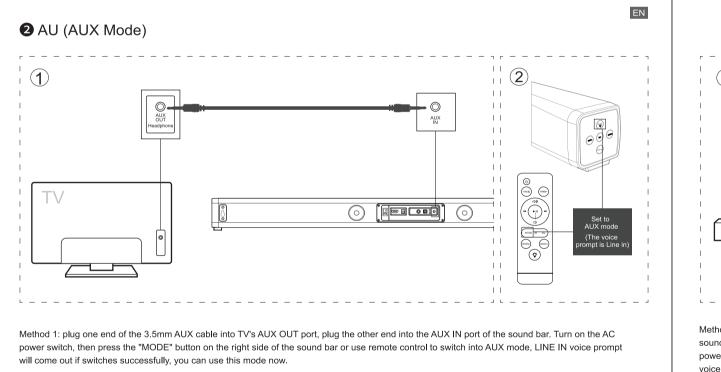

source like lighted candles.















1. Please be careful not to drop and hit the sound bar, for it will damage the cavity structure and affect the sound quality.

2. Please charge with the provided AC power adapter, if you use other adapters, may cause damage to the product.

10. Do not expose this appliance to drip or splash area, and do not place objects filled with liquids on the appliance.

Any individuals shall not be unauthorized to dismantle or refit the product. Our company is not responsible for the damage to persons or product caused by this reason.

11. As the AC power adapter is used to connect the unit with power outlet, please use an easily accessible AC outlet. If you notice an abnormality in the unit, disconnect the AC adapter from the AC outlet immediately.

























A3) When connecting wireless, try not to place routers and other devices next to the sound bar. Q) Is this compatible with Fire TV/ Firestick? A) Yes, plug the Fire TV to the TV. And connect the TV using any input mode. If using Optical or ARC, please make sure you have followed our manual setting.







This device complies with part 15 of the FCC Rules. Operation is subject to the following two conditions: (1) This device may not cause harmful interference, and (2) this device must accept any interference received, including interference that may cause undesired operation. The device has been evaluated to meet general RF exposure requirement.