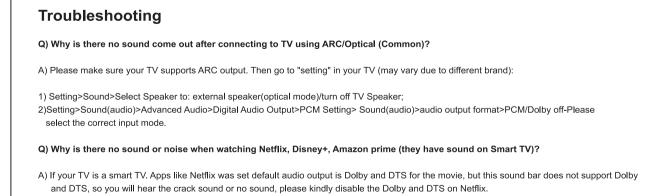

A3) When connecting wireless, try not to place routers and other devices next to the sound bar. Q) Is this compatible with Fire TV/ Firestick? A) Yes, plug the Fire TV to the TV. And connect the TV using any input mode. If using Optical or ARC, please make sure you have followed our manual setting.