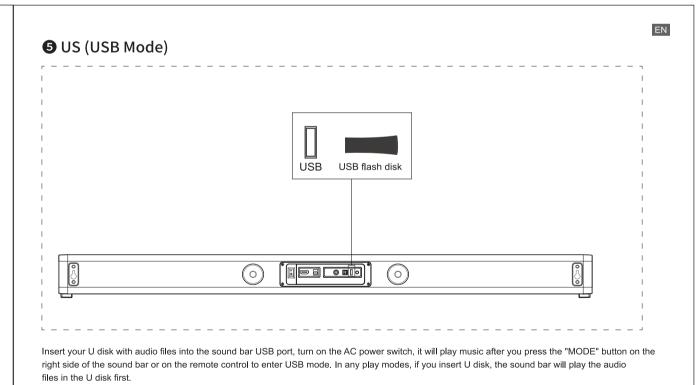

ike lighted candles.















1. Please be careful not to drop and hit the sound bar, for it will damage the cavity structure and affect the sound quality.

2. Please charge with the provided AC power adapter, if you use other adapters, may cause damage to the product.

10. Do not expose this appliance to drip or splash area, and do not place objects filled with liquids on the appliance.

Any individuals shall not be unauthorized to dismantle or refit the product. Our company is not responsible for the damage to persons or product caused by this reason.

11. As the AC power adapter is used to connect the unit with power outlet, please use an easily accessible AC outlet. If you notice an abnormality in the unit, disconnect the AC adapter from the AC outlet immediately.

























A3) When connecting wireless, try not to place routers and other devices next to the sound bar. Q) Is this compatible with Fire TV/ Firestick? A) Yes, plug the Fire TV to the TV. And connect the TV using any input mode. If using Optical or ARC, please make sure you have followed our manual setting.







This device complies with part 15 of the FCC Rules. Operation is subject to the following two conditions: (1) This device may not cause harmful interference, and (2) this device must accept any interference received, including interference that may cause undesired operation. The device has been evaluated to meet general RF exposure requirement.