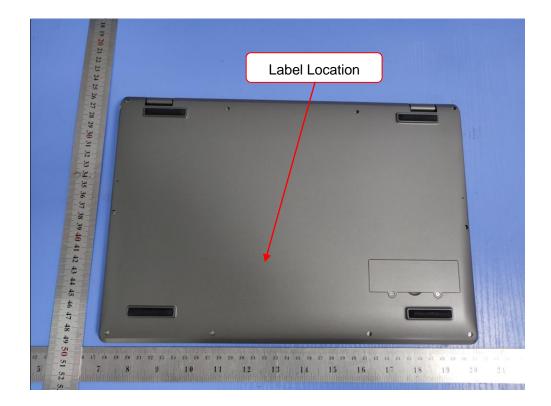

Label and Location

## Laptop

Model No.: ACL1

FCC ID : 2AZWX-ACLANL Input: DC 12V, 2500mA DC 7.6V by Rechargeable Li-ion Battery, 5000mAh

This device complies with part 15 of the FCC Rules. Operation is subject to the following two conditions: (1) This device may not cause harmful interference, and (2) this device must accept any interference received, including interference that may cause undesired operation.

Made In China

Size: L: 3.5cm\*W: 3.0cm

This report shall not be reproduced except in full, without the written approval of Shenzhen LCS Compliance Testing Laboratory Ltd. Page 1 of 1