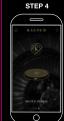

### READY

Once paired, you will be able to select from the Moods available in our App.

You can also change Moods by pressing the power button.

Open the Kaloud <sup>®</sup> App and create an account, login, or continue as a guest.