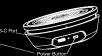

### **POWER**

Press Power Button for 2 seconds to turn on, press for 2 seconds to turn off,