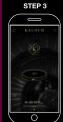

### PAIRING

Turn on Bluetooth on your device and inside the Kaloud ® App search for your Selestia®,