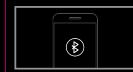

### PAIRING

Turn on Bluetooth on your device and inside the Kaloud ® App search for your Selestia®,