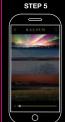

Pair your Kaloud ® Selestia® with your devices.

Select from one of the available color moods and adjust brightness to suit your environment.

To use the timer, click on the clock icon and set timer. The Selestia® will turn red when the timer is finished.