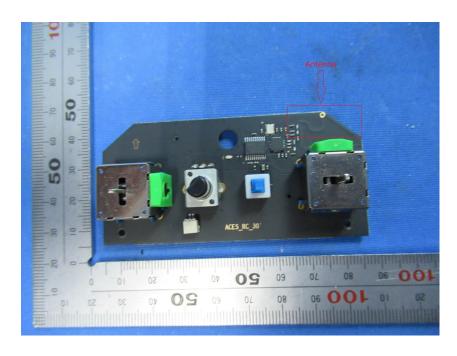

#### **Internal Photos**

| Applicant:                  | Beijing Dynamics Technology Co.,LTD                                      |
|-----------------------------|--------------------------------------------------------------------------|
| Address of Applicant:       | Room 202, Floor 2, Building 23, No.2 North street Jingyuan, BDA, Beijing |
|                             | 100176 China                                                             |
| Equipment Under Test (EUT): |                                                                          |
| Product Name:               | Bravo Monster Remote Controller                                          |
| Model No.:                  | BMRC-01                                                                  |