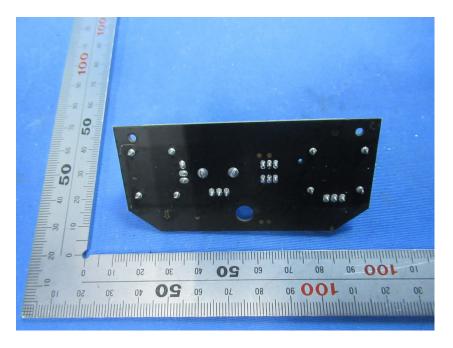

#### **Internal Photos**

| Applicant:                  | Beijing Dynamics Technology Co.,LTD                                      |
|-----------------------------|--------------------------------------------------------------------------|
| Address of Applicant:       | Room 202, Floor 2, Building 23, No.2 North street Jingyuan, BDA, Beijing |
|                             | 100176 China                                                             |
| Equipment Under Test (EUT): |                                                                          |
| Product Name:               | Bravo Monster Remote Controller                                          |
| Model No.:                  | BMRC-01                                                                  |