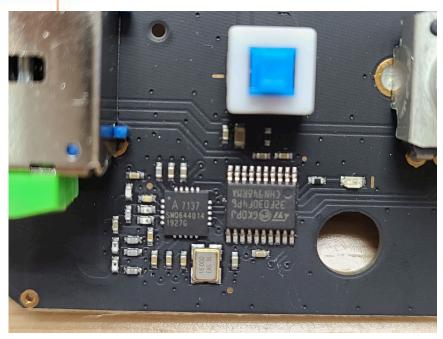

#### **Internal Photos**

| Applicant:                  | Beijing Dynamics Technology Co.,LTD                                      |
|-----------------------------|--------------------------------------------------------------------------|
| Address of Applicant:       | Room 202, Floor 2, Building 23, No.2 North street Jingyuan, BDA, Beijing |
|                             | 100176 China                                                             |
| Equipment Under Test (EUT): |                                                                          |
| Product Name:               | Bravo Monster Remote Controller                                          |
| Model No.:                  | BMRC-01                                                                  |