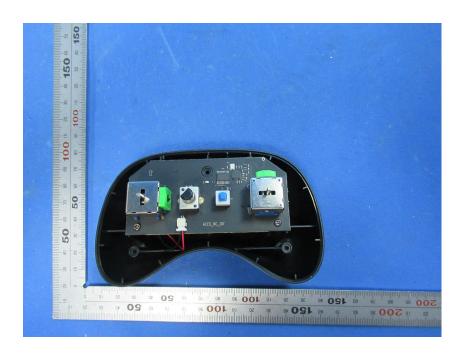

#### **Internal Photos**

| Applicant:                  | Beijing Dynamics Technology Co.,LTD                                      |
|-----------------------------|--------------------------------------------------------------------------|
| Address of Applicant:       | Room 202, Floor 2, Building 23, No.2 North street Jingyuan, BDA, Beijing |
|                             | 100176 China                                                             |
| Equipment Under Test (EUT): |                                                                          |
| Product Name:               | Bravo Monster Remote Controller                                          |
| Model No.:                  | BMRC-01                                                                  |